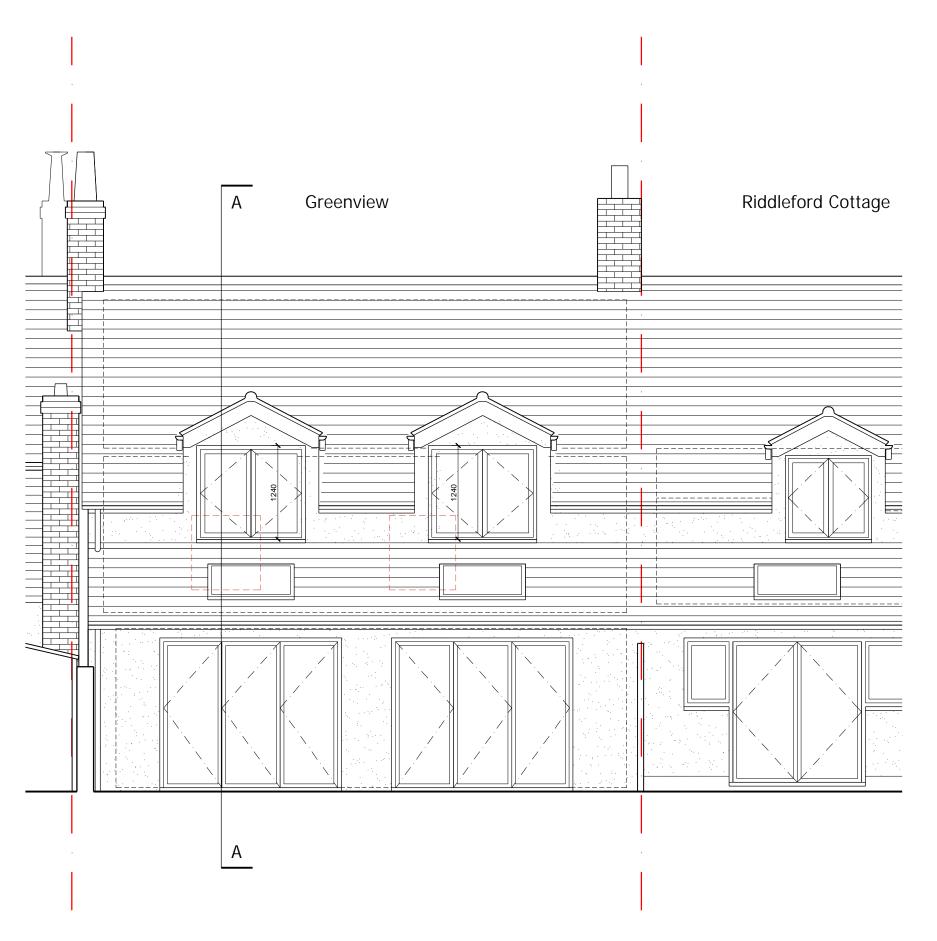

Rear Elevation

NB. Any dims provided in brackets are indicative only - setting out is likely to be determined by other criteria.

Scale 1:50

## NOT FOR CONSTRUCTION

Rev Date Revision

Clients:

Richards

Project: Greenview, Purton, Berkley, GL13 9HP Single storey rear extension

Drawing: Rear Elevation PROPOSED

1 Grosvenor Road, Bristol, BS2 8XD

| Drawing Number: 2212_GV_D103 |       | Revision: |
|------------------------------|-------|-----------|
| Scale:                       | Date: | Drawn:    |