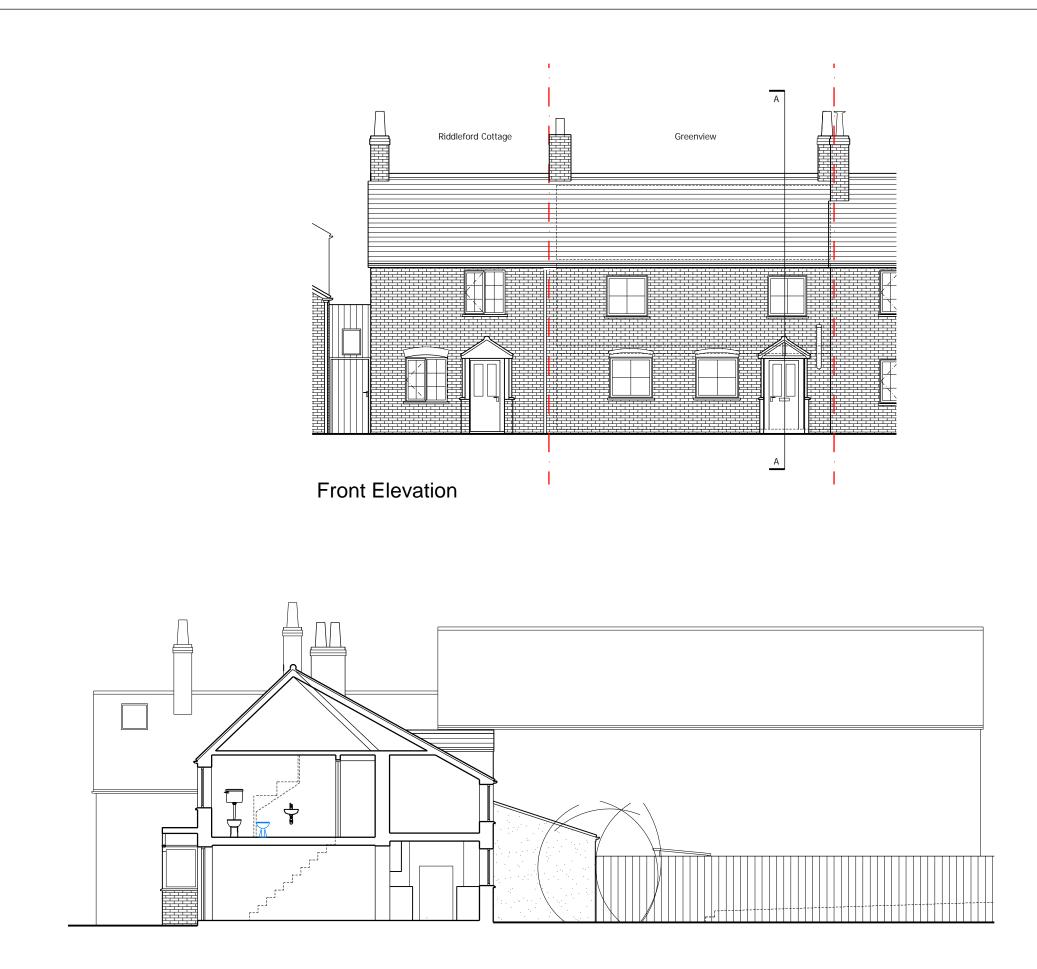

Section A-A

## NOT FOR CONSTRUCTION

| Rev   | Date                | Revision                            |                |
|-------|---------------------|-------------------------------------|----------------|
|       | Richa               | ardson                              |                |
|       | nview, Pu           | rton, Berkley, GL1<br>ear extension | 3 9HP          |
|       |                     | a & Section A-A                     |                |
|       |                     | hance                               |                |
|       | 1 Gros              | svenor Road, Brist                  | ol, BS2 8XD    |
|       |                     |                                     |                |
|       | ing Numb<br>_GV_X00 |                                     | Revision:<br>* |
| Scale | e:<br>0 @A3         | Date:<br>07.2022                    | Drawn:<br>CS   |