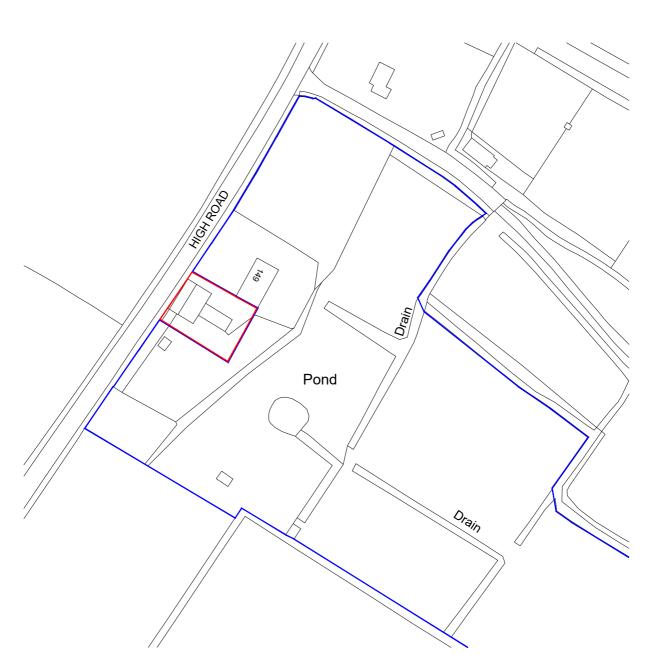

Project: Hollowdean Farm, High Road, Needham, IP20 9LG Job No: H004

BUILDING DESIGN AND CONSULTING ENGINEERS

Date: May 2022 Drawn By: DJR

Chk'd By: DJR

Sheet No: H004\_001\_Rev\_0

Produced on 10 May 2022 from the Ordnance Survey National Geographic Database and incorporating surveyed revision available at this date. This map shows the area bounded by 622213 280482,622413 280482,622413 280682,622213 280682,622213 280482

Reproduction in whole or part is prohibited without the prior permission of Ordnance Survey.

Crown copyright 2022. Supplied by copla ltd trading as UKPlanningMaps.com a licensed Ordnance Survey partner (100054135).

Data licence expires 10 May 2023. Unique plan reference: v4d//794985/1074921