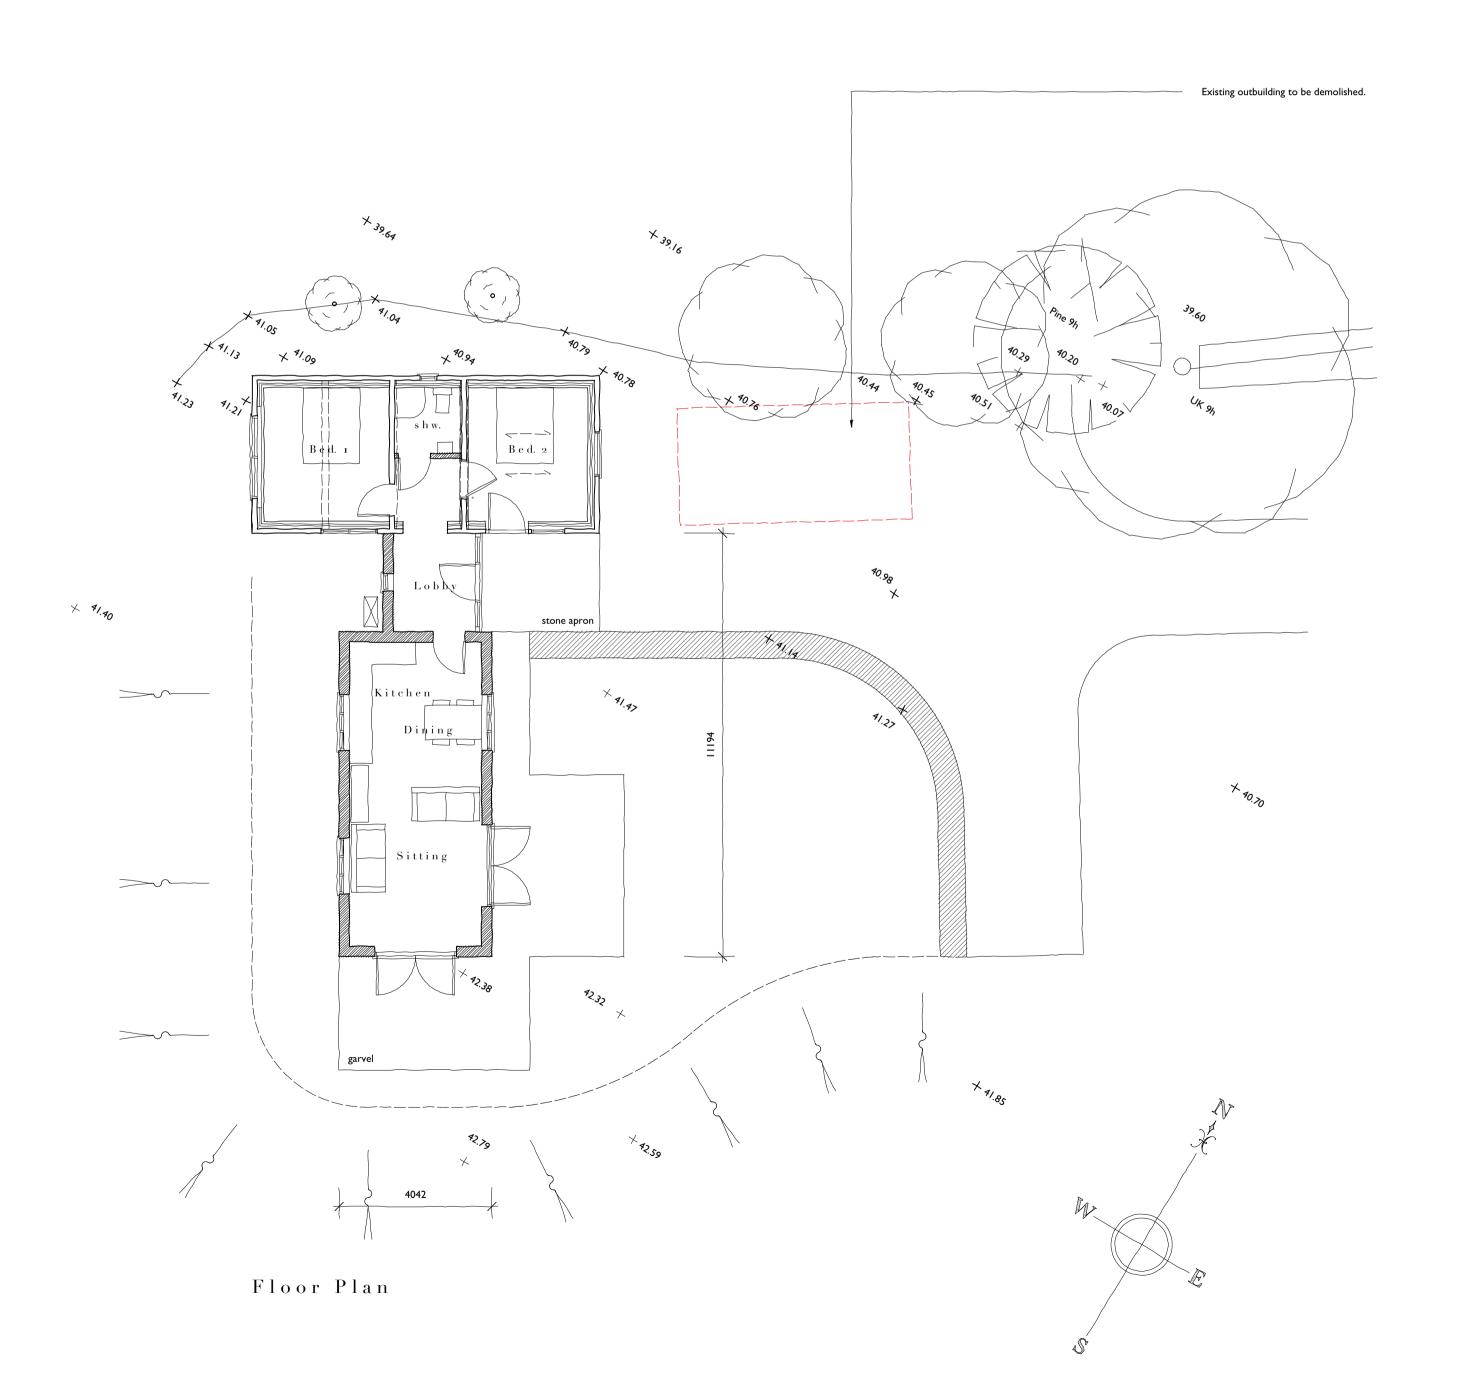

Joinery - Painted timber to existing. Dark grey steel to extension.

Rainwater goods - Half round zinc

- Existing structure to be removed

Roof Plan

ROGER BALMER

DESIGN

FOUNTAIN HOUSE STUDIO THE STREET EAST BERGHOLT COLCHESTER CO7 6TB

Telephone: 01206 299477 Email: enquiries@rogerbalmerdesign.co.uk

| Client                                                                                                                                         | Project                                    |      | Drawing                          |
|------------------------------------------------------------------------------------------------------------------------------------------------|--------------------------------------------|------|----------------------------------|
| Mr P Morris                                                                                                                                    | Stone Cottage<br>Flowton Road<br>Somersham |      | Plans and Elevations as Proposed |
| Scale                                                                                                                                          | Date                                       | Del. | Drawing no. Rev.                 |
| I:100 at AI                                                                                                                                    | April 2022                                 | вос  | 3721 - 04                        |
| Contractors must verify all dimensions and information on site prior to commencement of work. Do not scale from drawing.  © Roger A Balmer Ltd |                                            |      |                                  |