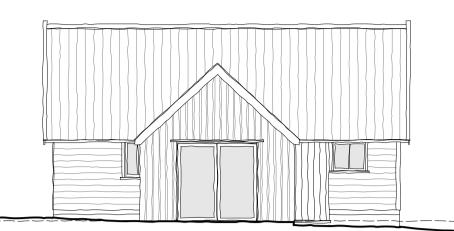

South Elevation

West Elevation

North Elevation

East Elevation

## <u>Proposed Materials</u>

Walls - Grey stained board on board cladding to extension with red brick plinth and black weatherboarding to existing building retained.

Roof - Corrugated zinc metal with capped barge boards. Standing seam zinc to link. Retain pantiles to existing.

Joinery - Painted timber to existing. Dark grey steel to extension.

Rainwater goods - Half round zinc

- Existing structure to be removed

Roof Plan

ROGER BALMER

DESIGN

FOUNTAIN HOUSE STUDIO THE STREET EAST BERGHOLT COLCHESTER CO7 6TB