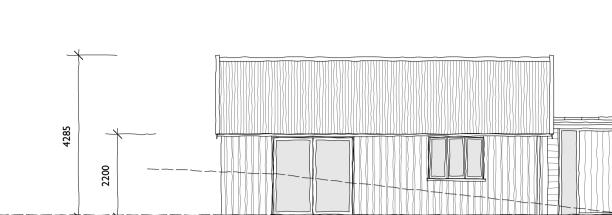

South Elevation

West Elevation

North Elevation

East Elevation

## <u>Proposed Materials</u>

Walls - Grey stained board on board cladding to extension with red brick plinth and black weatherboarding to existing building retained.

Roof - Corrugated zinc metal with capped barge boards. Standing seam zinc to link. Retain pantiles to existing.

Joinery - Painted timber to existing. Dark grey steel to extension.

Rainwater goods - Half round zinc

- Existing structure to be removed

Roof Plan

ROGER BALMER

DESIGN

FOUNTAIN HOUSE STUDIO THE STREET EAST BERGHOLT COLCHESTER CO7 6TB