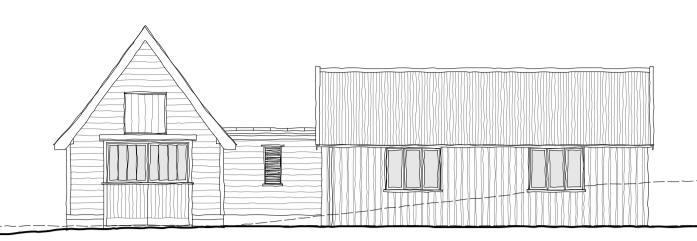

South Elevation

West Elevation

North Elevation

East Elevation

## <u>Proposed Materials</u>

Walls - Grey stained board on board cladding to extension with red brick plinth and black weatherboarding to existing building retained.

Roof - Corrugated zinc metal with capped barge boards. Standing seam zinc to link. Retain pantiles to existing.

Joinery - Painted timber to existing. Dark grey steel to extension.

Rainwater goods - Half round zinc

- Existing structure to be removed

Roof Plan

ROGER BALMER

DESIGN

FOUNTAIN HOUSE STUDIO THE STREET EAST BERGHOLT COLCHESTER CO7 6TB