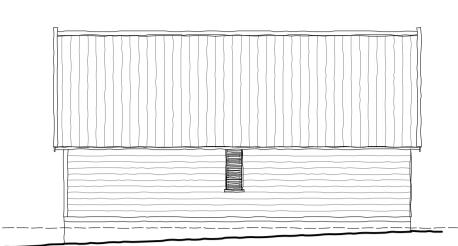

South Elevation

West Elevation

North Elevation

East Elevation

## <u>Proposed Materials</u>

Walls - Grey stained board on board cladding to extension with red brick plinth and black weatherboarding to existing building retained.

Roof - Corrugated zinc metal with capped barge boards. Standing seam zinc to link. Retain pantiles to existing.

Joinery - Painted timber to existing. Dark grey steel to extension.

Rainwater goods - Half round zinc

- Existing structure to be removed

Roof Plan

ROGER BALMER

DESIGN

FOUNTAIN HOUSE STUDIO THE STREET EAST BERGHOLT COLCHESTER CO7 6TB