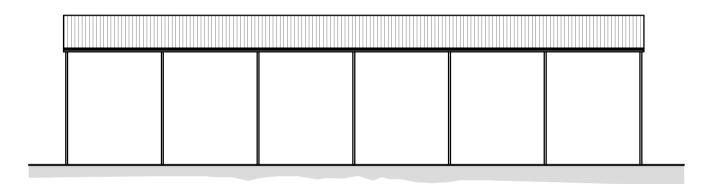

## CATTLE BARN 2 EAST ELEVATION

| [ |  |  |  | ] |
|---|--|--|--|---|
|   |  |  |  |   |
|   |  |  |  |   |
|   |  |  |  |   |