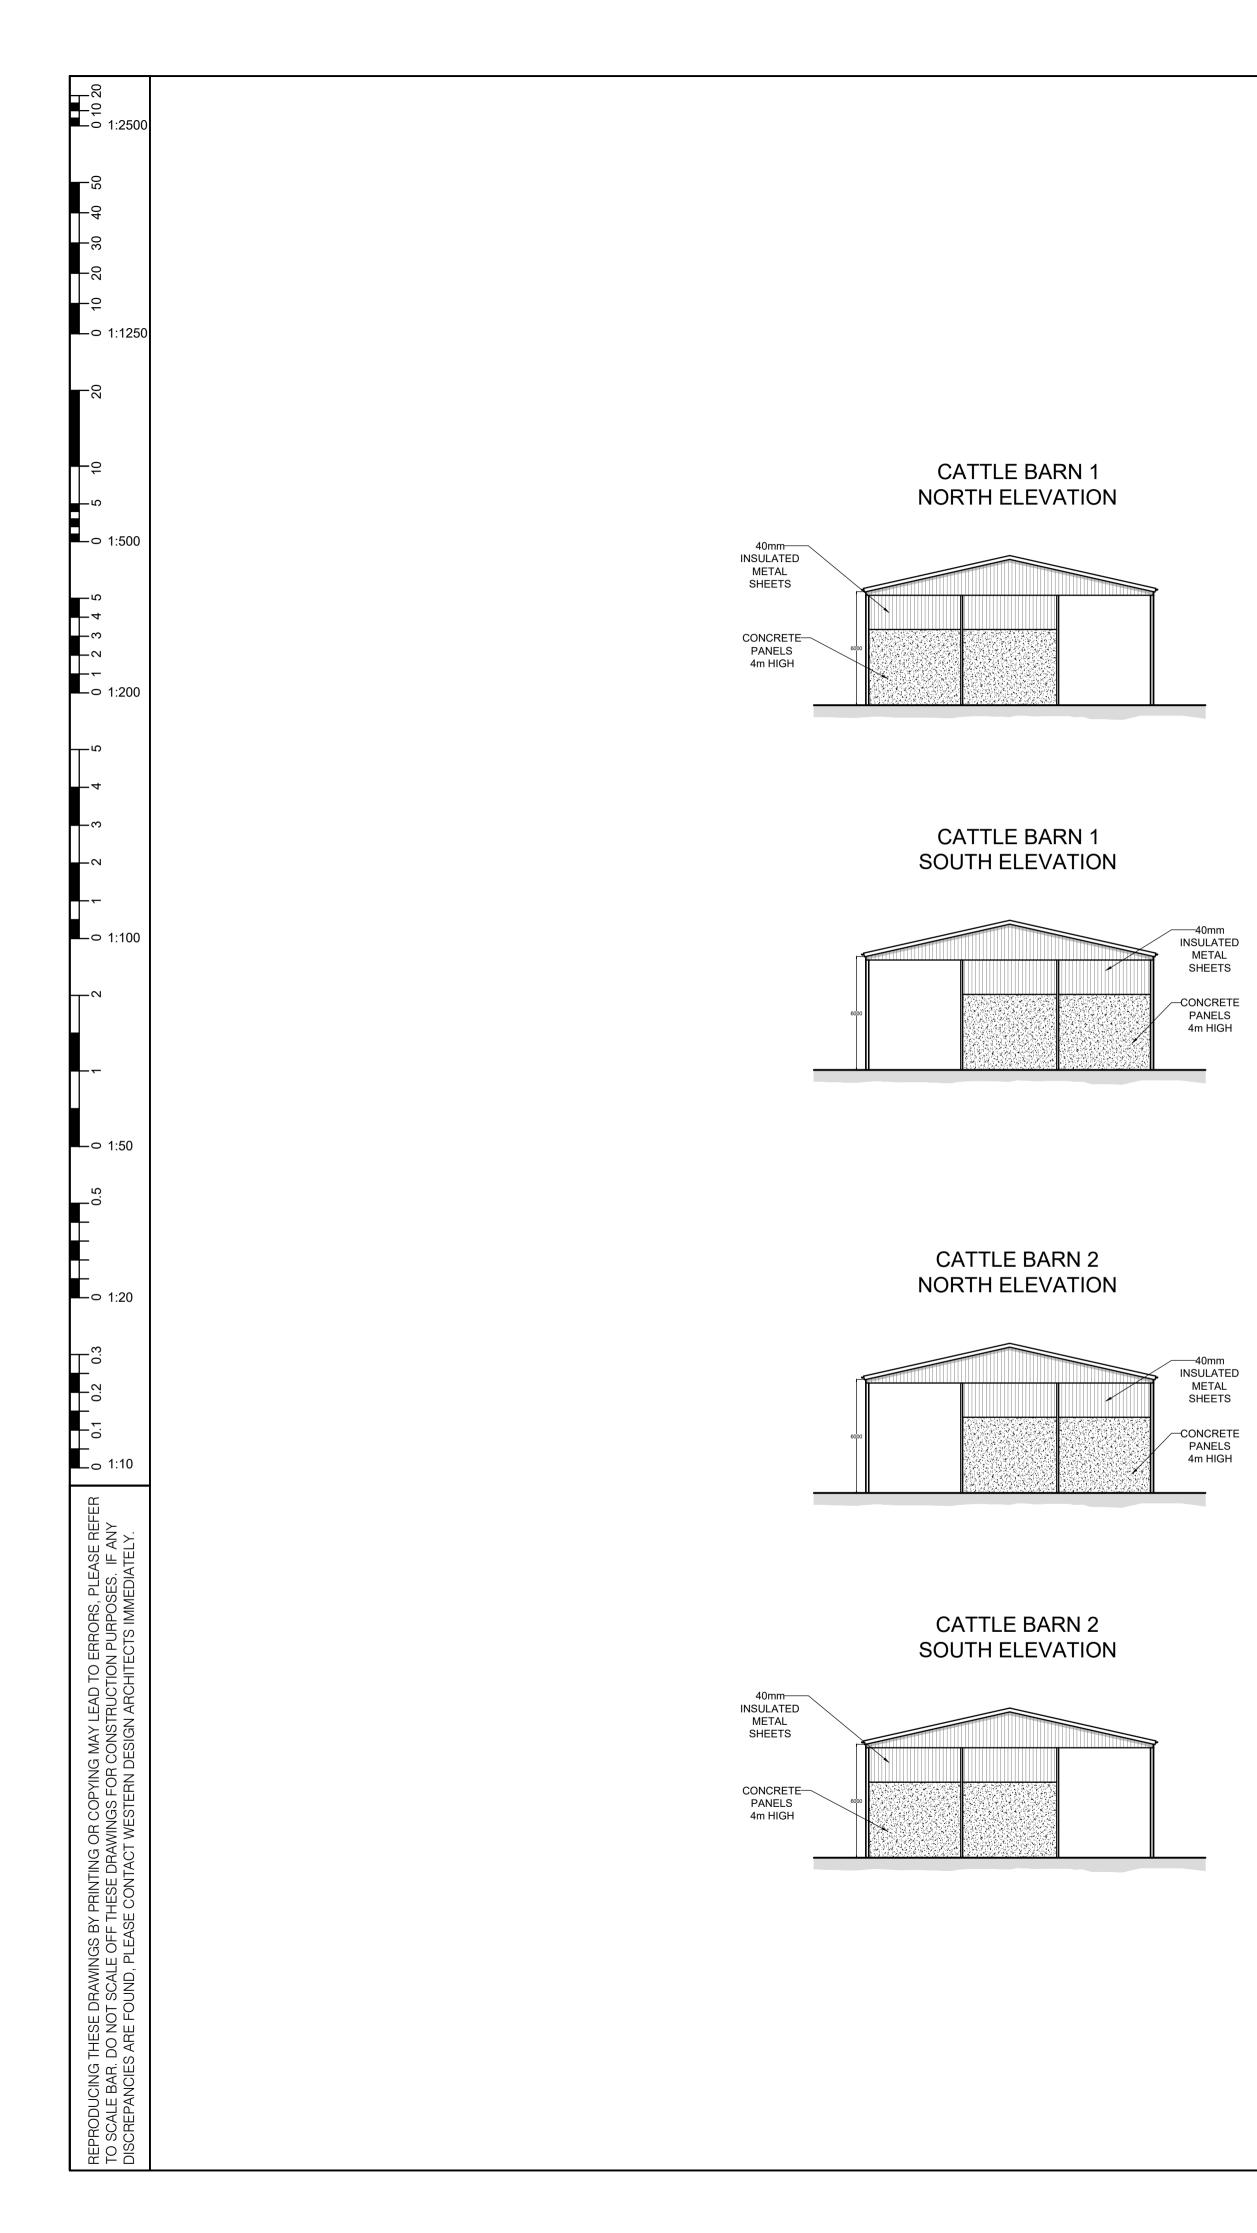

## CATTLE BARN 1 EAST ELEVATION



CATTLE BARN 1 WEST ELEVATION



## CATTLE BARN 2 WEST ELEVATION

| 40mm<br>INSULATED             |          |  |  |
|-------------------------------|----------|--|--|
| METAL<br>SHEETS               |          |  |  |
| CONCRETE<br>PANELS<br>4m HIGH | <u>_</u> |  |  |

## CATTLE BARN 2 EAST ELEVATION

| [ |  |  |  | ] |
|---|--|--|--|---|
|   |  |  |  |   |
|   |  |  |  |   |
|   |  |  |  |   |

## DESIGNERS RISK ASSESSMENT-HEALTH AND SAFETY

THE CONSTRUCTION (DESIGN AND MANAGEMENT) REGULATIONS 2015 A design and risk assessment Drawing CDM01 should form part of our drawing package, if you have not received this from us by post, email

or by collection please contact us for a copy before moving forward with

NOTES FEASIBILITY SKETCHES

Please note; this