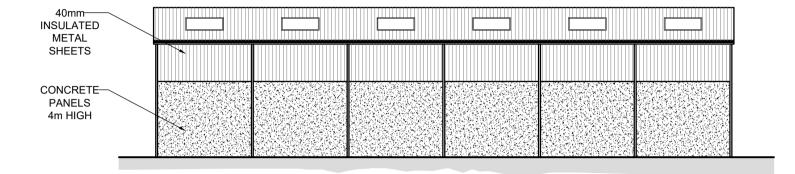

## CATTLE BARN 2 WEST ELEVATION

| 40mm<br>INSULATED             |          |  |  |
|-------------------------------|----------|--|--|
| METAL<br>SHEETS               |          |  |  |
| CONCRETE<br>PANELS<br>4m HIGH | <u>_</u> |  |  |