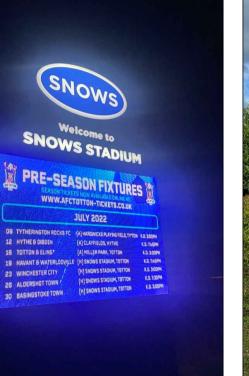

0 1m 2m

Rear (Northeast) Elevation

Side Elevation

 $\checkmark$ 

Signage (in situ)

| G   | Signage Amendments                     | 11.08.22 |
|-----|----------------------------------------|----------|
| F   | Tree Amendments                        | 09.11.21 |
| E   | Client Amendments                      | 28.05.21 |
| D   | Signage Height reduced by 0.8m01.12.20 |          |
| С   | General Amendments                     | 01.09.20 |
| В   | General Amendments                     | 20.08.20 |
| A   | Client Amendments                      | 13.08.20 |
| -   | Preliminary Issue                      | 07.08.20 |
| No. | Description                            | Date     |