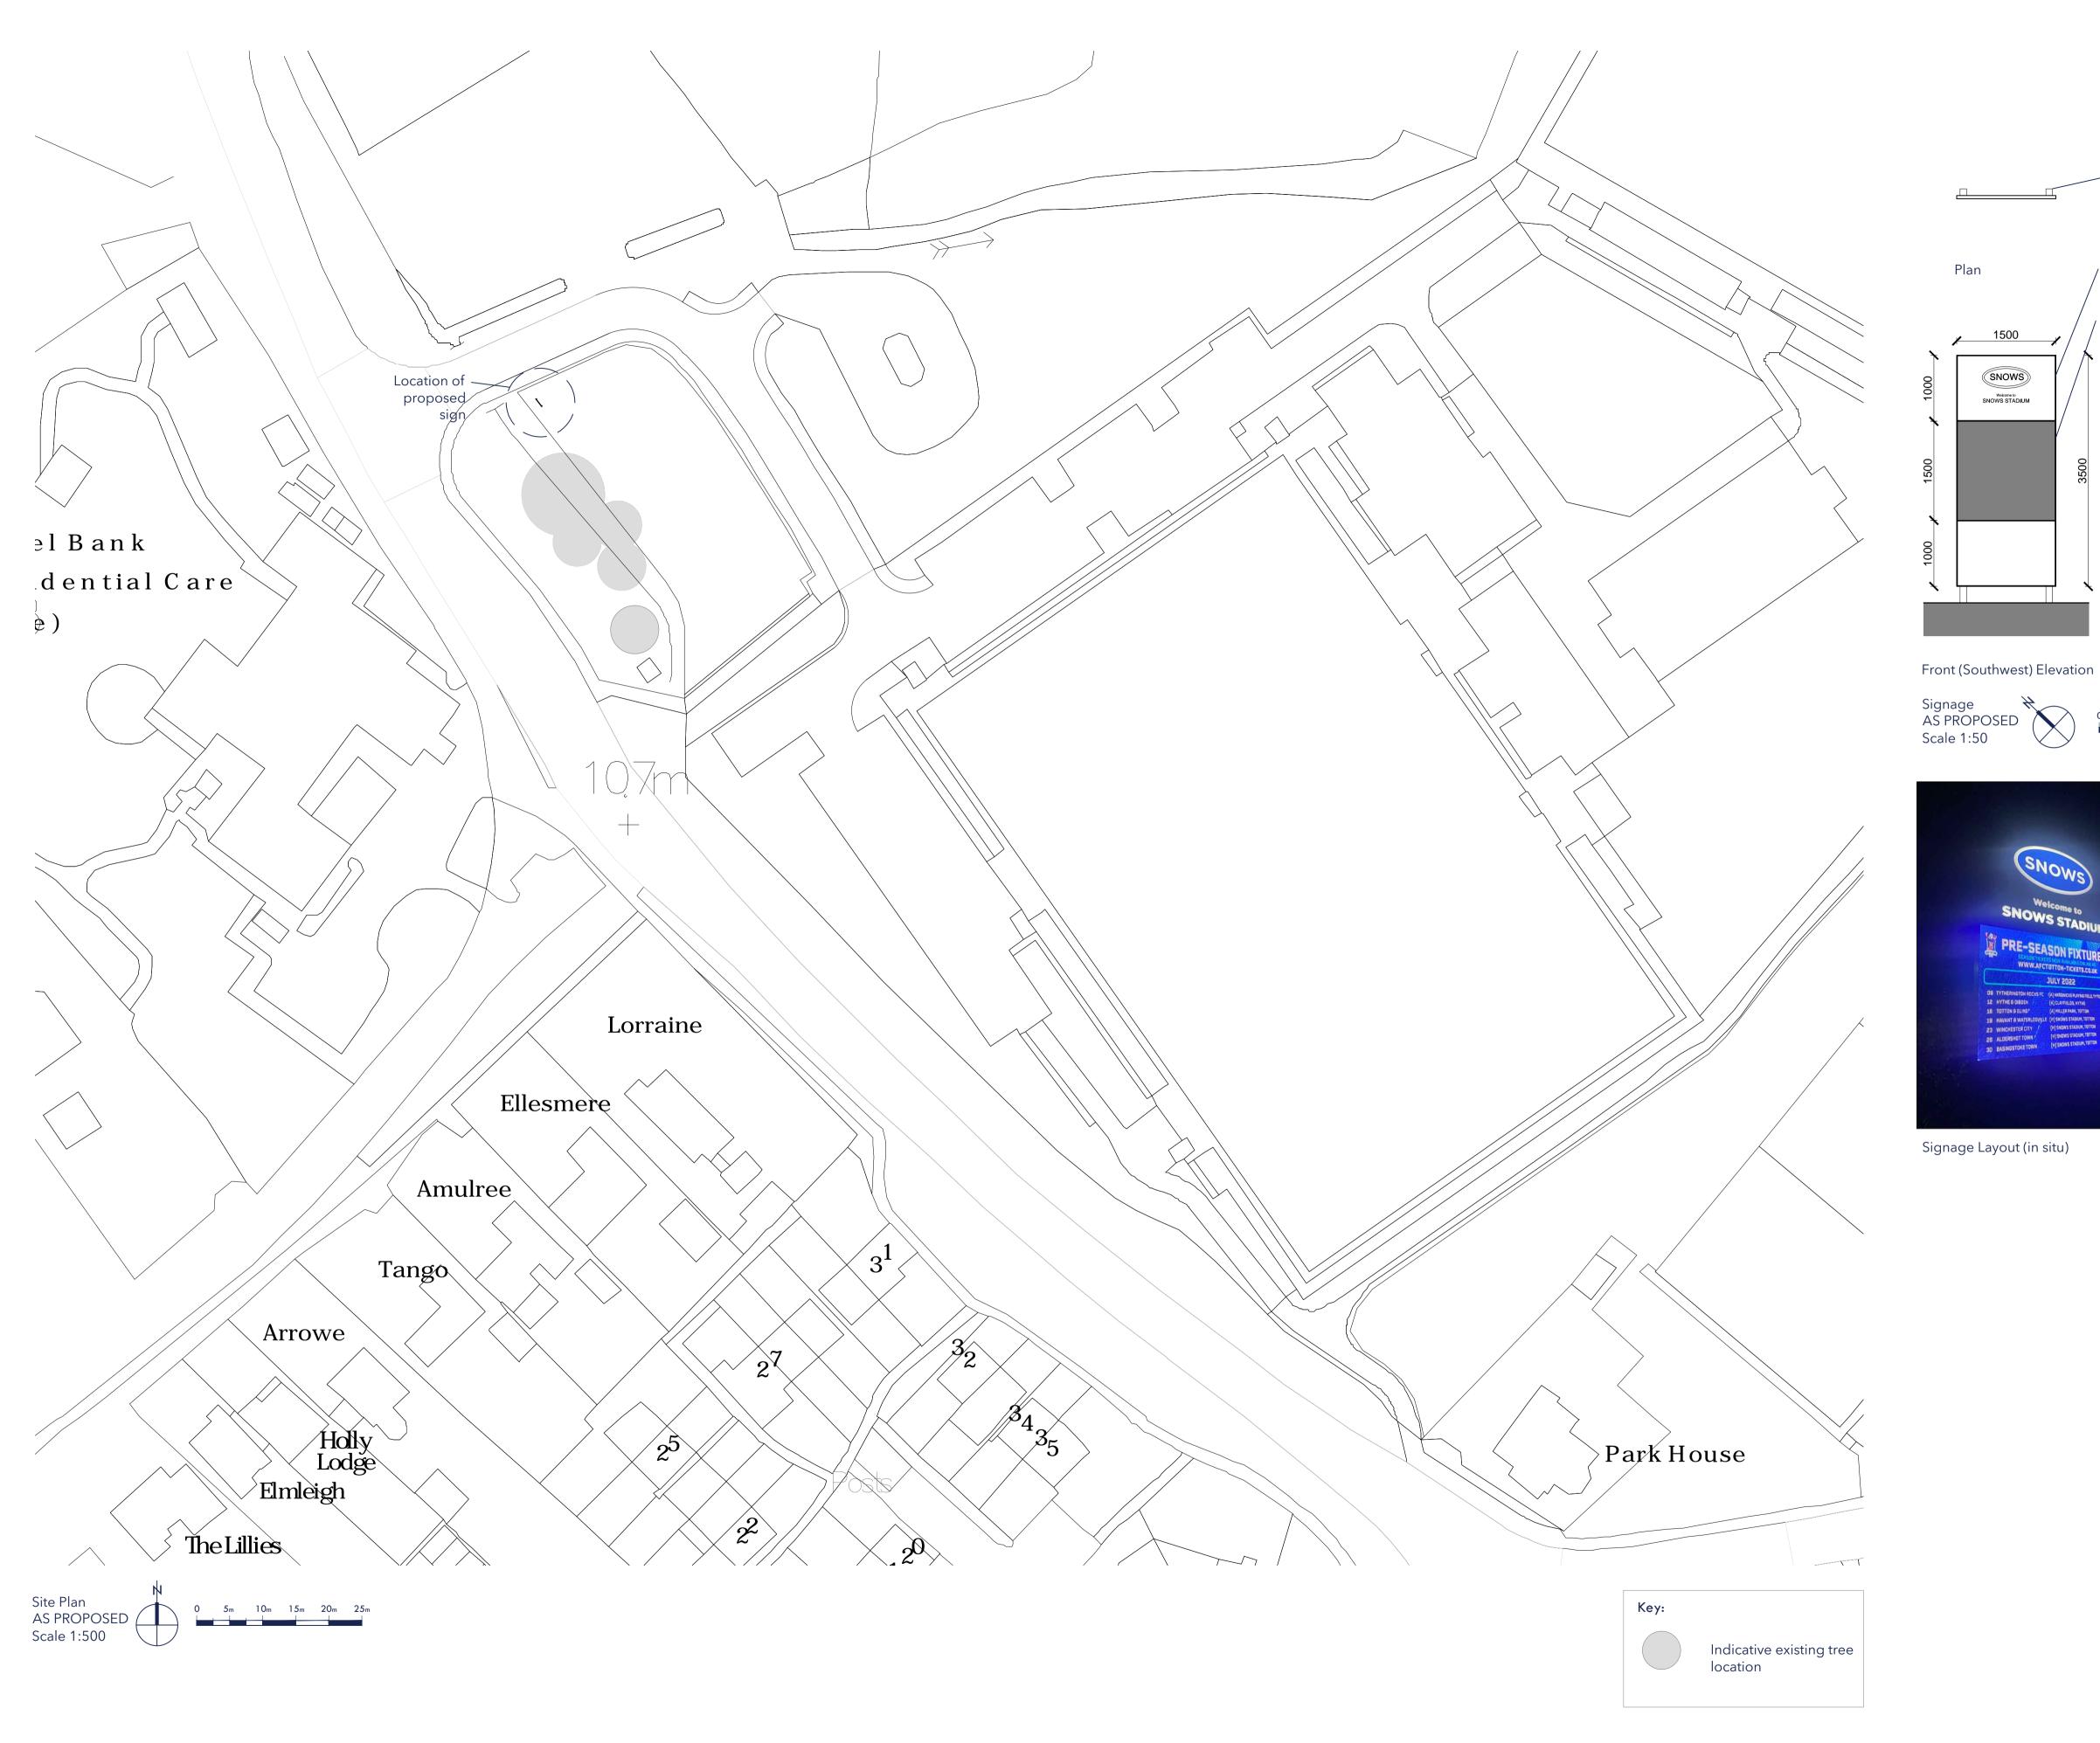

0 1m 2m

Rear (Northeast) Elevation

Side Elevation

 $\checkmark$ 

Signage (in situ)

| G   | Signage Amendments                     | 11.08.22 |
|-----|----------------------------------------|----------|
| F   | Tree Amendments                        | 09.11.21 |
| E   | Client Amendments                      | 28.05.21 |
| D   | Signage Height reduced by 0.8m01.12.20 |          |
| С   | General Amendments                     | 01.09.20 |
| В   | General Amendments                     | 20.08.20 |
| A   | Client Amendments                      | 13.08.20 |
| -   | Preliminary Issue                      | 07.08.20 |
| No. | Description                            | Date     |