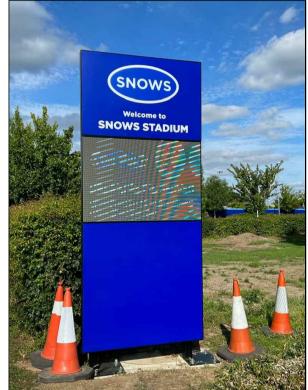

0 1m 2m

Rear (Northeast) Elevation

Side Elevation

 $\checkmark$ 

Signage (in situ)

| G   | Signage Amendments                     | 11.08.22 |
|-----|----------------------------------------|----------|
| F   | Tree Amendments                        | 09.11.21 |
| E   | Client Amendments                      | 28.05.21 |
| D   | Signage Height reduced by 0.8m01.12.20 |          |
| С   | General Amendments                     | 01.09.20 |
| В   | General Amendments                     | 20.08.20 |
| A   | Client Amendments                      | 13.08.20 |
| -   | Preliminary Issue                      | 07.08.20 |
| No. | Description                            | Date     |