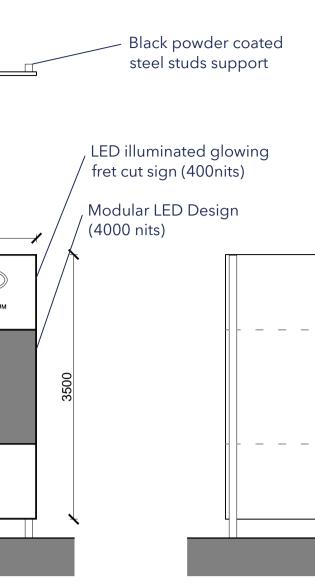

0 1m 2m

Rear (Northeast) Elevation

Side Elevation

 $\checkmark$ 

Signage (in situ)

| G   | Signage Amendments                     | 11.08.22 |
|-----|----------------------------------------|----------|
| F   | Tree Amendments                        | 09.11.21 |
| E   | Client Amendments                      | 28.05.21 |
| D   | Signage Height reduced by 0.8m01.12.20 |          |
| С   | General Amendments                     | 01.09.20 |
| В   | General Amendments                     | 20.08.20 |
| A   | Client Amendments                      | 13.08.20 |
| -   | Preliminary Issue                      | 07.08.20 |
| No. | Description                            | Date     |