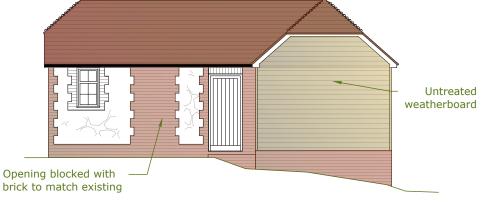

Ground Floor Plan

1:100 PROPOSED

South

1:100 PROPOSED

North

1:100 PROPOSED

Opening blocked with brick to match existing

New window

East 1:100 PROPOSED

West
1:100 | PROPOSED

Suite 114 26 The Hornet Chichester West Sussex PO19 7BB

tel: 01243 201 102 email: enquiries@manorwood.co.uk web: www.manorwood.co.uk

This drawing is the copyright of Manorwood Construction Ltd.