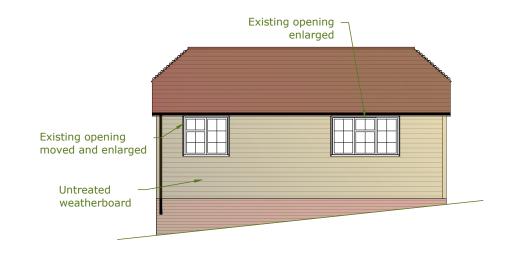

Ground Floor Plan

1:100 PROPOSED

South

1:100 PROPOSED

North

1:100 PROPOSED

Opening blocked with brick to match existing

New window

East 1:100 PROPOSED

West
1:100 | PROPOSED

Suite 114 26 The Hornet Chichester West Sussex PO19 7BB

tel: 01243 201 102 email: enquiries@manorwood.co.uk web: www.manorwood.co.uk

This drawing is the copyright of Manorwood Construction Ltd.