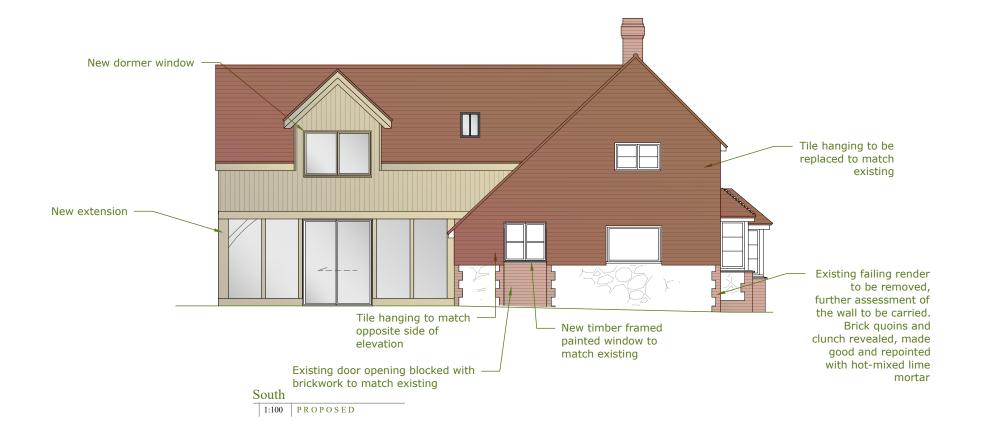

Main house - Elevations

| Scale @ A3  |            |
|-------------|------------|
| 1:100       |            |
| Drawn:      | Issued:    |
| 08.07.2022  | 08.07.2022 |
| Drawn By    | Checked By |
| VM          | BK         |
| Job No.     | -          |
| 2110SL_R0   |            |
| Drawing No. |            |
| 2110SL_R0_  | 203        |
|             |            |

Ground Floor Plan

1:100 PROPOSED

South

1:100 PROPOSED

North

1:100 PROPOSED

Opening blocked with brick to match existing

New window

East 1:100 PROPOSED

West
1:100 | PROPOSED

Suite 114 26 The Hornet Chichester West Sussex PO19 7BB

tel: 01243 201 102 email: enquiries@manorwood.co.uk web: www.manorwood.co.uk

This drawing is the copyright of Manorwood Construction Ltd.