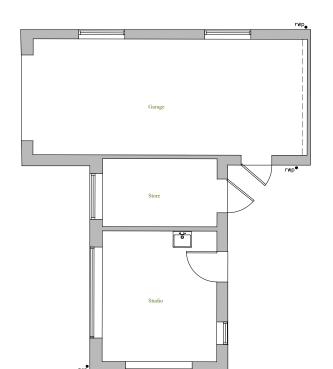

Address

SLIP COTTAGE, HAWKLEY, LISS

Drawing

Existing Plans:

Studio/Garage - Floor Plan and elevations

Scale @ A3 1:100 Drawn: Issued: 08.07.2022 08.07.2022 Drawn By Checked By VMJob No. 2110SL R0

Drawing No. 2110SL\_R0\_103

Drawing

Proposed Plans:

Studio/Garage -

Floor Plan and elevations

 Scale @ A3

 1:100

 Drawn:
 Issued:

 08.07.2022
 08.07.2022