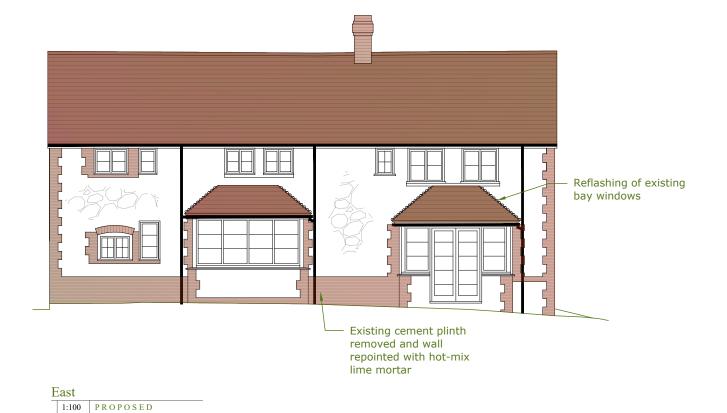

Main house - Elevations

| Scale @ A3  |            |
|-------------|------------|
| 1:100       |            |
| Drawn:      | Issued:    |
| 08.07.2022  | 08.07.2022 |
| Drawn By    | Checked By |
| VM          | BK         |
| Job No.     | -          |
| 2110SL_R0   |            |
| Drawing No. |            |
| 2110SL_R0_  | 203        |
|             |            |

East 1:100 PROPOSED

West
1:100 | PROPOSED

Suite 114 26 The Hornet Chichester West Sussex PO19 7BB

tel: 01243 201 102 email: enquiries@manorwood.co.uk web: www.manorwood.co.uk

This drawing is the copyright of Manorwood Construction Ltd.