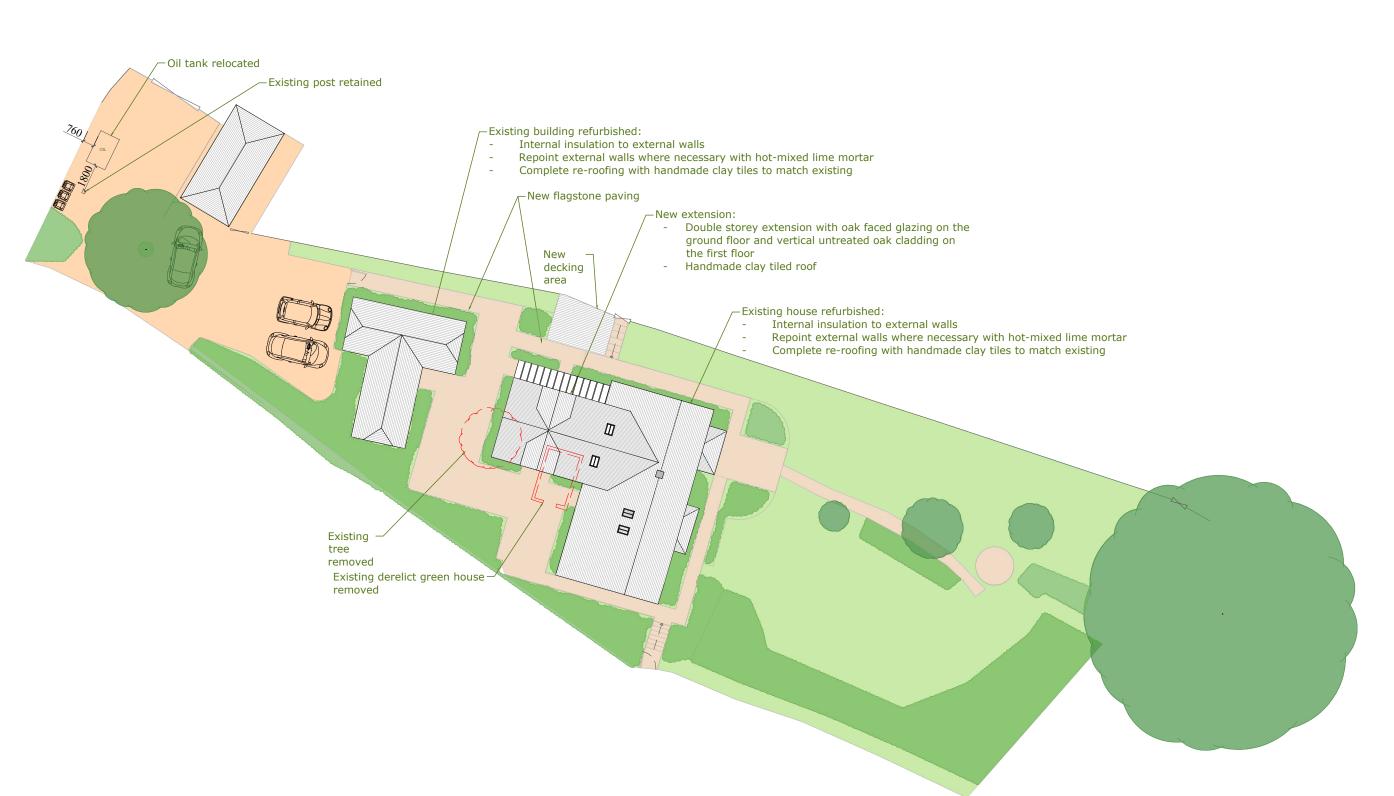

Drawing

Site Drawings:

Block Plan

Scale @ A3
1:250

Drawn: Issued:

08.07.2022 08.07.2022

Drawn By Checked By

VM BI

2110SL\_R0
Drawing No.

2110SL\_R0\_001

Revisions:

Status

FOR COMMENT

50 200 500

Ground Floor Plan

1:100 | EXISTING

## General notes:

- Localised repairs on existing external walls and repointing with hot-mix lime mortar
- General repairs to roof covering and structure, replacing elements as needed
- Redecorate fascias and soffits
- Replacement of all windows to match existing