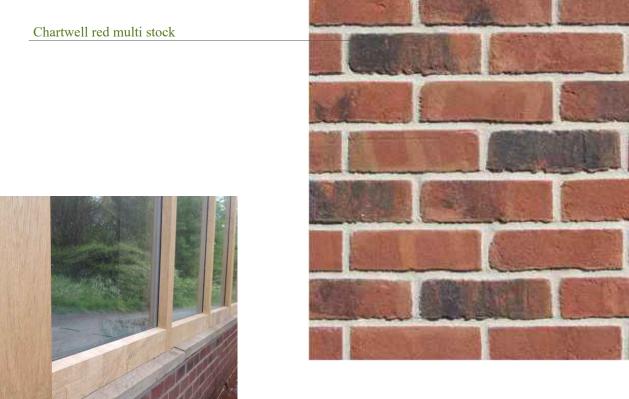

Address

SLIP COTTAGE, HAWKLEY, LISS

Drawing

Material schedule

Scale @ A3 n/a Drawn: Issued: 08.07.2022 Drawn By Checked By VMJob No.

2110SL R0 Drawing No.

2110SL\_R0\_300

Revisions: R.0