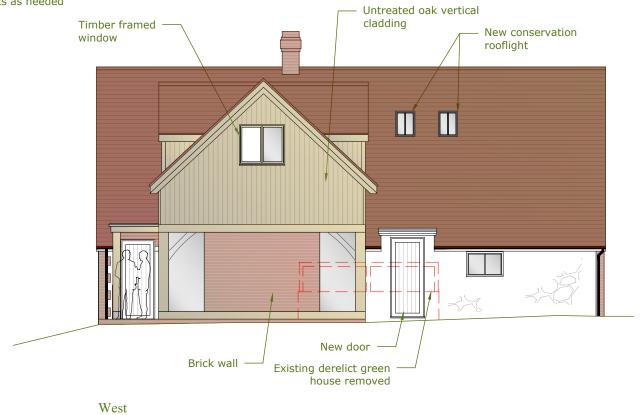

East 1:100 PROPOSED

West
1:100 | PROPOSED

Suite 114 26 The Hornet Chichester West Sussex PO19 7BB

tel: 01243 201 102 email: enquiries@manorwood.co.uk web: www.manorwood.co.uk

This drawing is the copyright of Manorwood Construction Ltd.

Do not scale from this drawing.

Exemptions to copyright and scaling apply for Local Authority planning purposes only.

All dimensions must be checked on site prior to commencement of works.

Address

SLIP COTTAGE, HAWKLEY, LISS

Drawing

Proposed Plans:

Studio/Garage -

Floor Plan and elevations

 Scale @ A3

 1:100

 Drawn:
 Issued:

 08.07.2022
 08.07.2022

1m @ 1: 50 100 200

Timber french doors and windows

Image reference - 1st floor vertical timber cladding

Suite 114 26 The Hornet Chichester West Sussex PO19 7BB

tel: 01243 201 102 email: enquiries@manorwood.co.uk web: www.manorwood.co.uk