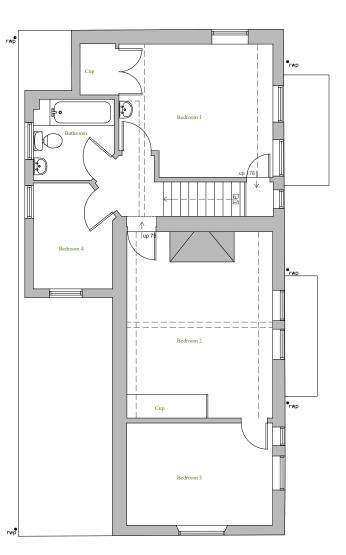

Drawing

Existing Plans:

Main house - Floor Plans

Scale @ A3 1:100 Drawn: Issued: 08.07.2022 08.07.2022

Drawn By Checked By VM

Job No. 2110SL R0

Drawing No. 2110SL\_R0\_100

Revisions: R.0

First Floor Plan
1:100 EXISTING

Suite 114 26 The Hornet Chichester West Sussex PO19 7BB

tel: 01243 201 102 email: enquiries@manorwood.co.uk web: www.manorwood.co.uk

This drawing is the copyright of Manorwood Construction Ltd.