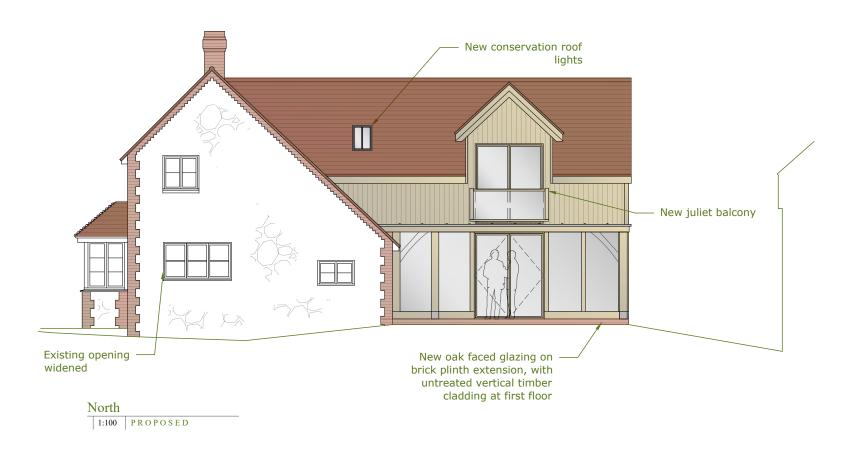

Drawing

Proposed Plans:

Main house - Elevations

| Scale @ A3    |            |
|---------------|------------|
| 1:100         |            |
| Drawn:        | Issued:    |
| 08.07.2022    | 08.07.2022 |
| Drawn By      | Checked By |
| VM            | BK         |
| Job No.       |            |
| 2110SL_R0     |            |
| Drawing No.   |            |
| 2110SL_R0_202 |            |
| Revisions:    |            |

Ground Floor Plan

1:100 PROPOSED

South

1:100 PROPOSED

North

1:100 PROPOSED

Opening blocked with brick to match existing

New window