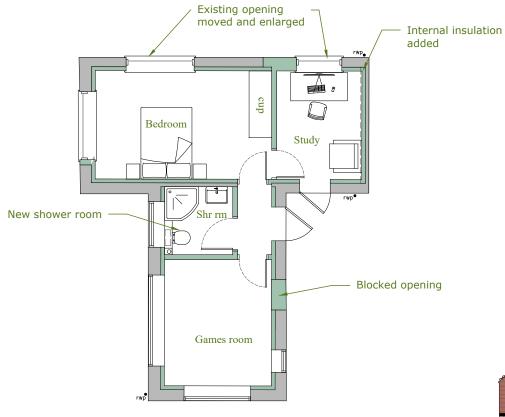

Ground Floor Plan

1:100 PROPOSED

South

1:100 PROPOSED

North

1:100 PROPOSED

Opening blocked with brick to match existing

New window