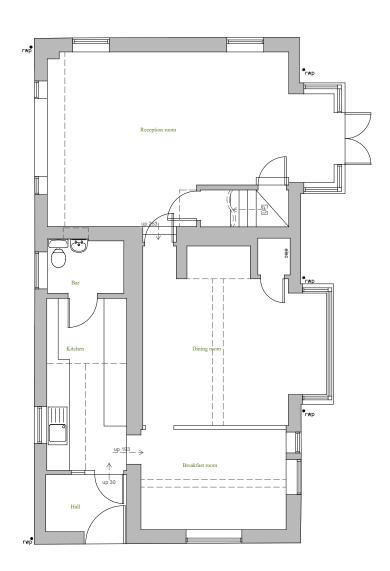

Drawing

Existing Plans:

Main house - Floor Plans

Scale @ A3 1:100 Drawn: Issued: 08.07.2022 08.07.2022

Drawn By Checked By VM

Job No. 2110SL R0

Drawing No. 2110SL\_R0\_100

Revisions: R.0

2110SL\_R0
Drawing No.

2110SL\_R0\_001

Revisions:

Status

FOR COMMENT

50 200 500

Ground Floor Plan

1:100 | EXISTING