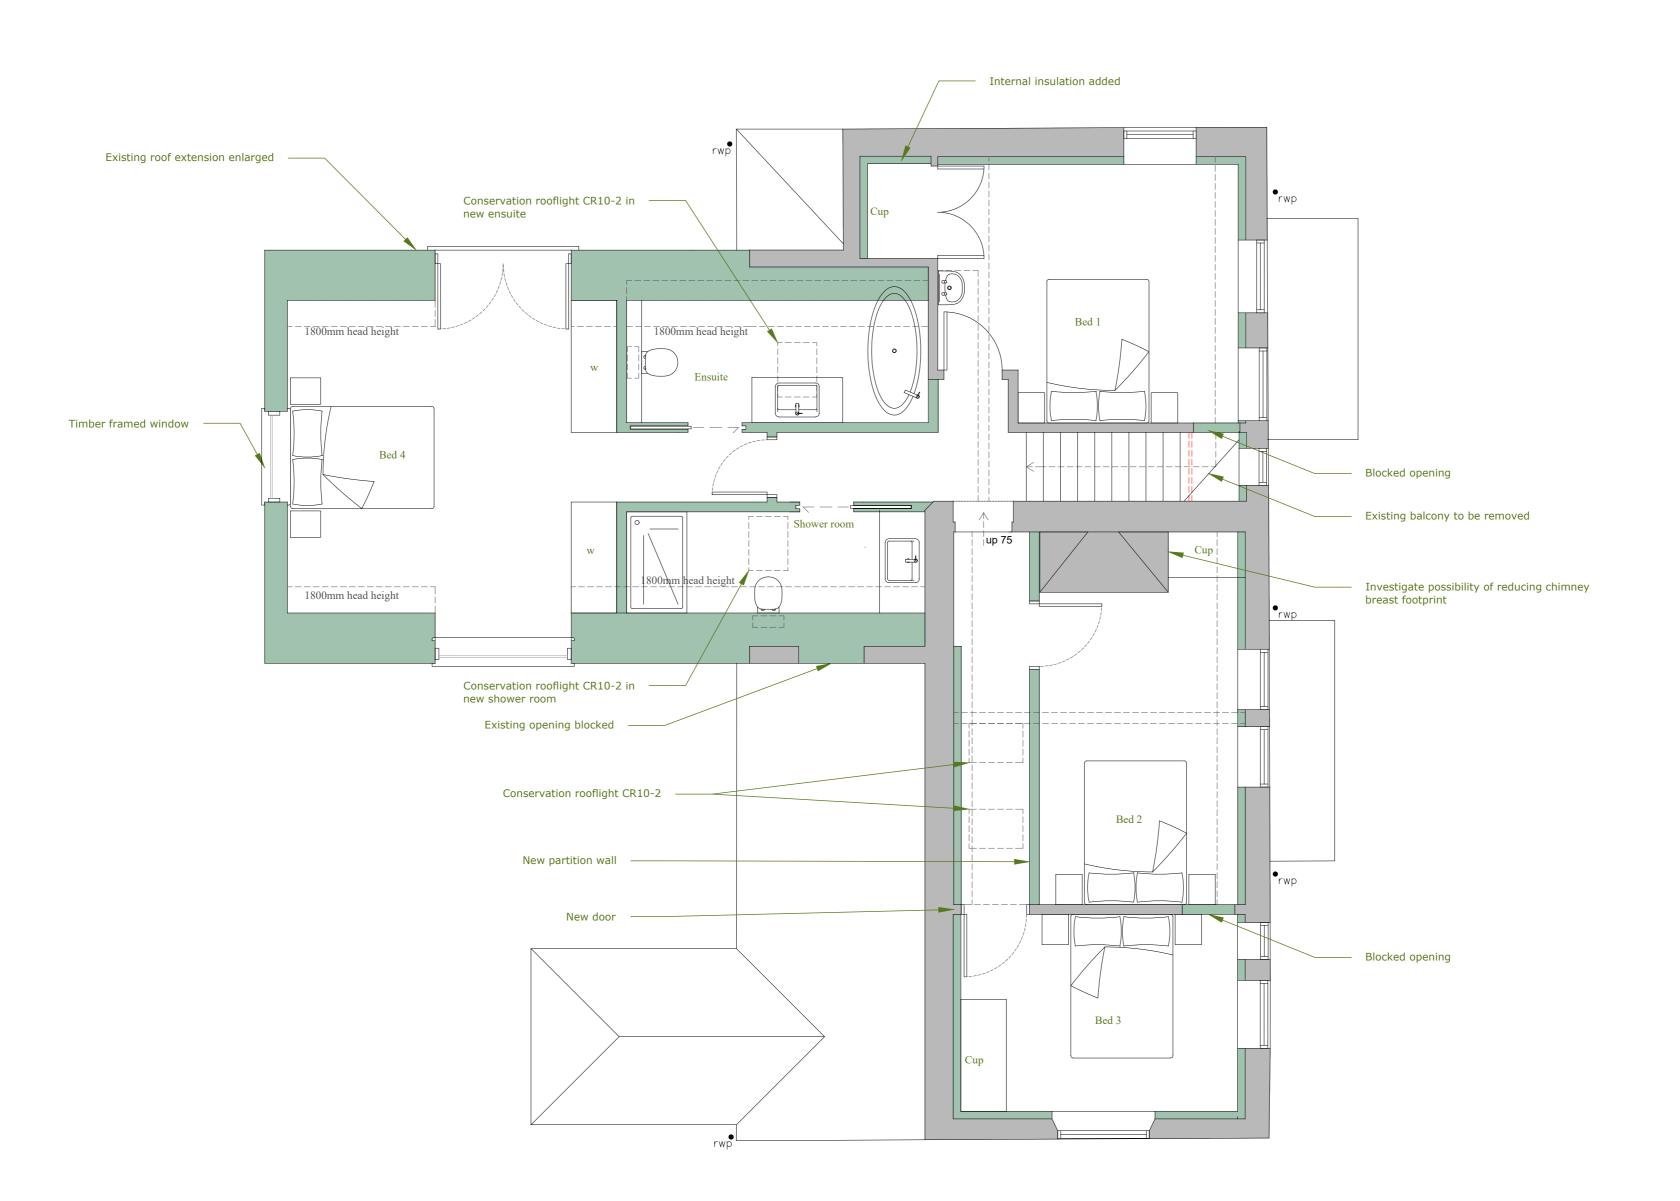

Address SLIP COTTAGE, HAWKLEY, LISS

Drawing Site:

First Floor Plan

| Scale @ A2 | 1:50 | | Drawn: | Issued: | 08.07.2022 | 01.08.2022 | | Drawn By | Checked By | VM | BK | |

Job No. 2110SL\_R0

Drawing No. 2110SL\_R0\_201

Revisions:

Status FOR COMMENT

1m @ 1: 50 100 200