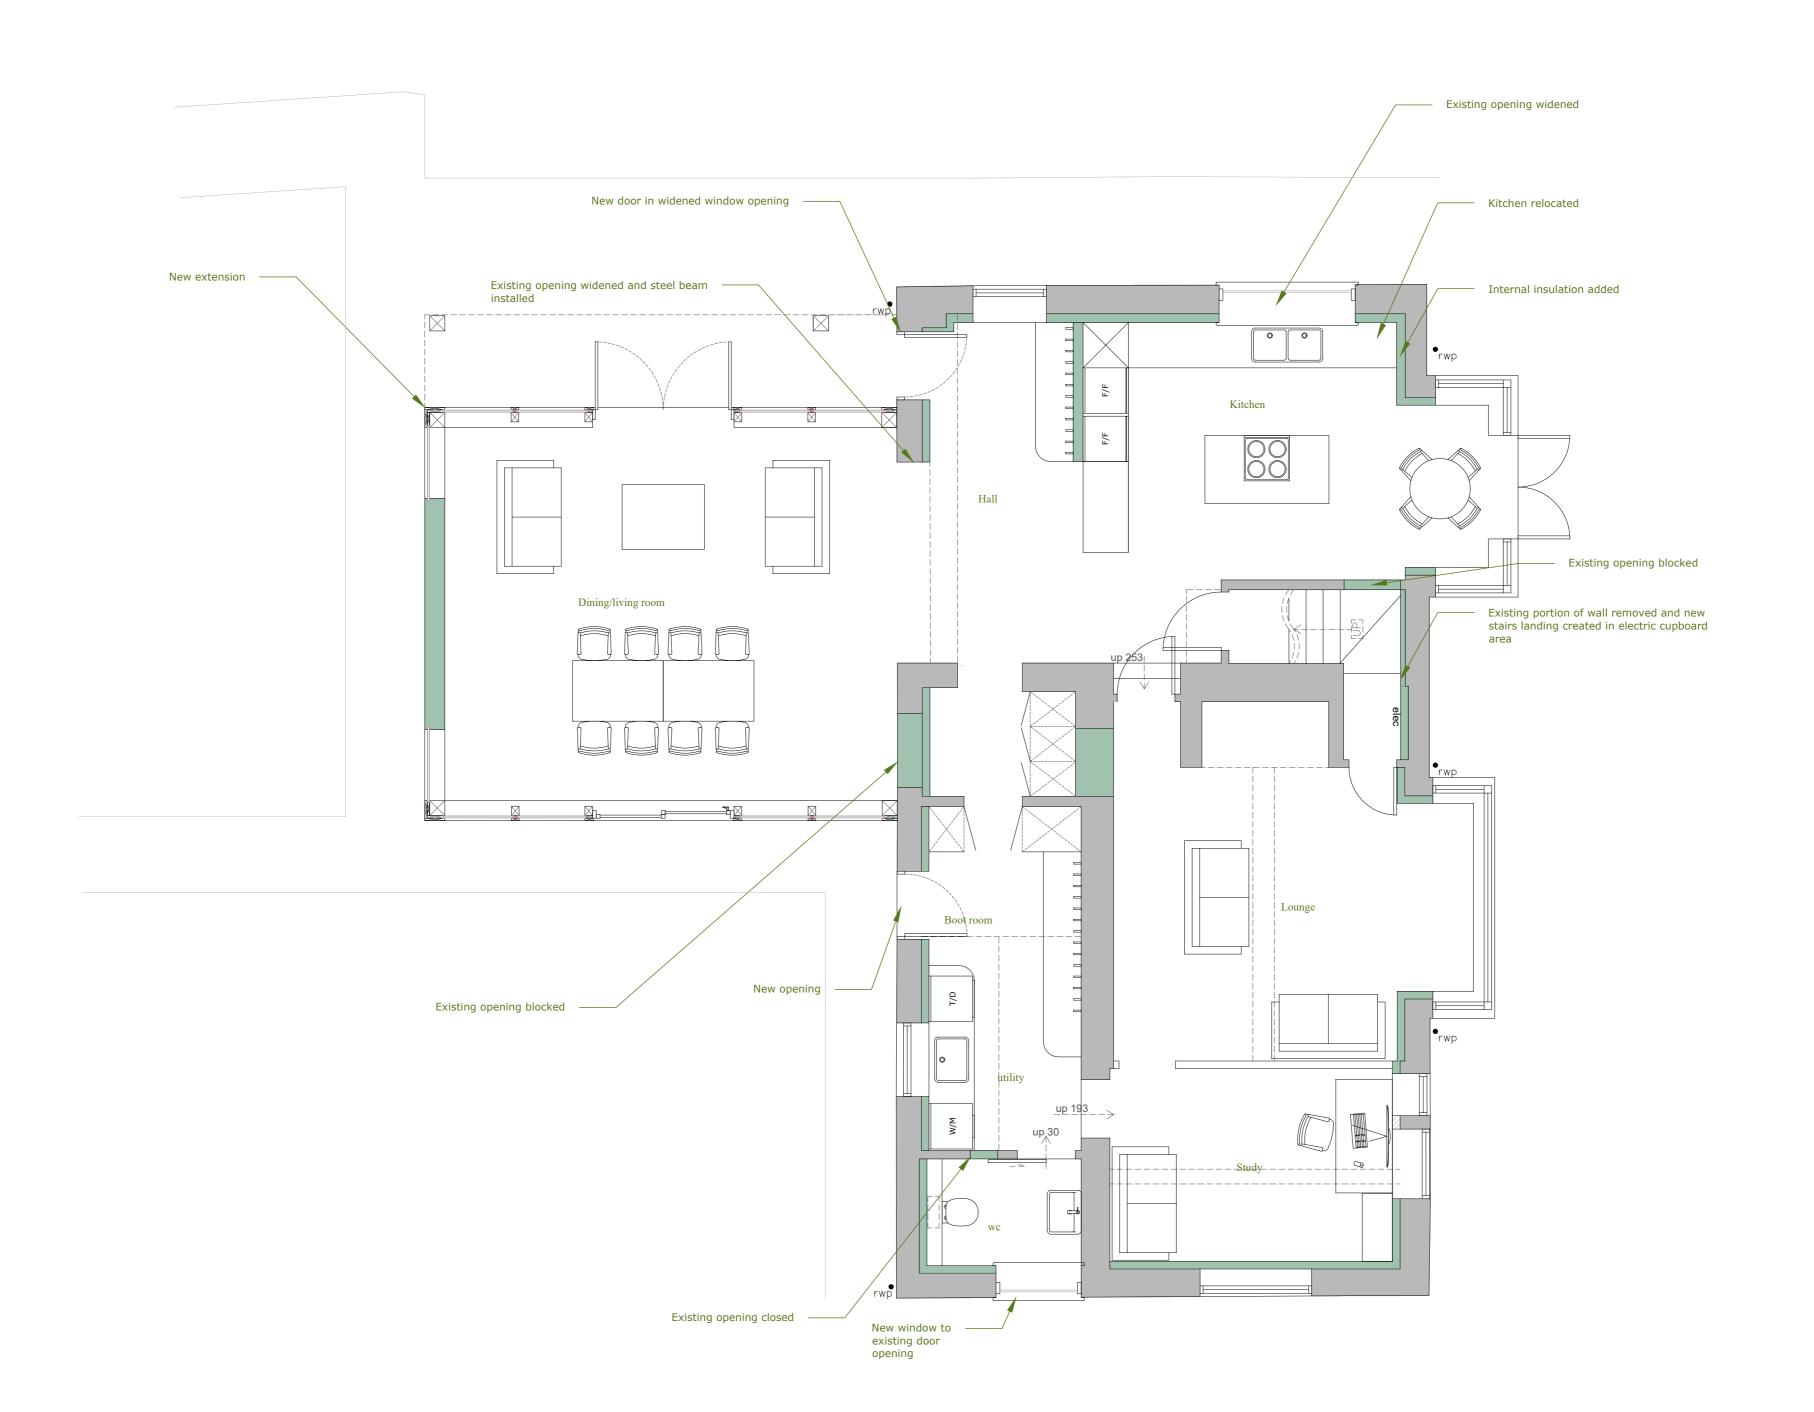

HAWKLEY, LISS

Drawing
Site:

Ground Floor Plan

|   | Scale @ A2<br>1:50 |            |
|---|--------------------|------------|
| - | Drawn:             | Issued:    |
|   | 08.07.2022         | 01.08.2022 |
| - | Drawn By           | Checked By |
|   | VM                 | BK         |
| - | Job No.            |            |
|   | 2110SL_R0          |            |

2110SL\_R0\_200
Revisions:

Drawing No.

R.0

Status FOR COMMENT

1m @ 1: 50 100 200 500 1250

Suite 114 26 The Hornet Chichester West Sussex PO19 7BB

tel: 01243 201 102 email: enquiries@manorwood.co.uk web: www.manorwood.co.uk