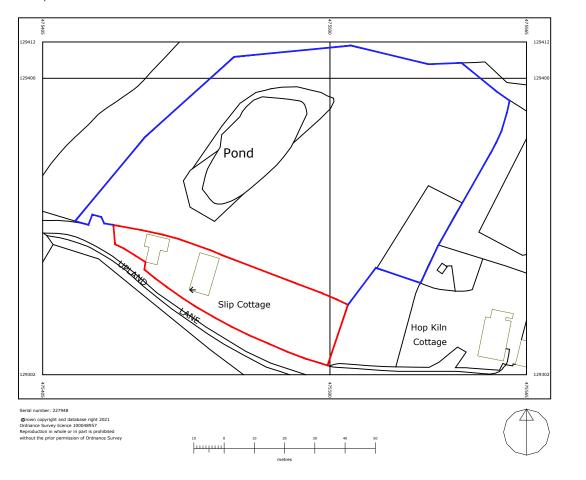

Drawing

Site Drawings:

Location Plan

Scale @ A3 1:1250

Drawn: Issued:

08.07.2022 08.07.2022 Drawn By Checked By

VMJob No.

2110SL R0

Drawing No. 2110SL\_R0\_000

Revisions:

R.0 Status

FOR COMMENT

500

Suite 114 26 The Hornet Chichester West Sussex PO19 7BB

tel: 01243 201 102 email: enquiries@manorwood.co.uk web: www.manorwood.co.uk

This drawing is the copyright of Manorwood Construction Ltd.