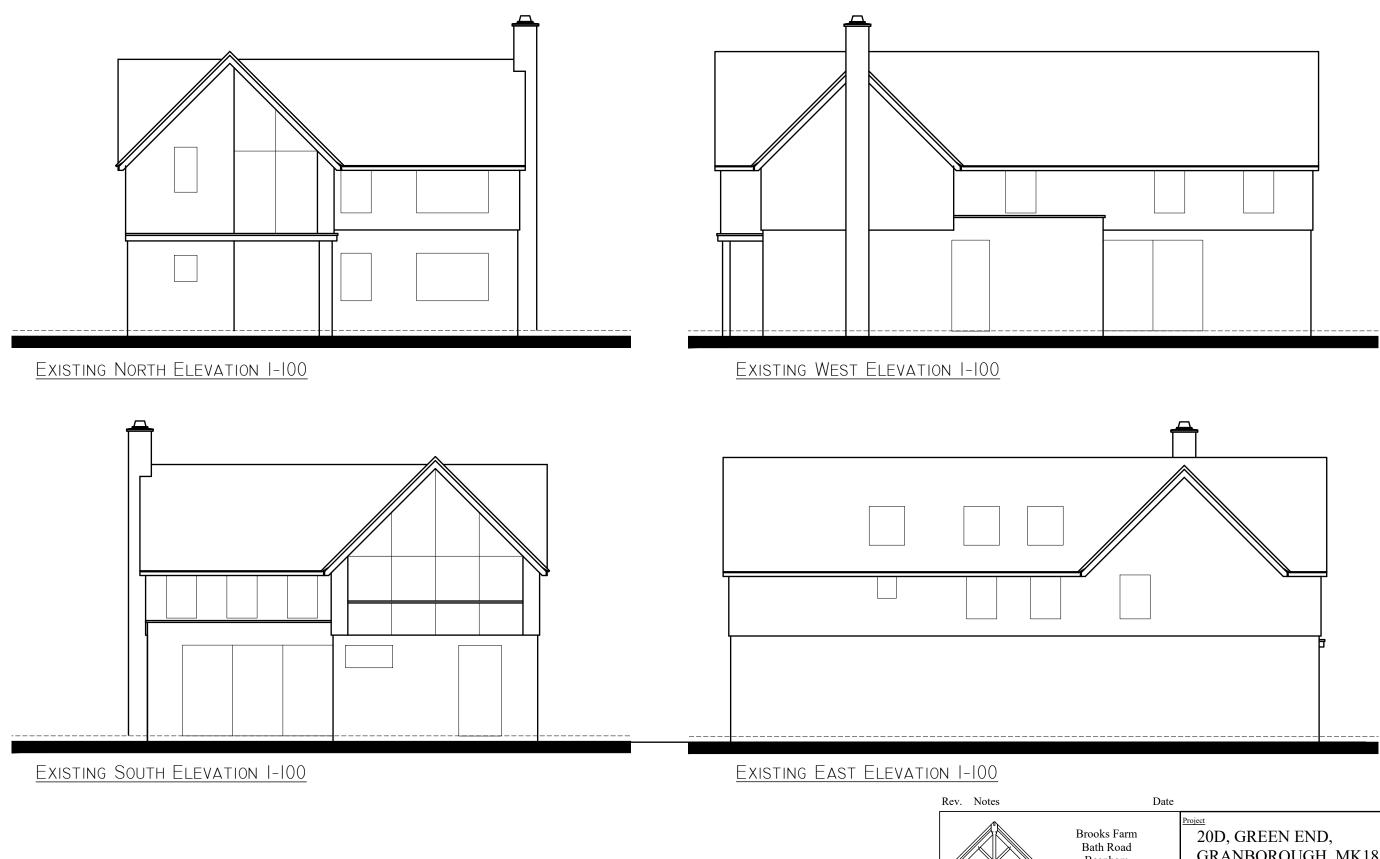

<sup>U</sup>Partnership<sup>L</sup> 2 3 4m Mrs Thomas Scale 1:100

The Barn

| Brooks Farm<br>Bath Road<br>Beenham<br>Reading, Berkshire<br>RG7 5JB<br>Tel: 0118 930 6633<br>info@thebampartnership.co.uk | GRANBC            | EEN END,<br>DROUGH, M<br>Elevations | <u>AK18 3NT</u><br><u>Scale</u><br>1:100 @ A3 |
|----------------------------------------------------------------------------------------------------------------------------|-------------------|-------------------------------------|-----------------------------------------------|
| 5                                                                                                                          | Drawing No. PL-03 |                                     | <u>Rev.</u><br>–                              |