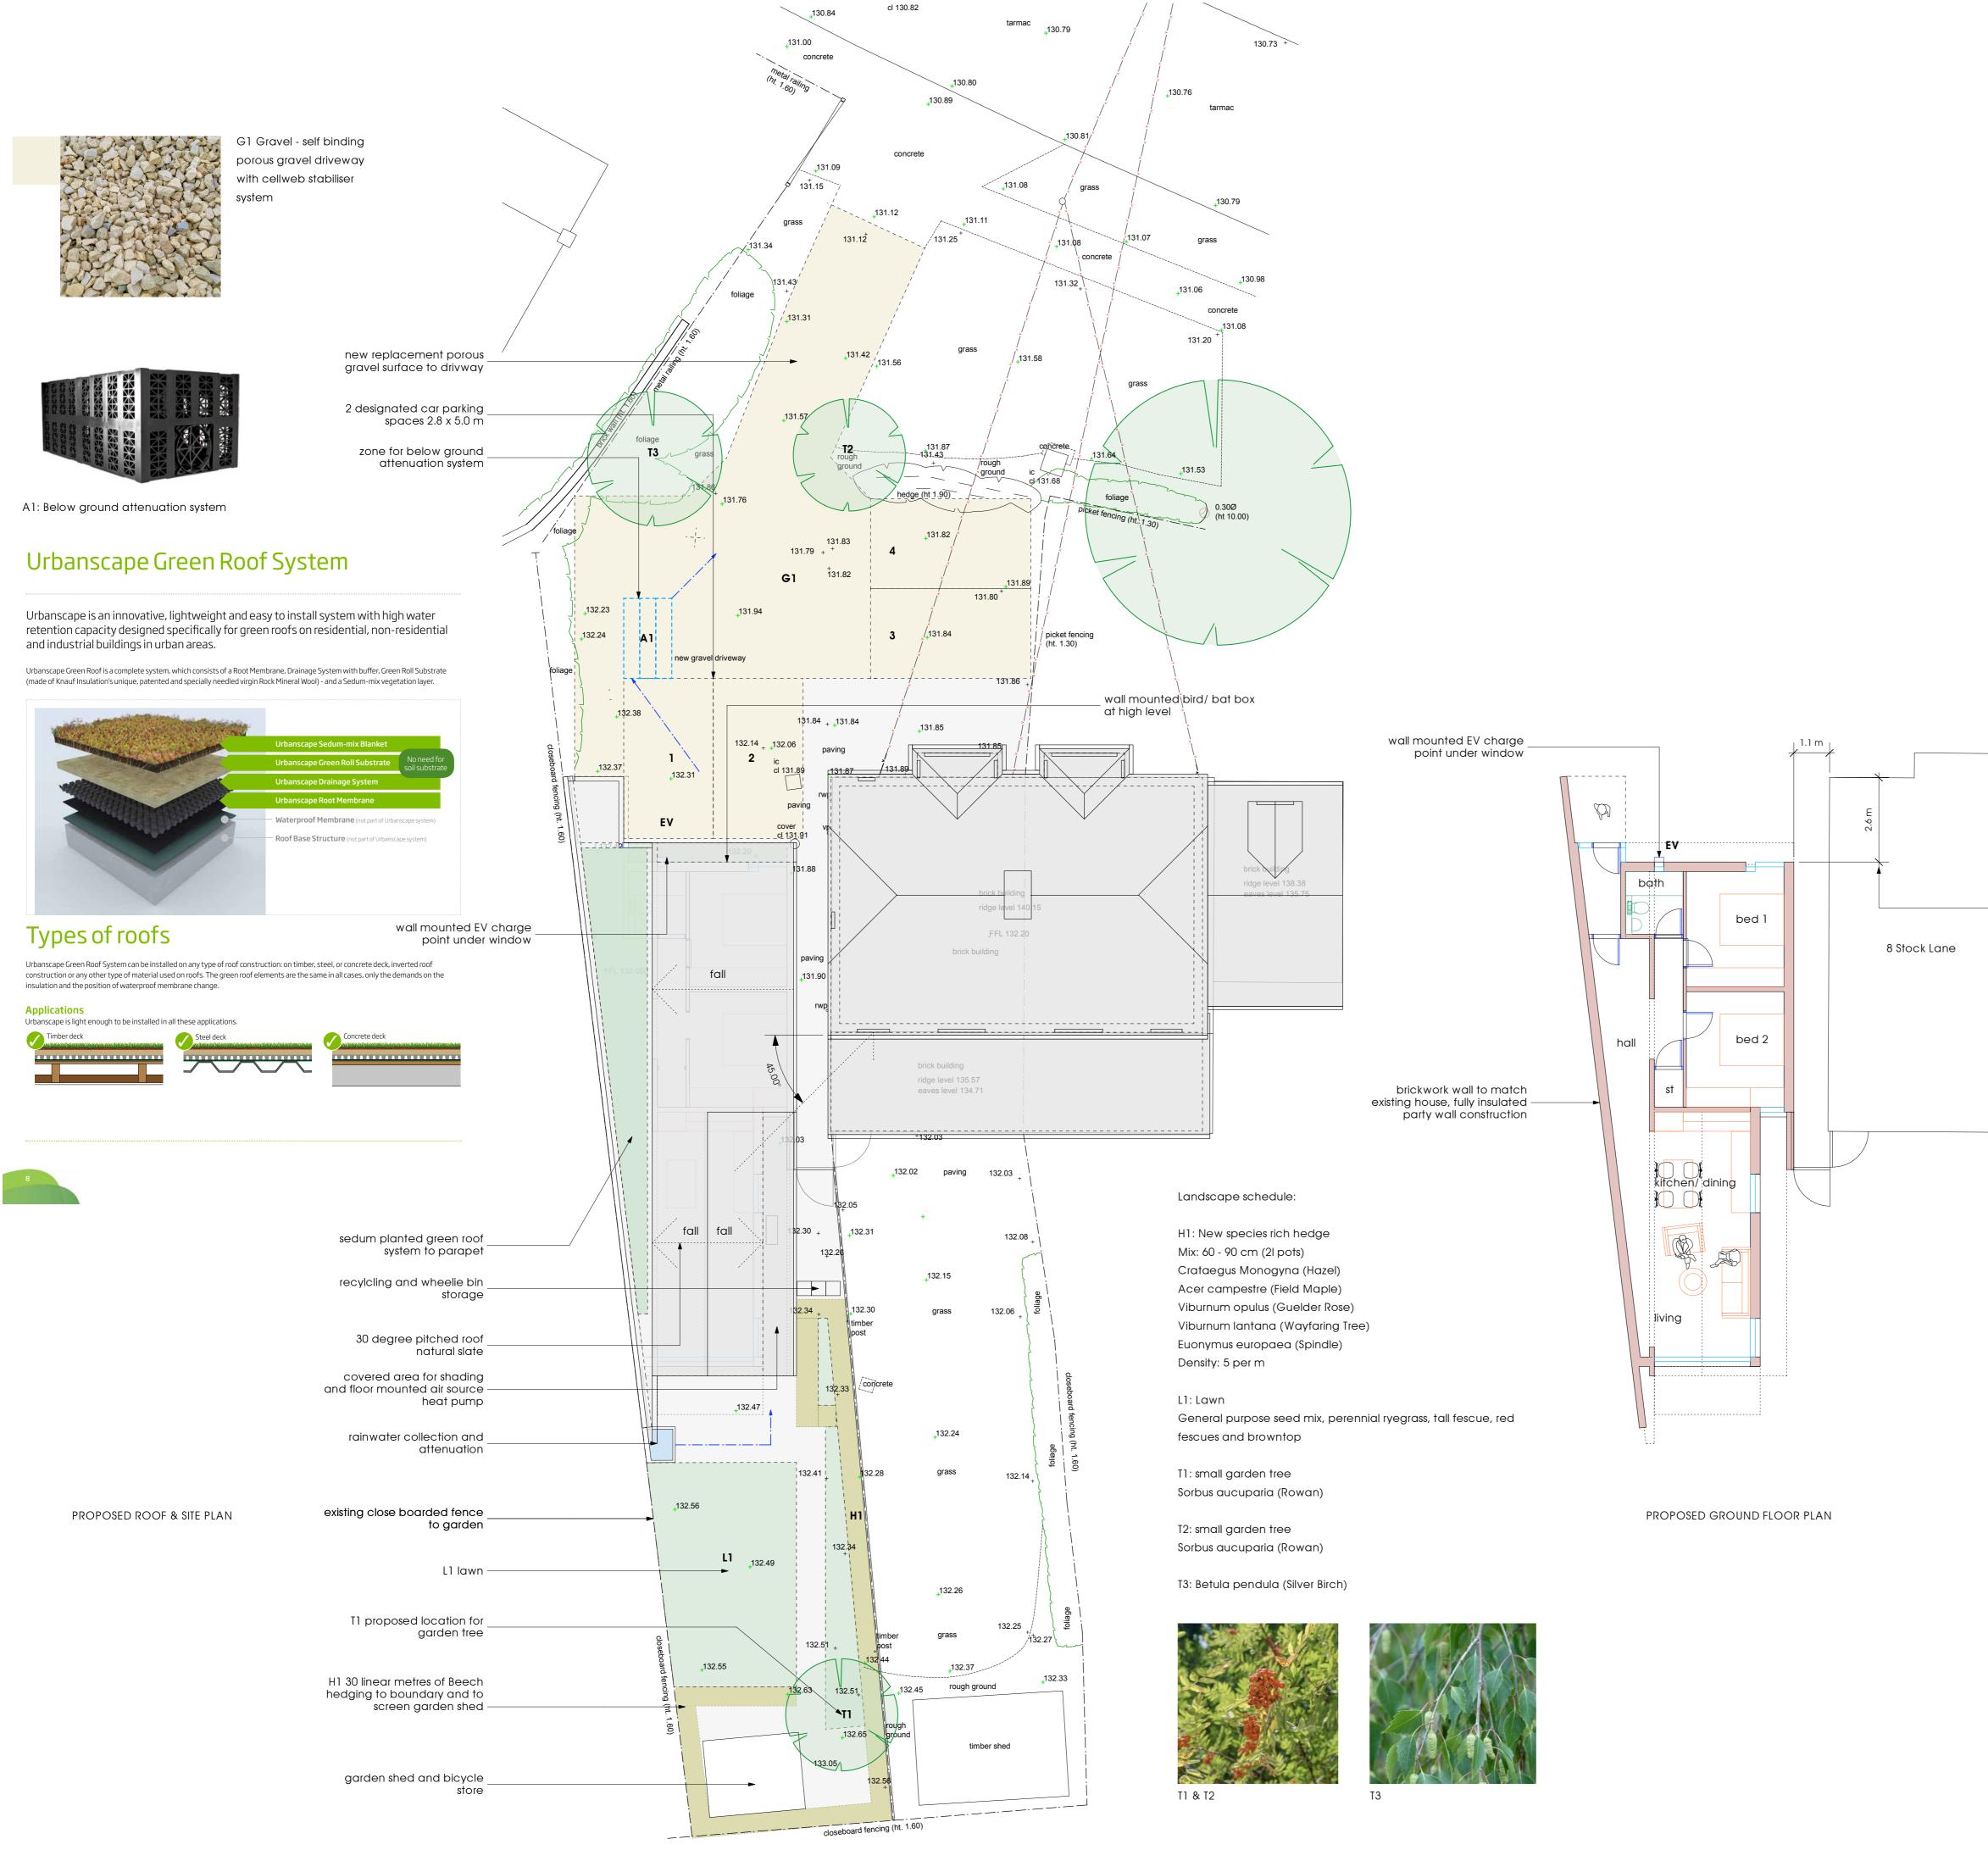

Area analysis

GIA m2

GF: 75 m2

Materials:

Roof: natural slate 30 degree pitch Walls: red brickwork

Parking:

2 x 2.8 x 5.0m designated spaces per dwelling

- set back from main house 2.6 m

## NEW DWELLING

8 STOCK LANE, WHADDON, MK17 OLS Peter Hudec

| Drawn by:   | Checked by:             | Size: | © Copyright GA |
|-------------|-------------------------|-------|----------------|
| Title       | PROPOSED SITE & GF PLAN |       |                |
| Scale       | 1:100@A1                | Date  | 20 JULY 2022   |
| Project No. | 21-22                   |       |                |