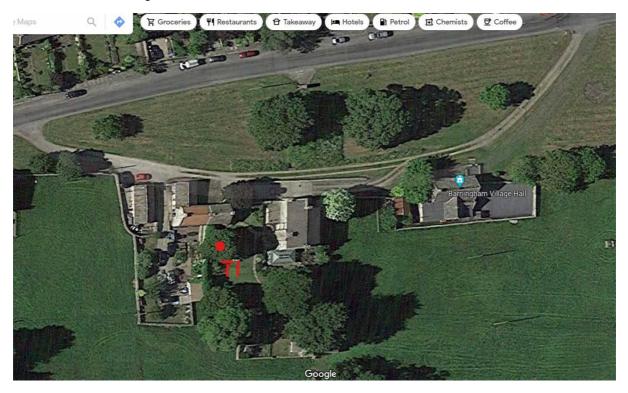

## Location

The tree is in the rear garden to the west end.

## Proposed works

T1 - Hornbeam, Reduce as follows. Height 5 - 6m, South 1m, East and west sides 2m, North 3 – 4m (the bulge over the neighbouring property)

The tree has become very unbalanced, growing very tall and lop sided which is in turn over hanging the neighbouring property.

Having inspected the tree I find a reduction will be very feasible, there are a vast amount of growth points throughout the crown, in addition to the nature of the species to sprout again from pruning points.