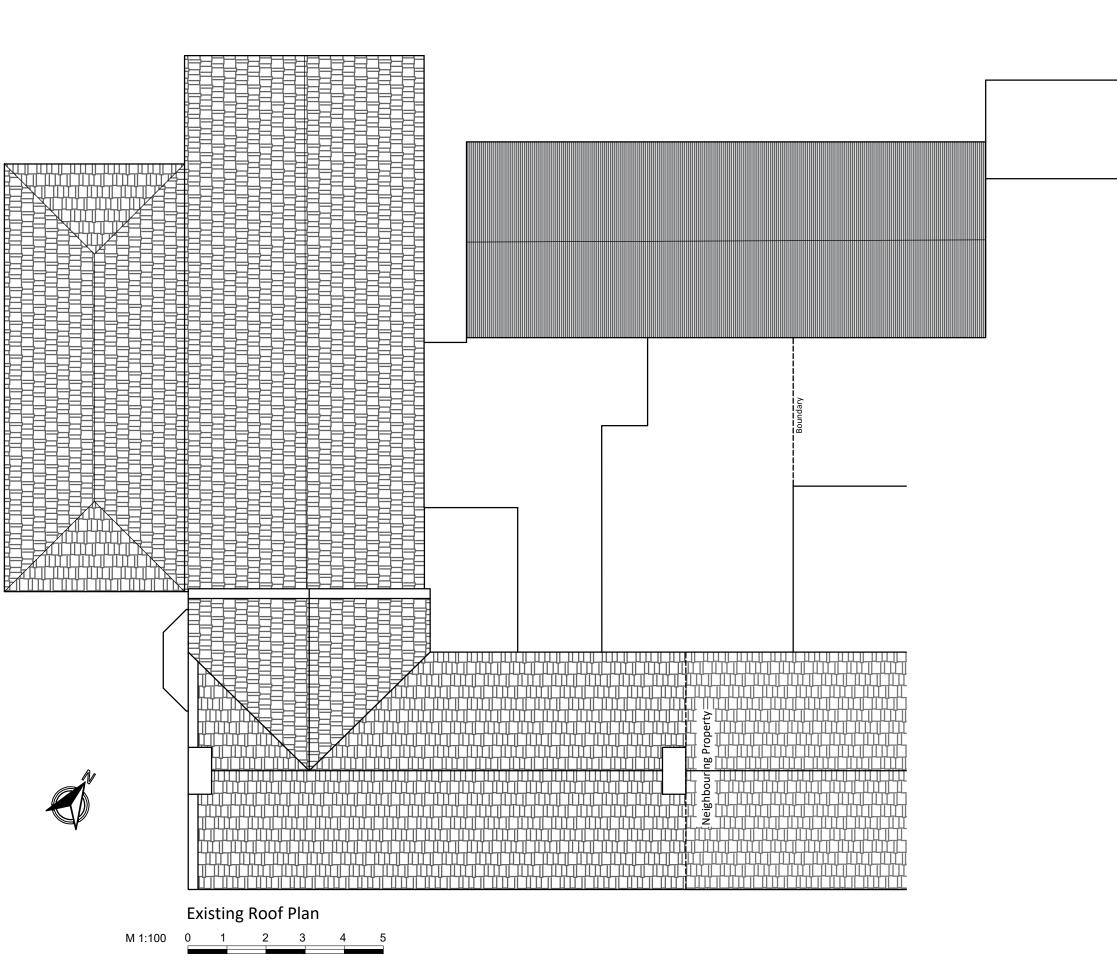

P and J Developments

SITE:

The Blink Bonny Christon Bank Alnwick NE66 3ES

Existing Roof Plan

| SCALE AT A3: | DATE:       | DRAWN: |           |
|--------------|-------------|--------|-----------|
| 1:100        | 26/07/22    | NR     |           |
| PROJECT NO:  | DRAWING NO: |        | REVISION: |
| 3443650      | 005         |        | В         |