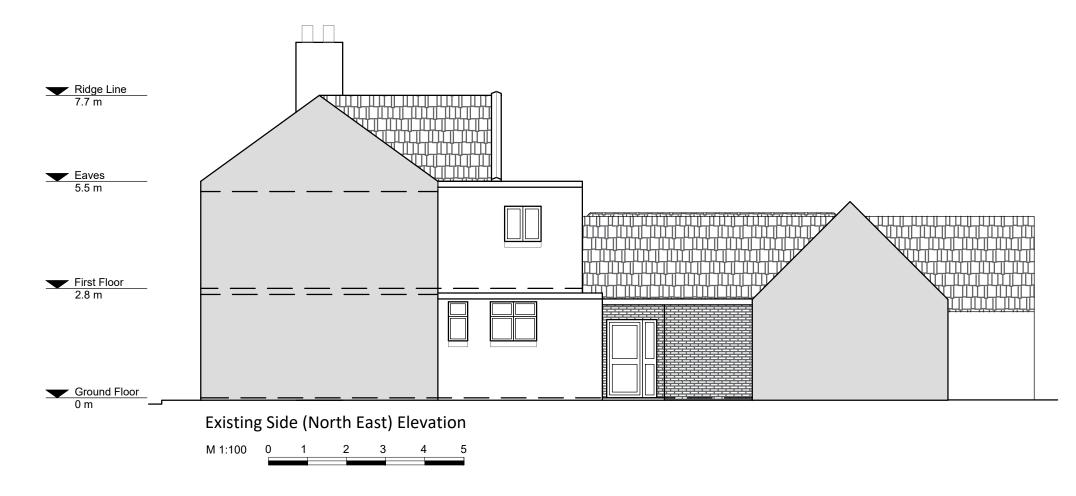

P and J Developments

The Blink Bonny Christon Bank Alnwick NE66 3ES

Existing Elevations 2 of 2

|              | -           |        |           |
|--------------|-------------|--------|-----------|
| SCALE AT A3: | DATE:       | DRAWN: |           |
| 1:100        | 29/11/21    | NR     |           |
| PROJECT NO:  | DRAWING NO: |        | REVISION: |
| 3443650      | 00          | )7     | A         |