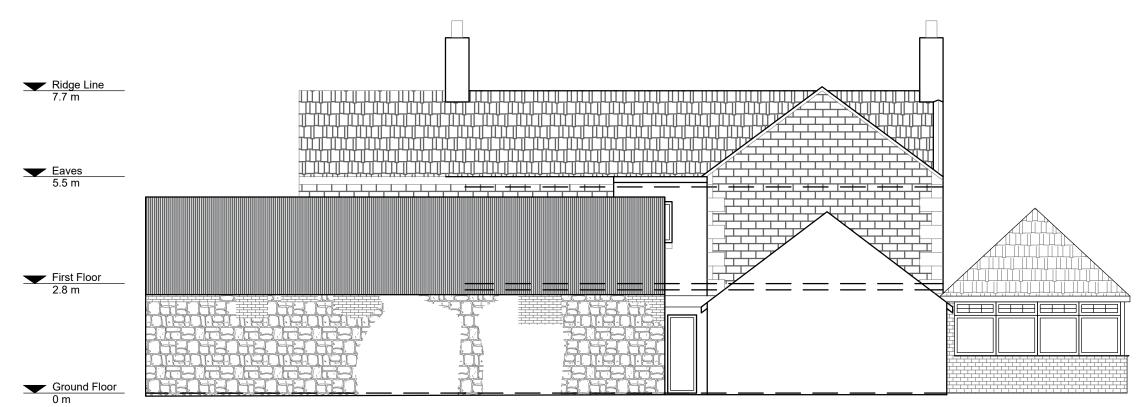

Existing Rear (North West) Elevation

| Ridge Line<br>7.7 m  |                                                                                                                                                                                                                                                                          |
|----------------------|--------------------------------------------------------------------------------------------------------------------------------------------------------------------------------------------------------------------------------------------------------------------------|
| Eaves<br>5.5 m       | 30 Sa                                                                                                                                                                                                                                                                    |
| First Floor<br>2.8 m | 1. All<br>othe<br>Prelin<br>manu<br>2. All<br>chec<br>dime                                                                                                                                                                                                               |
| Cround Floor<br>0 m  | the c<br>3. All<br>struc<br>revie<br>comi<br>provi<br>build<br>4. Th<br>Build<br>statu<br>build<br>5. All<br>othe<br>6. Cli<br>the b<br>that<br>othe<br>follo<br>struc<br>quot<br>with<br>7. A Q<br>estab<br>with<br>build<br>befol<br>8. En<br>serve<br>befol<br>CLENT: |
|                      | SITE:                                                                                                                                                                                                                                                                    |
|                      | TITLE:<br>E<br>SCALE AT<br>1:                                                                                                                                                                                                                                            |