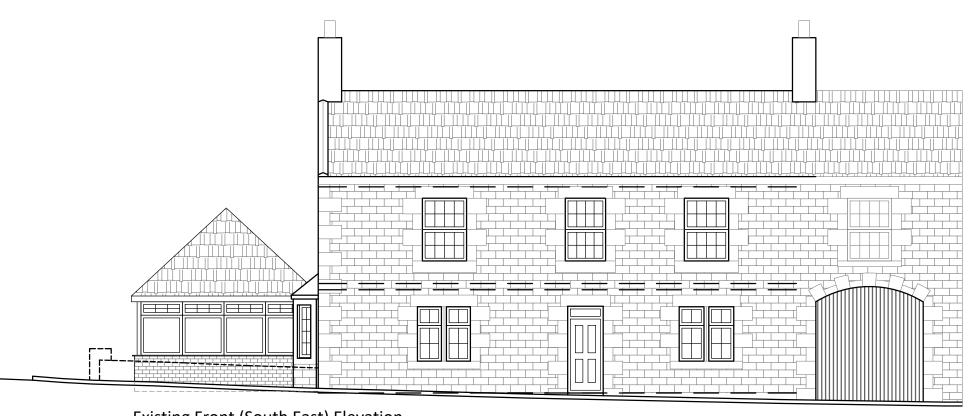

Existing Front (South East) Elevation

Ridge Line

Eaves

First Floor

2.8 m

Ground Floor

NR Design Sevices Ltd 30 Salterbeck Terrace, Workington, Cumbria, CA145HP

Email: nathan-routledge@live.com Tel: 01946 831280 Mob: 07568 179916