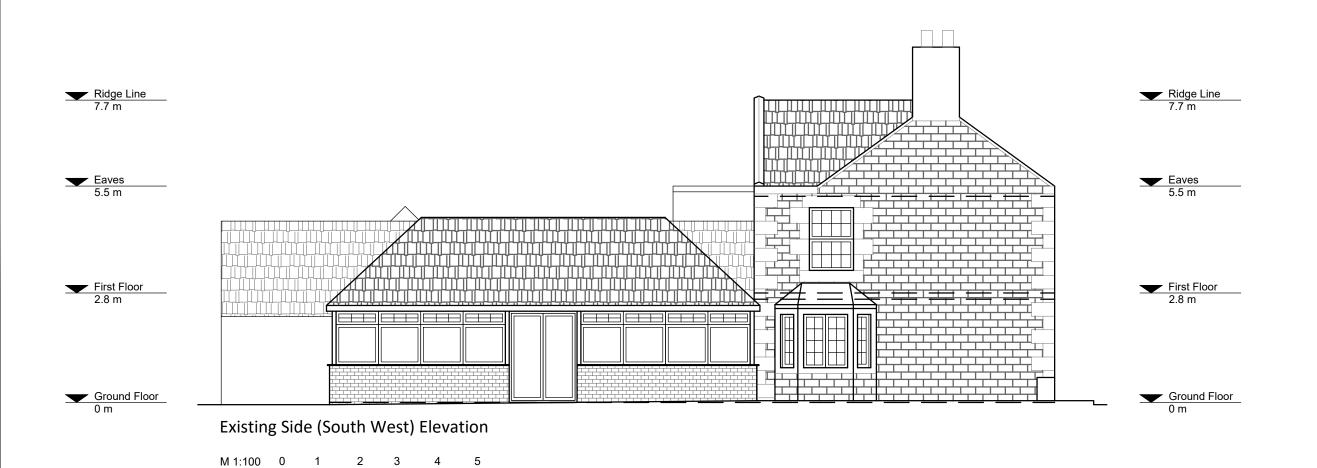

Existing Front (South East) Elevation

Ridge Line

Eaves

First Floor

2.8 m

Ground Floor

NR Design Sevices Ltd 30 Salterbeck Terrace, Workington, Cumbria, CA145HP

Email: nathan-routledge@live.com Tel: 01946 831280 Mob: 07568 179916