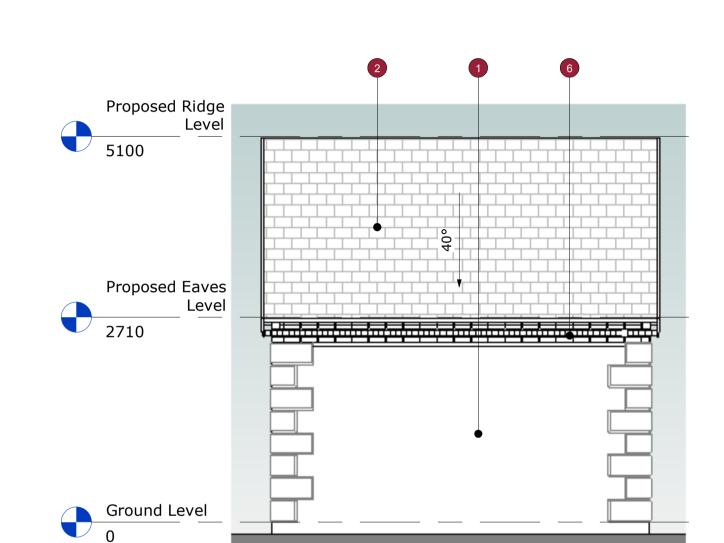

## **Proposed West Elevation**

Proposed Stone Wall
To match existing house

6 Proposed Stone Feature (See figure 1)

Proposed Pitched Slate Roof
To match existing house

Proposed Gutter
Colour: Black (to match existing)