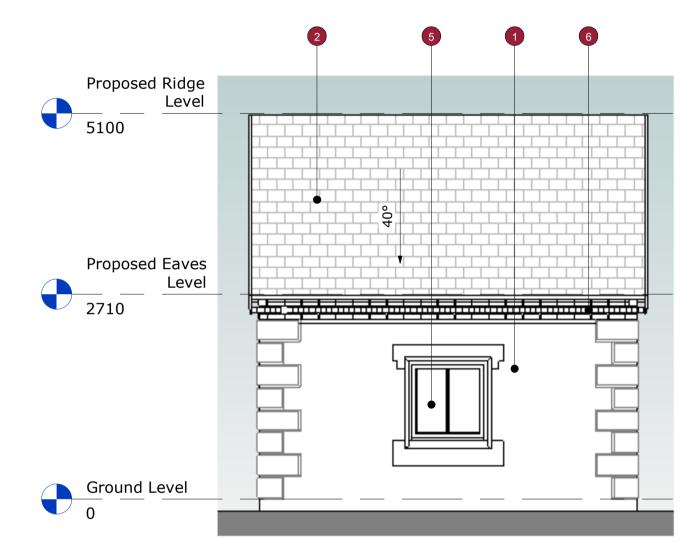

## **Proposed West Elevation**

Proposed Stone Wall
To match existing house

6 Proposed Stone Feature (See figure 1)

Proposed Pitched Slate Roof
To match existing house

Proposed Gutter
Colour: Black (to match existing)

Proposed French Doors
Colour: French Grey (to match existing)

Proposed Windows
Colour: French Grey (to match existing)

© 2022 BE Design
BUILE ENVICONMENE

Design Partnership

Fernwood Buisness Park, 14 Halifax Court, Newark, Nottinghamshire, NG24 3JP t: +44 (0) 1636 850500 www.bedesign.co.uk