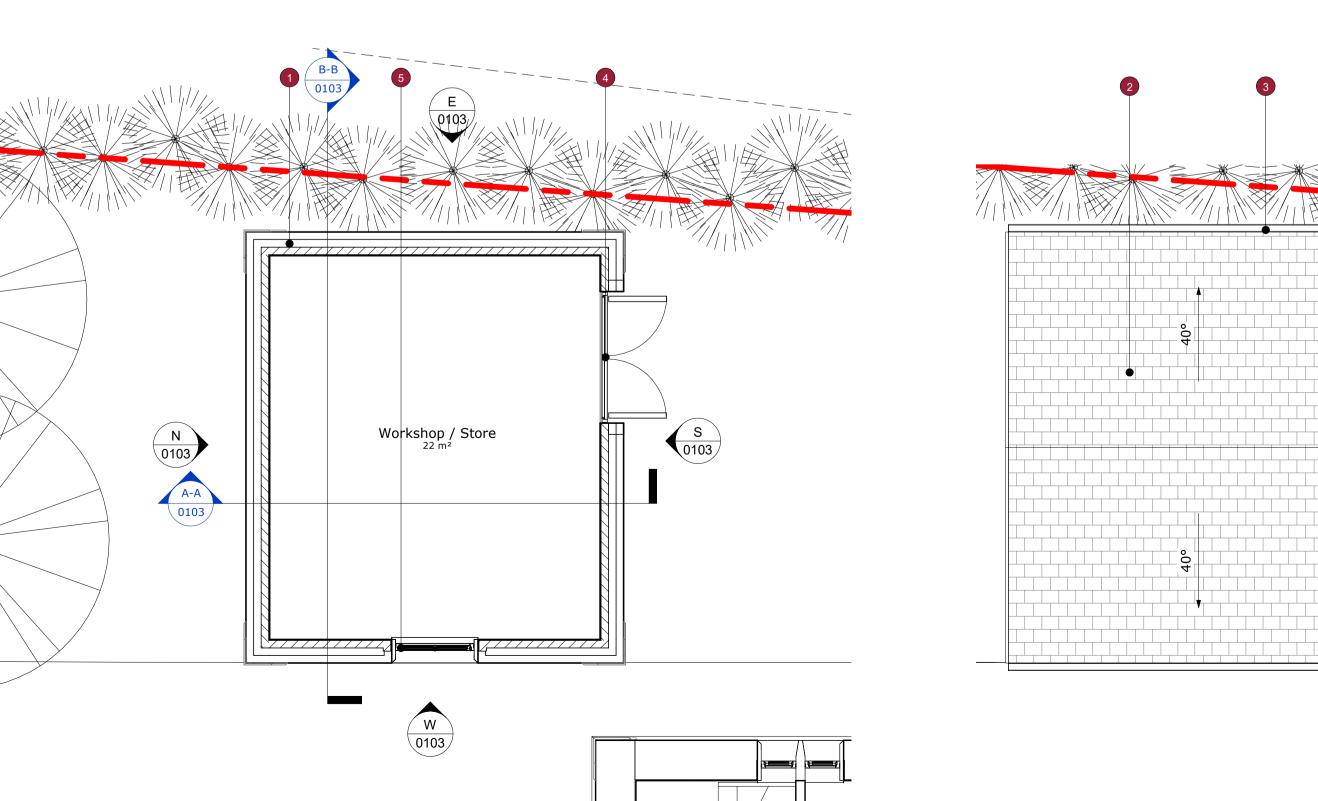

## Proposed Section B-B 1:50

**Proposed East Elevation** 1:50 **Proposed North Elevation** 1:50

Proposed Section A-A
1:50

Proposed Ridge

Proposed Eaves

Ground Level

**Proposed Ground Floor Plan** 

Figure 1