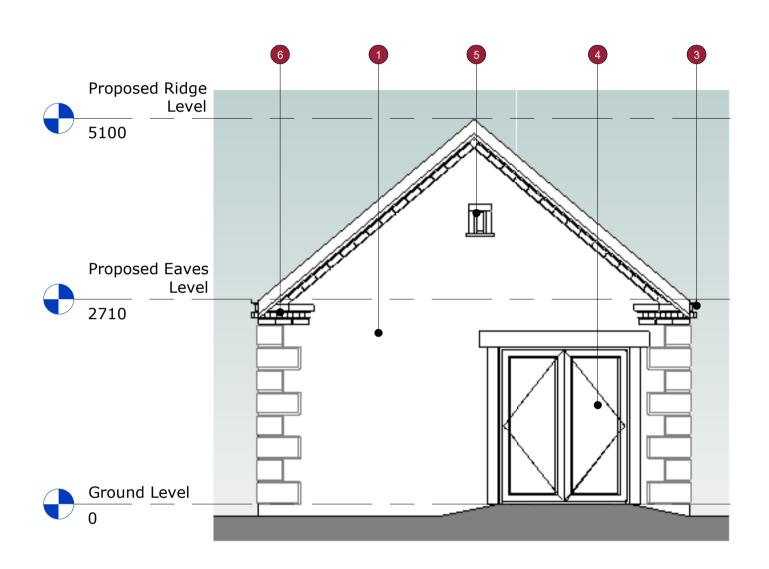

## **Proposed West Elevation**

Proposed Stone Wall
To match existing house

6 Proposed Stone Feature (See figure 1)

Proposed Pitched Slate Roof
To match existing house

Proposed Gutter
Colour: Black (to match existing)