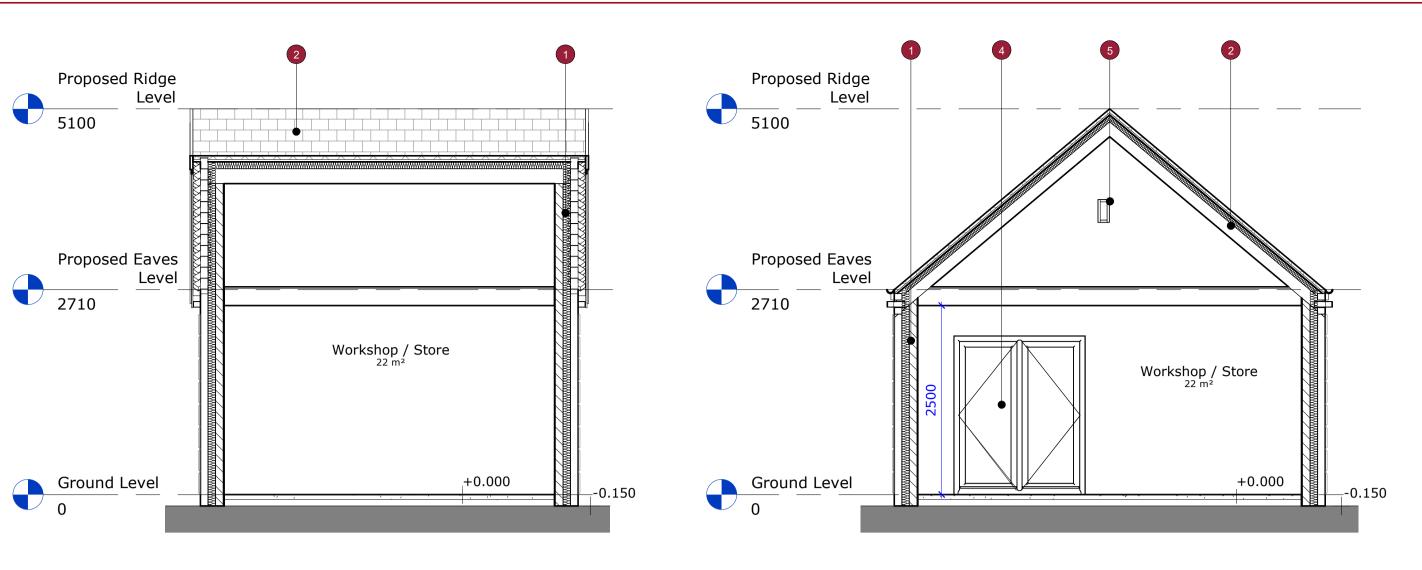

## Proposed Section B-B 1:50

**Proposed East Elevation** 1:50 **Proposed North Elevation** 1:50

Proposed Section A-A
1:50

Proposed Ridge

Proposed Eaves

Ground Level

**Proposed Ground Floor Plan** 

Figure 1

**Proposed South Elevation** 