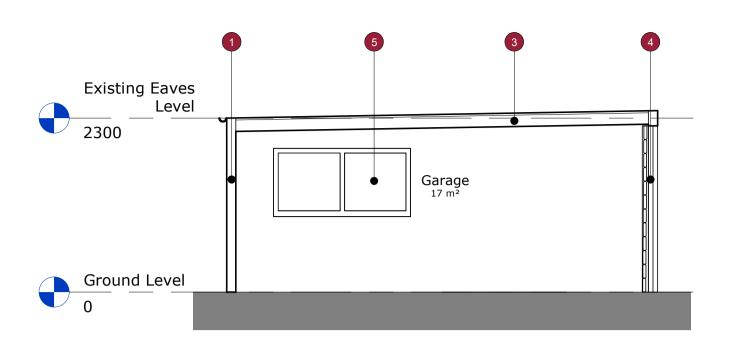

**Existing Section A-A** 1:50

**Existing Eaves** 

Ground Level
0

2300

**Existing Section B-B** 1:50

**Existing North Elevation** 1:50

Existing East Elevation
1:50

Existing South Elevation
1:50

not scaled off this drawing.

1 Existing Block Stone Wall

Existing Timber Clad Wall Colour: Red

3 Existing Felt Flat Roof with white facia and black gutter

Existing Garage Door Colour: White

Existing Window Colour: White