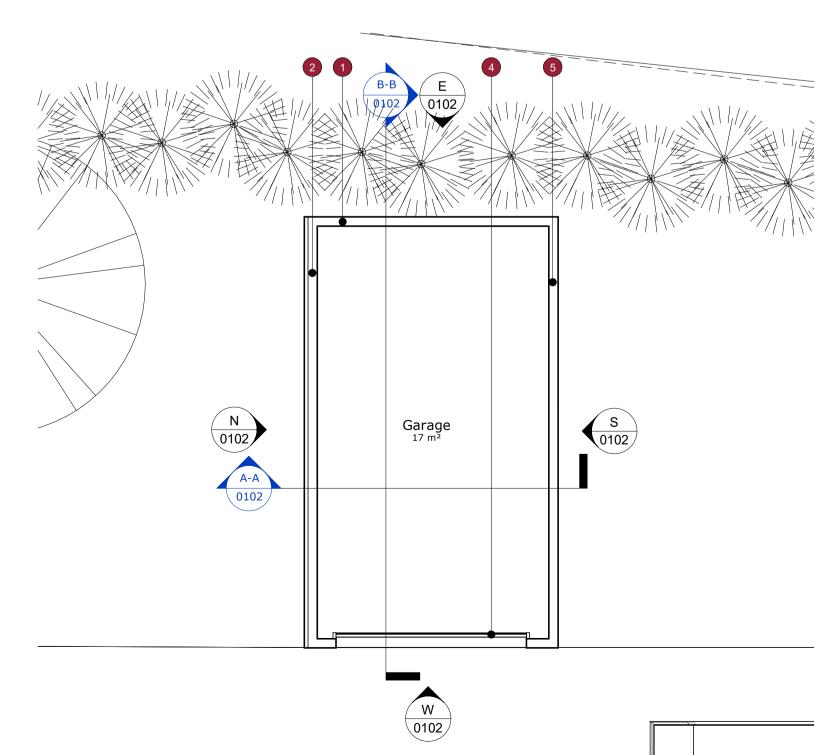

Existing Ground Floor Plan
1:50

Existing Roof Plan
1:50

Existing West Elevation
1:50 Initial Issue

not scaled off this drawing.

1 Existing Block Stone Wall

Existing Timber Clad Wall Colour: Red

3 Existing Felt Flat Roof with white facia and black gutter

Existing Garage Door Colour: White

Existing Window Colour: White