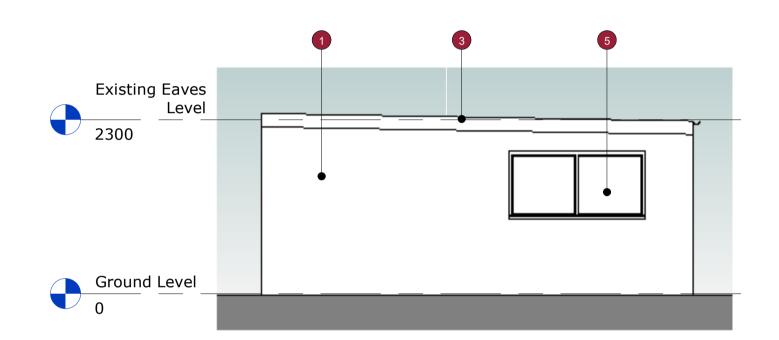

**Existing Section A-A** 1:50

**Existing Eaves** 

Ground Level
0

2300

**Existing Section B-B** 1:50

**Existing North Elevation** 1:50

Existing East Elevation
1:50

Existing South Elevation
1:50

not scaled off this drawing.

1 Existing Block Stone Wall

Existing Timber Clad Wall Colour: Red

3 Existing Felt Flat Roof with white facia and black gutter

Existing Garage Door Colour: White

Existing Window Colour: White