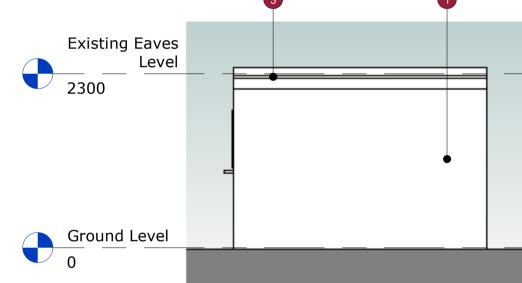

**Existing Section A-A** 1:50

**Existing Eaves** 

Ground Level
0

2300

**Existing Section B-B** 1:50

**Existing North Elevation** 1:50

Existing East Elevation
1:50

Existing South Elevation
1:50

not scaled off this drawing.

1 Existing Block Stone Wall

Existing Timber Clad Wall Colour: Red

3 Existing Felt Flat Roof with white facia and black gutter

Existing Garage Door Colour: White

Existing Window Colour: White