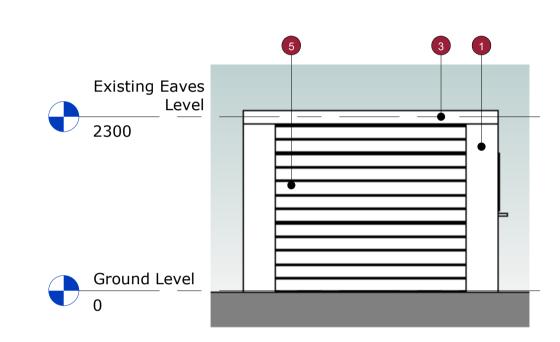

**Existing Section A-A** 1:50

**Existing Eaves** 

Ground Level
0

2300

**Existing Section B-B** 1:50

**Existing North Elevation** 1:50

Existing East Elevation
1:50

Existing South Elevation
1:50

not scaled off this drawing.

1 Existing Block Stone Wall

Existing Timber Clad Wall Colour: Red

3 Existing Felt Flat Roof with white facia and black gutter

Existing Garage Door Colour: White

Existing Window Colour: White