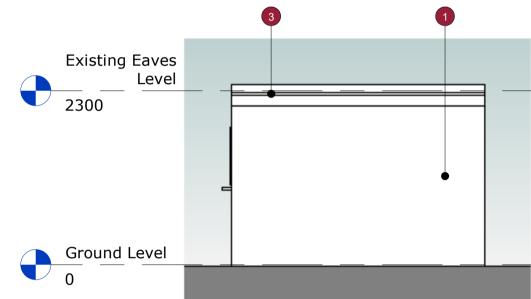

**Existing Section A-A** 1:50

**Existing Eaves** 

Ground Level
0

2300

**Existing Section B-B** 1:50

**Existing North Elevation** 1:50

Existing East Elevation
1:50

Existing South Elevation
1:50

not scaled off this drawing.

1 Existing Block Stone Wall

Existing Timber Clad Wall Colour: Red

3 Existing Felt Flat Roof with white facia and black gutter

Existing Garage Door Colour: White

Existing Window Colour: White