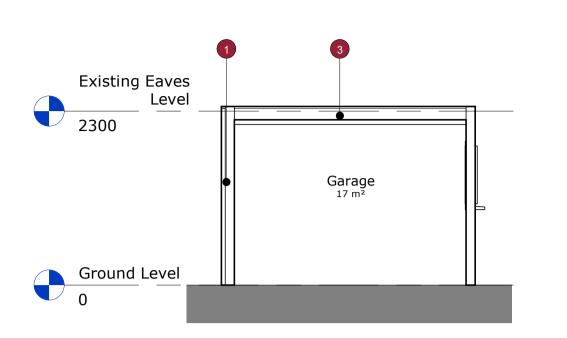

**Existing Section A-A** 1:50

**Existing Eaves** 

Ground Level
0

2300

**Existing Section B-B** 1:50

**Existing North Elevation** 1:50

Existing East Elevation
1:50

Existing South Elevation
1:50

not scaled off this drawing.

1 Existing Block Stone Wall

Existing Timber Clad Wall Colour: Red

3 Existing Felt Flat Roof with white facia and black gutter

Existing Garage Door Colour: White

Existing Window Colour: White