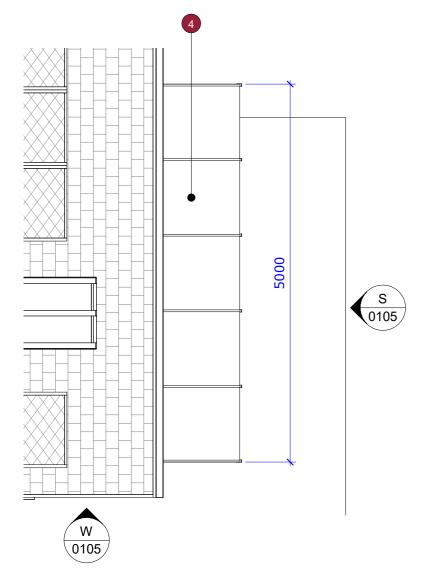

### Key

- Existing Timber effect Rainscreen 2 Cladding
- Existing French Doors 3

Proposed Solar Canopy 4 (See Figure 2)

## Figure 2

# **Proposed West Elevation**

1:50