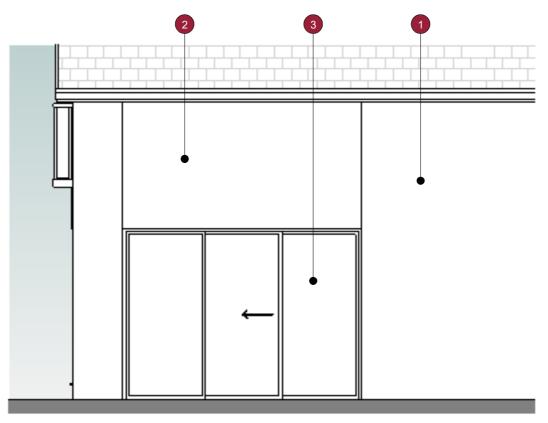

**Existing Plan** 1:50

**Proposed Solar Canopy Plan** 1:50

**Existing South Elevation** 1:50

**Proposed South Elevation** 1:50

### Key

- Existing Timber effect Rainscreen 2 Cladding
- Existing French Doors 3

Proposed Solar Canopy 4 (See Figure 2)