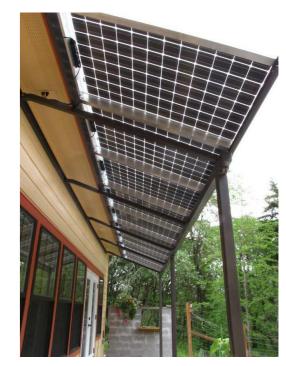

**Existing Plan** 1:50



**Proposed Solar Canopy Plan** 1:50

**Existing South Elevation** 1:50



**Proposed South Elevation** 1:50

### Key



- Existing Timber effect Rainscreen 2 Cladding
- Existing French Doors 3

Proposed Solar Canopy 4 (See Figure 2)



### NOTES:

- 1. If this drawing has been received electronically it is the recipients responsibility to print the document to the correct scale.
- 2. All dimensions are in millimetres unless stated otherwise. It is recommended that information is not scaled off this drawing.
- 3. This drawing should be read in conjunction with all other relevant drawings and specifications.



## Figure 2





### **Existing West Elevation** 1:50



# **Proposed West Elevation**

1:50