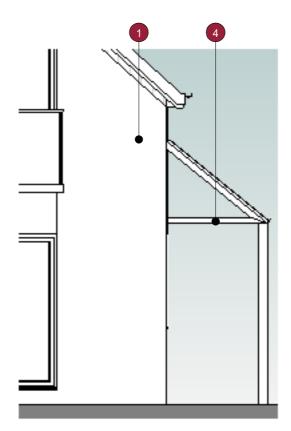

### Key

- Existing Timber effect Rainscreen 2 Cladding
- Existing French Doors 3

Proposed Solar Canopy 4 (See Figure 2)

## Figure 2