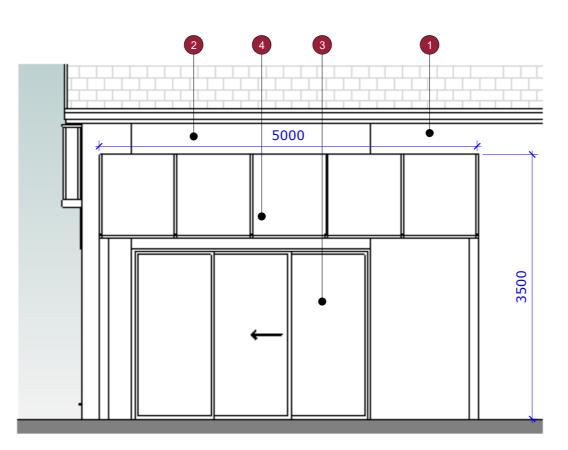

### Key

- Existing Timber effect Rainscreen 2 Cladding
- Existing French Doors 3

Proposed Solar Canopy 4 (See Figure 2)