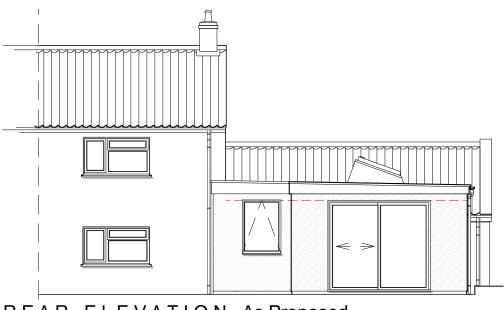

REAR ELEVATION As Proposed AT 1:100

SIDE ELEVATION As Proposed AT 1:100

SIDE SECTIONAL ELEVATION As Proposed

AT 1:100

COPYRIGHT: This drawing must not be reissued loaned or copied without the consent of P&P Design. All errors, discrepancies should be reported to P&P Design immediately. All dimensions are to be checked before any site fabrication by the contractor or sub contractors specialist suppliers etc. Do not scale plans. Use only figured or grid dimensions. Any deviation from this drawing is to be reported to P&P Design immediately. This drawing has been prepared for the following purposes and does not constitute use for any other purpose...