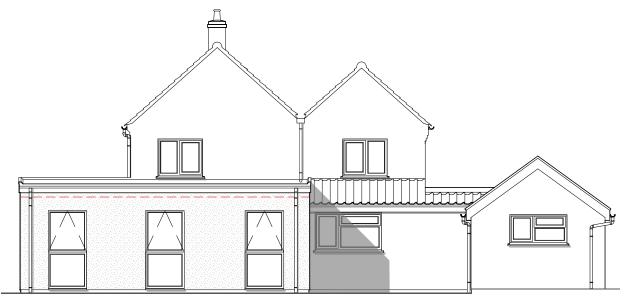

REAR ELEVATION As Proposed AT 1:100

SIDE ELEVATION As Proposed AT 1:100

SIDE SECTIONAL ELEVATION As Proposed

AT 1:100

COPYRIGHT: This drawing must not be reissued loaned or copied without the consent of P&P Design. All errors, discrepancies should be reported to P&P Design immediately. All dimensions are to be checked before any site fabrication by the contractor or sub contractors specialist suppliers etc. Do not scale plans. Use only figured or grid dimensions. Any deviation from this drawing is to be reported to P&P Design immediately. This drawing has been prepared for the following purposes and does not constitute use for any other purpose...