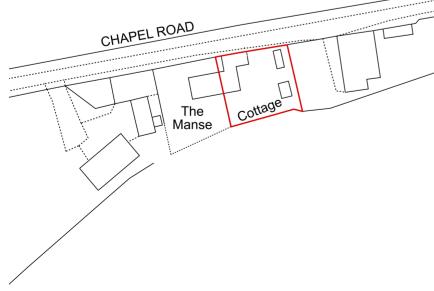

SITE LOCATION PLAN

0 10 20 30 40 50 M

COPYRIGHT: This drawing must not be reissued loaned or copied without the consent of P&P Design. All errors, discrepancies should be reported to P&P Design immediately. All dimensions are to be checked before any site fabrication by the contractor or sub contractors specialist suppliers etc. Do not scale plans. Use only figured or grid dimensions. Any deviation from this drawing is to be reported to P&P Design immediately. This drawing has been prepared for the following purposes and does not constitute use for any other purpose...

## P&P Design

The Coach House, 3 Lime Tree Road, Norwich, NR2 2NF, 07866 107239 pandpdesign@icloud.com pandpdesign.co.uk

Client Simon & Emma Drake

Project Address Chapel Cottage Chapel Road Neatishead NR12 8YF

Drawing Title
Planning

Site Layout & Location

| Date<br>17.08.22 | Scale<br>1:1250 & 1:500<br>@ A3 | Drawing Ref.<br>RKL |
|------------------|---------------------------------|---------------------|
| Job No.<br>159   | Drawing Number<br>PLO5          | Revision -          |