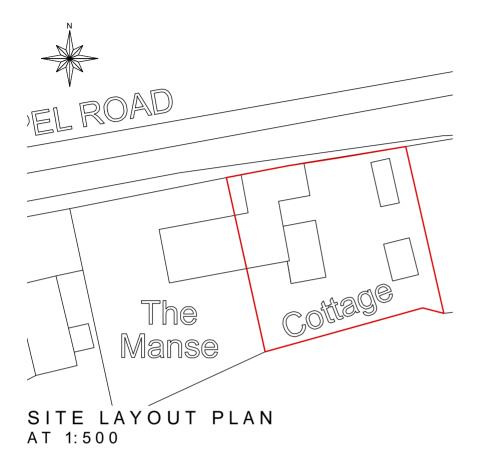

## P&P Design

The Coach House, 3 Lime Tree Road, Norwich, NR2 2NF, 07866 107239 pandpdesign@icloud.com pandpdesign.co.uk

Client Simon & Emma Drake

Project Address Chapel Cottage Chapel Road Neatishead NR12 8YF

Drawing Title
Planning

Site Layout & Location

| Date<br>17.08.22 | Scale<br>1:1250 & 1:500<br>@ A3 | Drawing Ref.<br>RKL |
|------------------|---------------------------------|---------------------|
| Job No.<br>159   | Drawing Number<br>PLO5          | Revision -          |