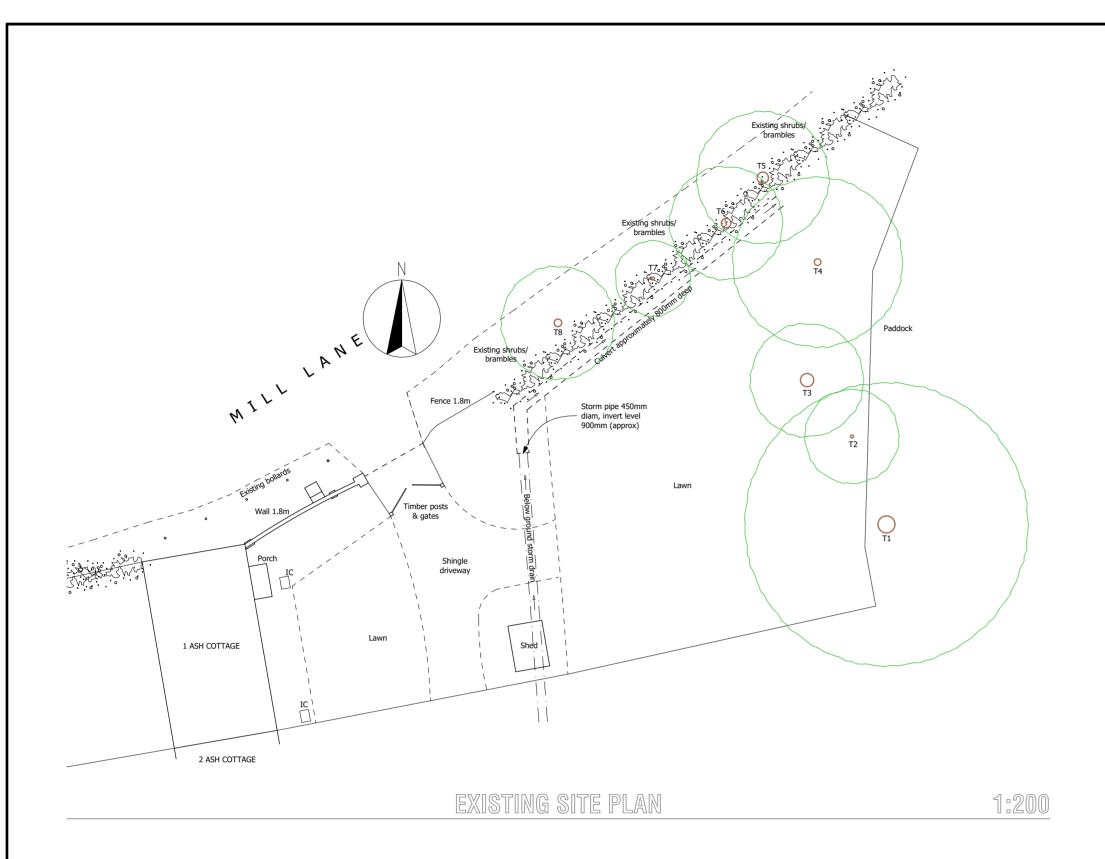

## 1 ASH COTTAGES, MILL LANE, BROCKENHURST, SO42 7UD

| CLIENT:                         |         |                      |
|---------------------------------|---------|----------------------|
| Mr S Kerr                       |         |                      |
| DRAWING TITLE:                  |         |                      |
| Existing site plan & elevations |         |                      |
| SCALES: (A2 SHEET)              |         |                      |
| 1:200 & 1:100                   |         |                      |
| DATE:                           | DWN BY: | STAGE:               |
| May 2022                        | PF      | Planning Application |
|                                 |         |                      |