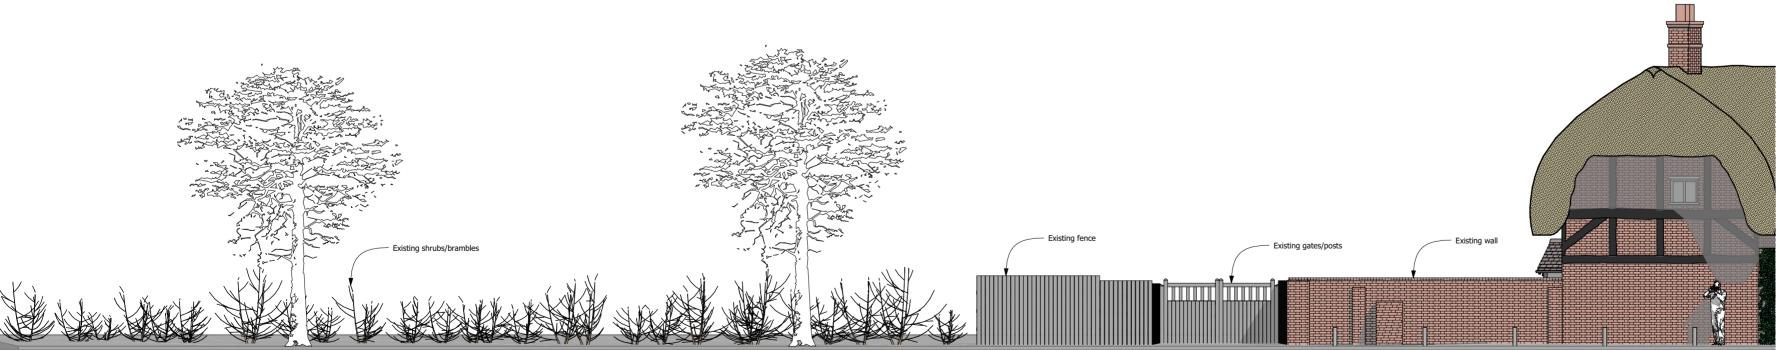

## 1 ASH COTTAGES, MILL LANE, BROCKENHURST, SO42 7UD

| CLIENT:                         |         |                      |
|---------------------------------|---------|----------------------|
| Mr S Kerr                       |         |                      |
| DRAWING TITLE:                  |         |                      |
| Existing site plan & elevations |         |                      |
| SCALES: (A2 SHEET)              |         |                      |
| 1:200 & 1:100                   |         |                      |
| DATE:                           | DWN BY: | STAGE:               |
| May 2022                        | PF      | Planning Application |
|                                 |         |                      |