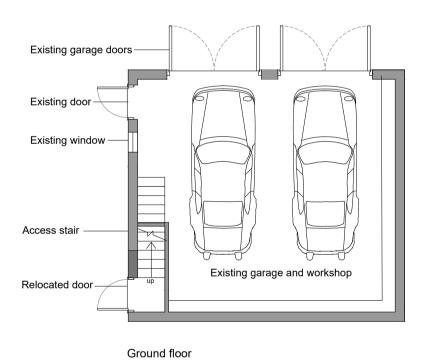

38.0m DATUM

**Existing Plans & Elevations** 

Existing roof Enlarged window

Existing window & Re-located door
Door

South Elevation

Adjacent properties and boundaries are shown for illustrative purposes only and have not been surveyed unless otherwise stated.