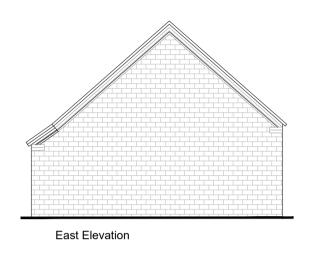

38.0m DATUM

**Existing Plans & Elevations** 

Existing roof Enlarged window

Existing window & Re-located door
Door

South Elevation

Adjacent properties and boundaries are shown for illustrative purposes only and have not been surveyed unless otherwise stated.