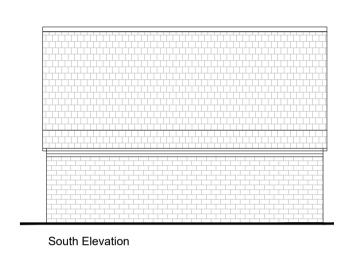

38.0m DATUM

**Existing Plans & Elevations** 

Existing roof Enlarged window

Existing window & Re-located door
Door

South Elevation

Adjacent properties and boundaries are shown for illustrative purposes only and have not been surveyed unless otherwise stated.