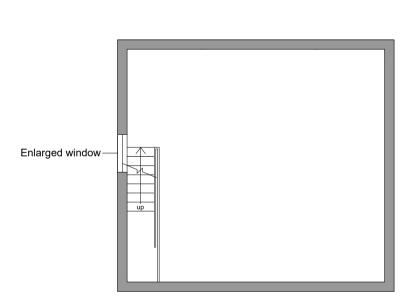

38.0m DATUM

**Existing Plans & Elevations** 

Existing roof Enlarged window

Existing window & Re-located door
Door

South Elevation

Adjacent properties and boundaries are shown for illustrative purposes only and have not been surveyed unless otherwise stated.