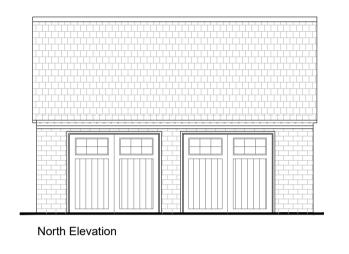

38.0m DATUM

**Existing Plans & Elevations** 





Existing roof Enlarged window

Existing window & Re-located door
Door

South Elevation







Adjacent properties and boundaries are shown for illustrative purposes only and have not been surveyed unless otherwise stated.

Do not scale from this drawing except for planning consent purposes.

This drawing is produced as a document for use in this project only and may not be used for any other purpose. The license is granted only to the specific recipients of the drawing directly from Chaplin Farrant Wiltshire Ltd. Chaplin Farrant Wiltshire Ltd accepts no liability for the use of this drawing other than the purpose for which it was intended in connection with this project as recorded on the title block and 'File Status Code' and 'Rev