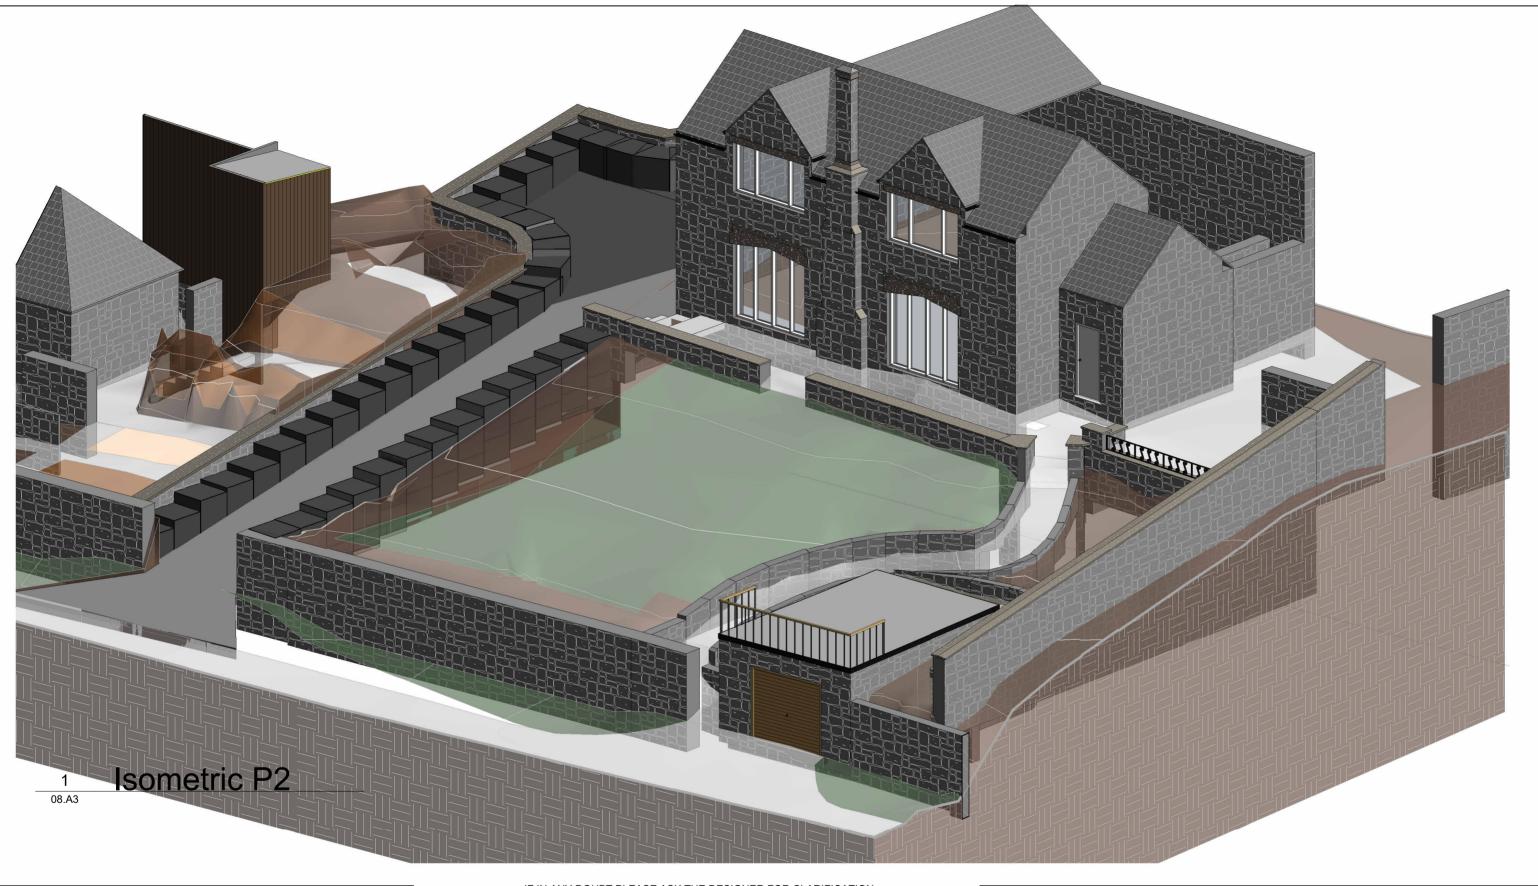

CLIENT: Mr Grocott PROJECT ADRESS: The Old School House

Anick Hexham

PROJECT: Old School Hse SHEET NAME: Proposed Isometric 2

|     |      | REVISION SCHEDULE    |    |
|-----|------|----------------------|----|
| No. | Date | Revision Description | Ву |