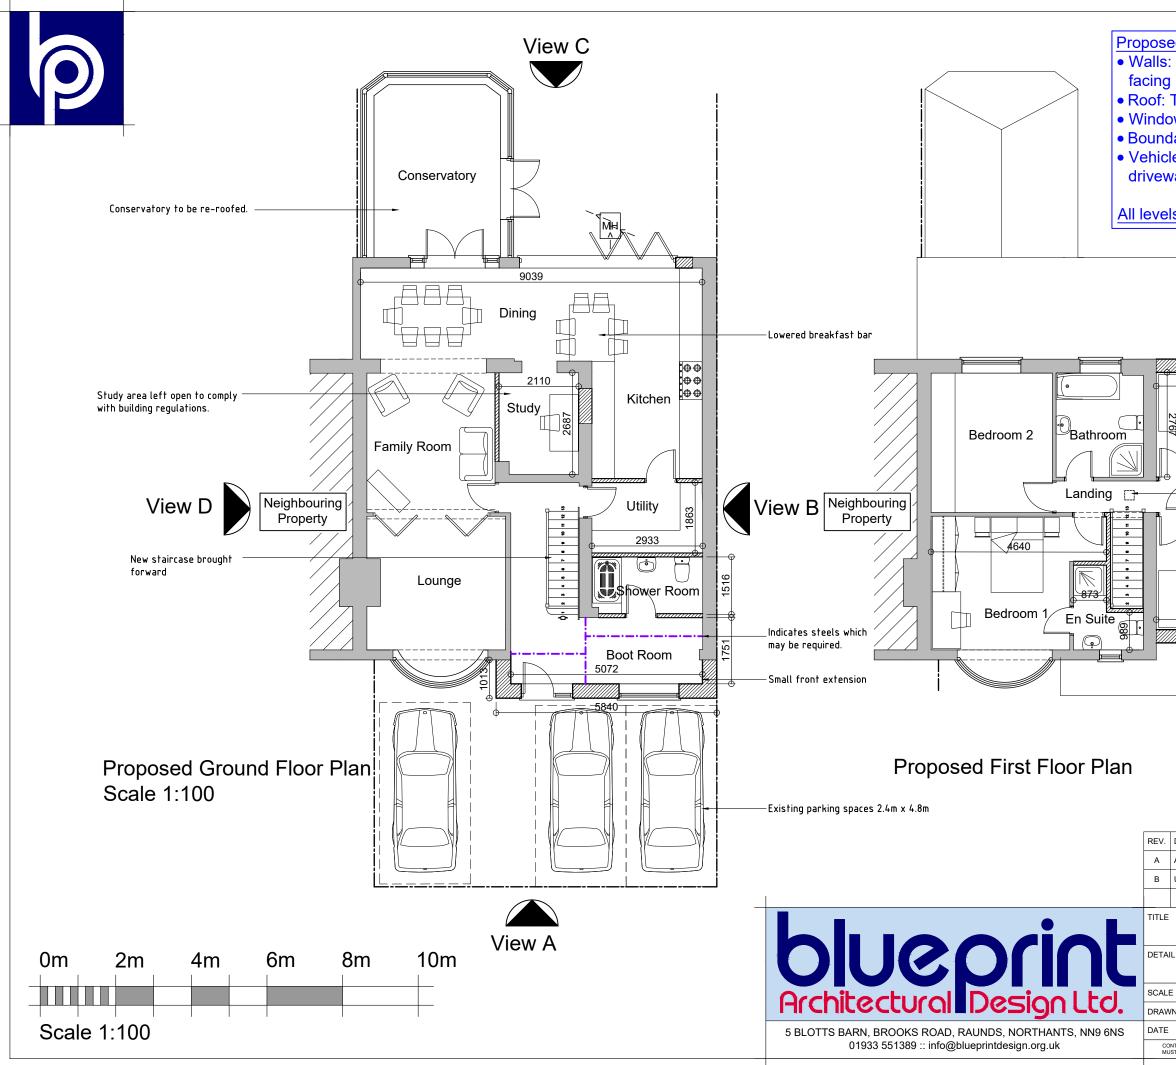

| As are to run flush with existing dwelling                                                                                                                                                                                                                                                                                                                                                                                                                                                           | ed Materials<br>White Rende<br>brickwork<br>Tiles - colour t<br>ows & Doors: A<br>dary Treatmen<br>le Access & Ha<br>vay to match e | to matc<br>All to be<br>t: Exist<br>ard Sta | ch existing<br>e changed t<br>ing fence to<br>anding: Bloo | o grey l<br>remair | PVC<br>ו |            |
|------------------------------------------------------------------------------------------------------------------------------------------------------------------------------------------------------------------------------------------------------------------------------------------------------------------------------------------------------------------------------------------------------------------------------------------------------------------------------------------------------|-------------------------------------------------------------------------------------------------------------------------------------|---------------------------------------------|------------------------------------------------------------|--------------------|----------|------------|
| Bedroom 4 SolaTube to naturally light the landing   Bedroom 3 SolaTube to naturally light the landing   Bedroom 3 Bedroom 3   2983 PLEASE NOTE   2983 PLEASE NOTE   HESE DRAWINGS ARE FOR THE PURPOSE OF<br>PLANNING ONLY<br>THESE ARE NOT CONSTRUCTION DRAWINGS   DETAILS INIT. DATE   Added Solatube KD   Updated materials box KD   First Floor Side Extension for Jones<br>3 Prospect Av, Irchester, NN29 7DZ   L Proposed Plans<br>Option 1   E 1100   SHEET: A3   NKD CHECKED   KIG 22-003-03B | ls are to run flu                                                                                                                   | ush wit                                     | h existing d                                               | welling            |          |            |
| PLEASE NOTE<br>THESE DRAWINGS ARE FOR THE PURPOSE OF<br>PLANNING ONLY<br>THESE ARE NOT CONSTRUCTION DRAWINGS   DETAILS   INIT. DATE   Added Solatube KD 13/07/2022   Updated materials box KD 29/07/2022   First Floor Side Extension for Jones<br>3 Prospect Av, Irchester, NN29 7DZ   IL Proposed Plans<br>Option 1 J   E 1:100 SHEET: A3   IN KD CHECKED KLG 22-003-03B                                                                                                                           | Bedroom 4<br>Cup'd<br>Bedroom 3<br>2953                                                                                             |                                             |                                                            |                    | ht the   | e landing  |
| Added Solatube KD 13/07/2022   Updated materials box KD 29/07/2022   Image: Special system Side Extension for Jones Side Side Side Side Side Side Side Side                                                                                                                                                                                                                                                                                                                                          | THESE DR/                                                                                                                           | <u>PLE</u><br>AWINGS A<br>PLAN              | ASE NOTE<br>ARE FOR THE PU                                 | JRPOSE C           |          |            |
| KD 29/07/2022   KD 29/07/2022   First Floor Side Extension for Jones   3 Prospect Av, Irchester, NN29 7DZ   IL Proposed Plans Option 1   E 1:100 SHEET: A3   /N KD CHECKED KLG                                                                                                                                                                                                                                                                                                                       | DETAILS                                                                                                                             |                                             |                                                            |                    | INIT.    | DATE       |
| First Floor Side Extension for Jones<br>3 Prospect Av, Irchester, NN29 7DZ<br>Proposed Plans<br>Option 1<br>E 1:100 SHEET: A3<br>/N KD CHECKED KLG 22-003-03B                                                                                                                                                                                                                                                                                                                                        | Added Solatube                                                                                                                      | KD                                          | 13/07/2022                                                 |                    |          |            |
| 3 Prospect Av, Irchester, NN29 7DZ     Proposed Plans   Option 1     E   1:100   SHEET:   A3     /N   KD   CHECKED   KLG   22-003-03B                                                                                                                                                                                                                                                                                                                                                                | Updated materials box                                                                                                               |                                             |                                                            |                    | KD       | 29/07/2022 |
| E 1:100 SHEET: A3<br>/N KD CHECKED KLG 22-003-03B                                                                                                                                                                                                                                                                                                                                                                                                                                                    | 3 Prospect<br>□ Proposed I                                                                                                          | Av, Irc                                     |                                                            | -                  |          |            |
| /N KD CHECKED KLG 22-003-03B                                                                                                                                                                                                                                                                                                                                                                                                                                                                         | · ·                                                                                                                                 | SHEET:                                      | A3                                                         |                    |          |            |
|                                                                                                                                                                                                                                                                                                                                                                                                                                                                                                      |                                                                                                                                     |                                             | -                                                          | 22-003-03B         |          | 03B        |
|                                                                                                                                                                                                                                                                                                                                                                                                                                                                                                      | May 2022                                                                                                                            | ISSUE                                       | PLANNING                                                   |                    | 50-      |            |
| NTRACTORS MUST CHECK ALL DIMENSIONS ON SITE, ONLY FIGURED DIMENSIONS ARE TO BE WORKED FROM DISCREPANCIES<br>STB EREPORTED TO BLUEPRINT BEFORE PROCEEDING, © THIS DRAWING IS COPYRIGHT.                                                                                                                                                                                                                                                                                                               | NTRACTORS MUST CHECK ALL DIMEN                                                                                                      | ISIONS ON SITE, O                           | NLY FIGURED DIMENSIONS AR                                  | E TO BE WORKED F   | ROM DISC | REPANCIES  |