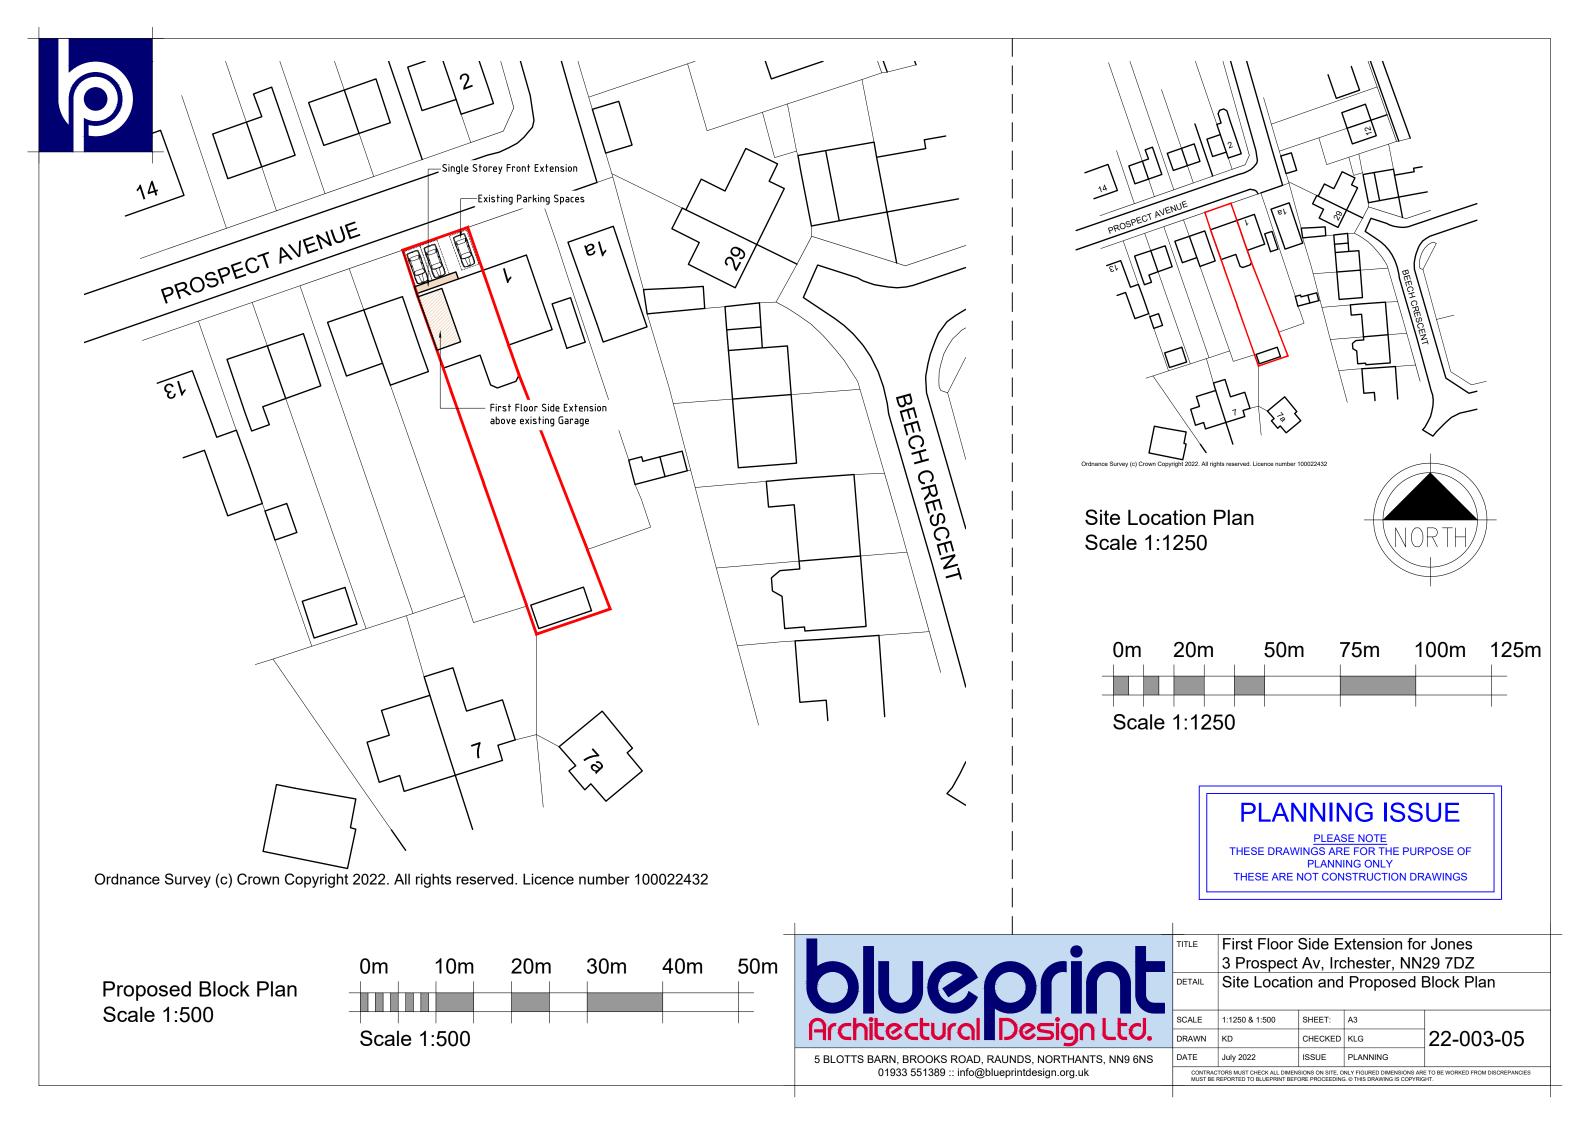

## **PLANNING ISSUE**

PLEASE NOTE THESE DRAWINGS ARE FOR THE PURPOSE OF PLANNING ONLY THESE ARE NOT CONSTRUCTION DRAWINGS

| E   | First Floor Side Extension for Jones                   |         |          |                                              |  |  |  |  |  |  |
|-----|--------------------------------------------------------|---------|----------|----------------------------------------------|--|--|--|--|--|--|
|     | 3 Prospect Av, Irchester, NN29 7DZ                     |         |          |                                              |  |  |  |  |  |  |
| AIL | Existing Plans                                         |         |          |                                              |  |  |  |  |  |  |
|     | Ū                                                      |         |          |                                              |  |  |  |  |  |  |
| LE  | 1:100                                                  | SHEET:  | A3       | 22-003-01                                    |  |  |  |  |  |  |
| WN  | AM                                                     | CHECKED | RW       |                                              |  |  |  |  |  |  |
| E   | March 2022                                             | ISSUE   | PLANNING |                                              |  |  |  |  |  |  |
|     | TORS MUST CHECK ALL DIMEN<br>REPORTED TO BLUEPRINT BEF |         |          | RE TO BE WORKED FROM DISCREPANCIES<br>RIGHT. |  |  |  |  |  |  |