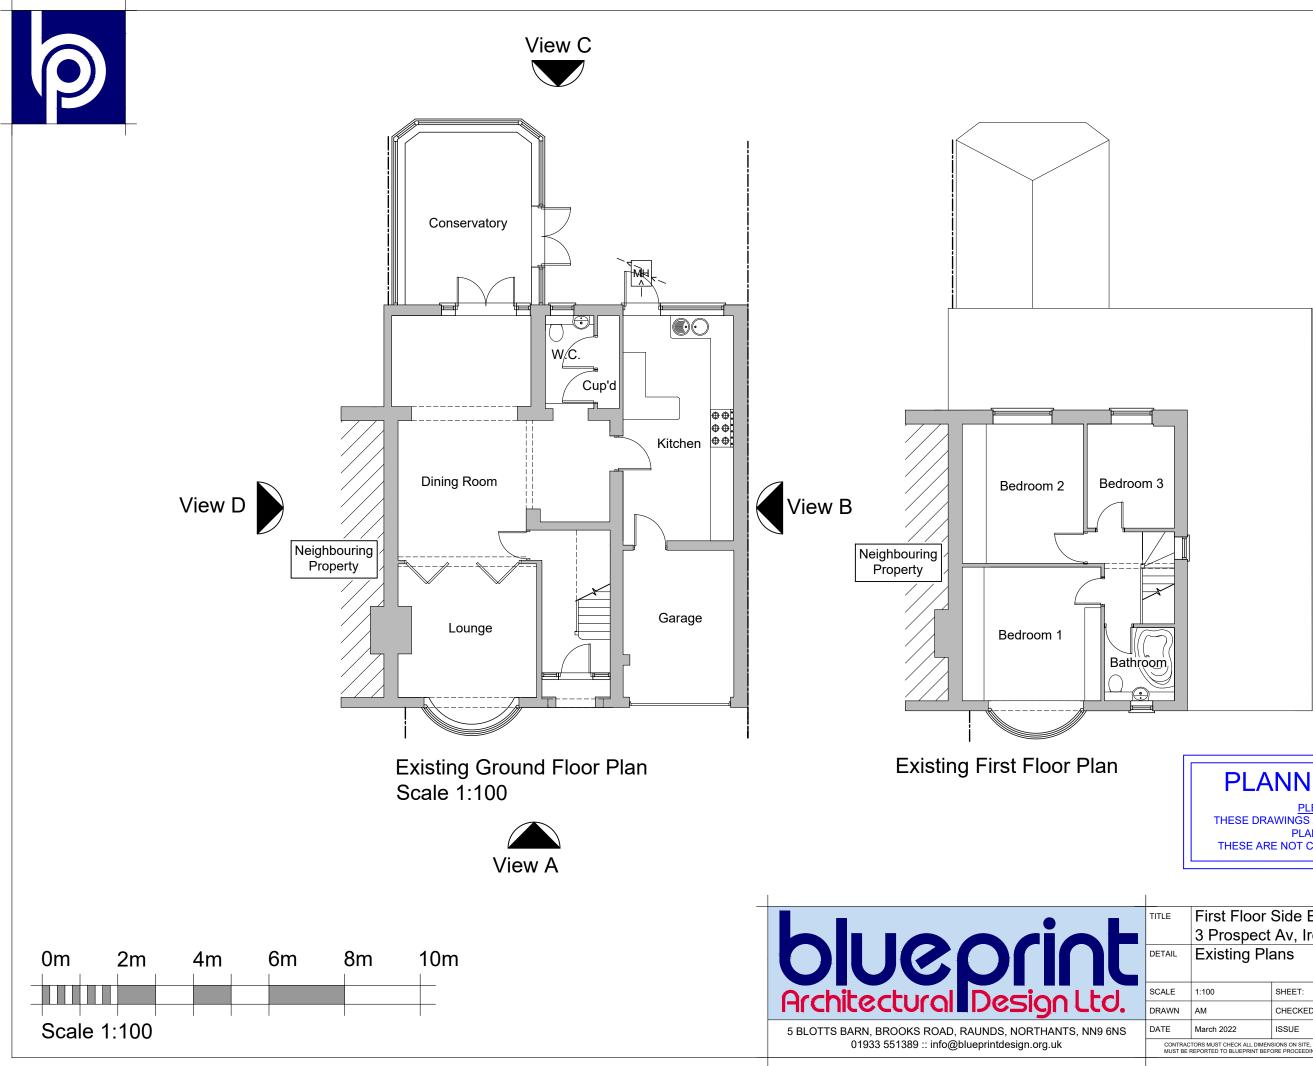

## **PLANNING ISSUE**

PLEASE NOTE THESE DRAWINGS ARE FOR THE PURPOSE OF PLANNING ONLY THESE ARE NOT CONSTRUCTION DRAWINGS

| E   | First Floor Side Extension for Jones                   |         |          |                                              |  |  |  |  |  |  |
|-----|--------------------------------------------------------|---------|----------|----------------------------------------------|--|--|--|--|--|--|
|     | 3 Prospect Av, Irchester, NN29 7DZ                     |         |          |                                              |  |  |  |  |  |  |
| AIL | Existing Plans                                         |         |          |                                              |  |  |  |  |  |  |
|     | Ū                                                      |         |          |                                              |  |  |  |  |  |  |
| LE  | 1:100                                                  | SHEET:  | A3       | 22-003-01                                    |  |  |  |  |  |  |
| WN  | AM                                                     | CHECKED | RW       |                                              |  |  |  |  |  |  |
| E   | March 2022                                             | ISSUE   | PLANNING |                                              |  |  |  |  |  |  |
|     | TORS MUST CHECK ALL DIMEN<br>REPORTED TO BLUEPRINT BEF |         |          | RE TO BE WORKED FROM DISCREPANCIES<br>RIGHT. |  |  |  |  |  |  |