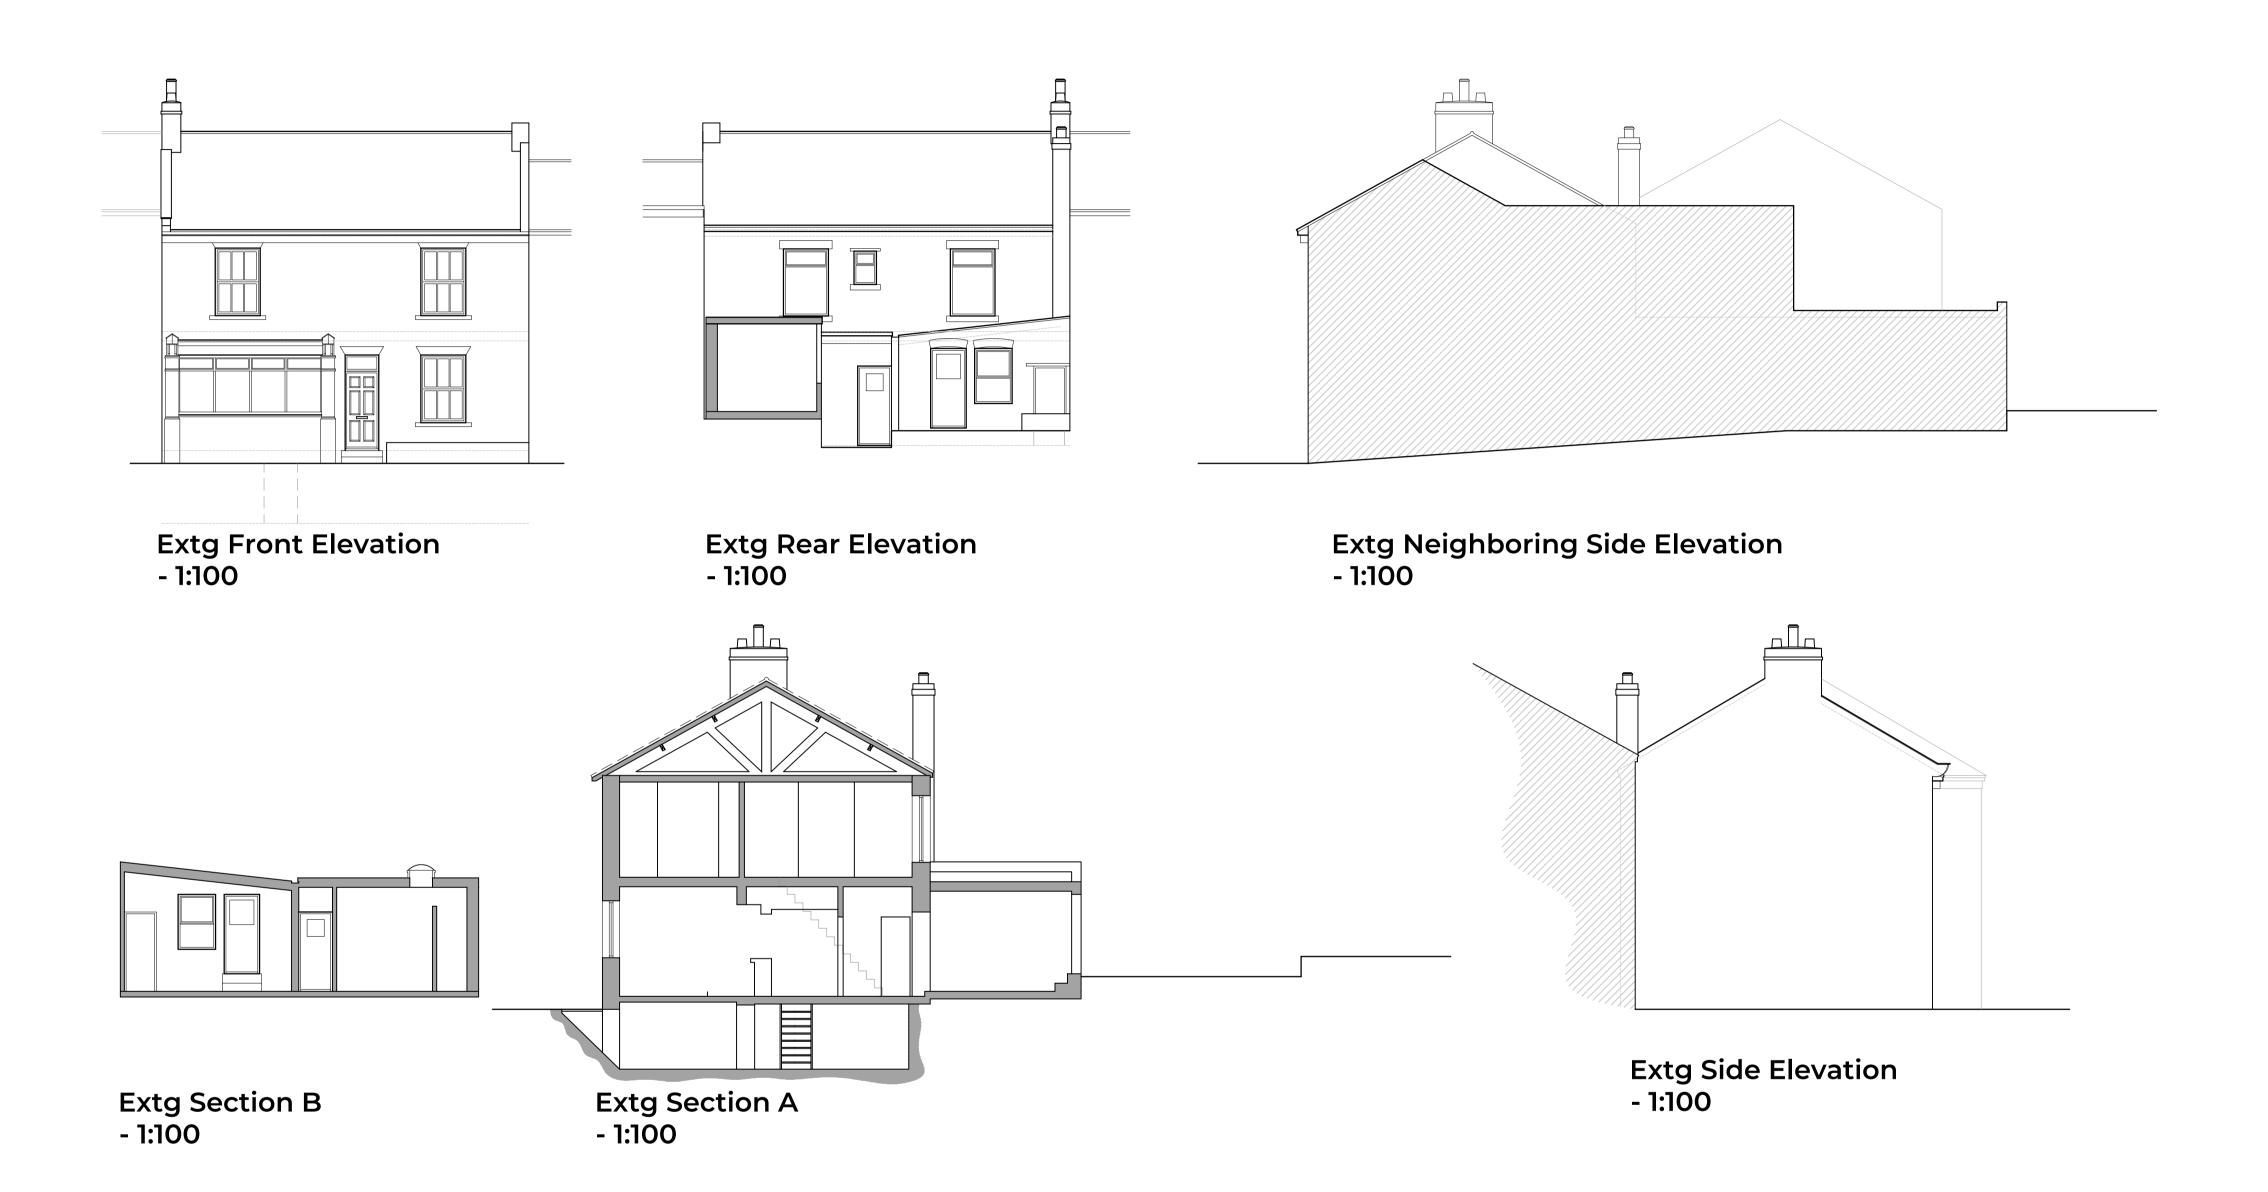

## Revisions

| ٧ | Note / Drawn By        | Date     |
|---|------------------------|----------|
|   | Issued for discussions | 07.12.21 |

Extensions and Alterations to Provide Guest Sleeping & Owner Accommodation at: The Timothy Hackworth, 107 Main St, Shildon, DL4 1AW.

Client
Third Place Core Investments Ltd

Drawing Title
Existing Elevations and Sections

| Scale @ A1<br><b>1:50</b> | Project No. / E<br><b>21-064/ 03</b> | ct No. / DWG No. / Rev No.<br>64/ 03 |  |
|---------------------------|--------------------------------------|--------------------------------------|--|
| Drawing Status Planning   |                                      |                                      |  |
| Drawn By                  | Checked By                           | Date<br><b>07.12.2</b>               |  |