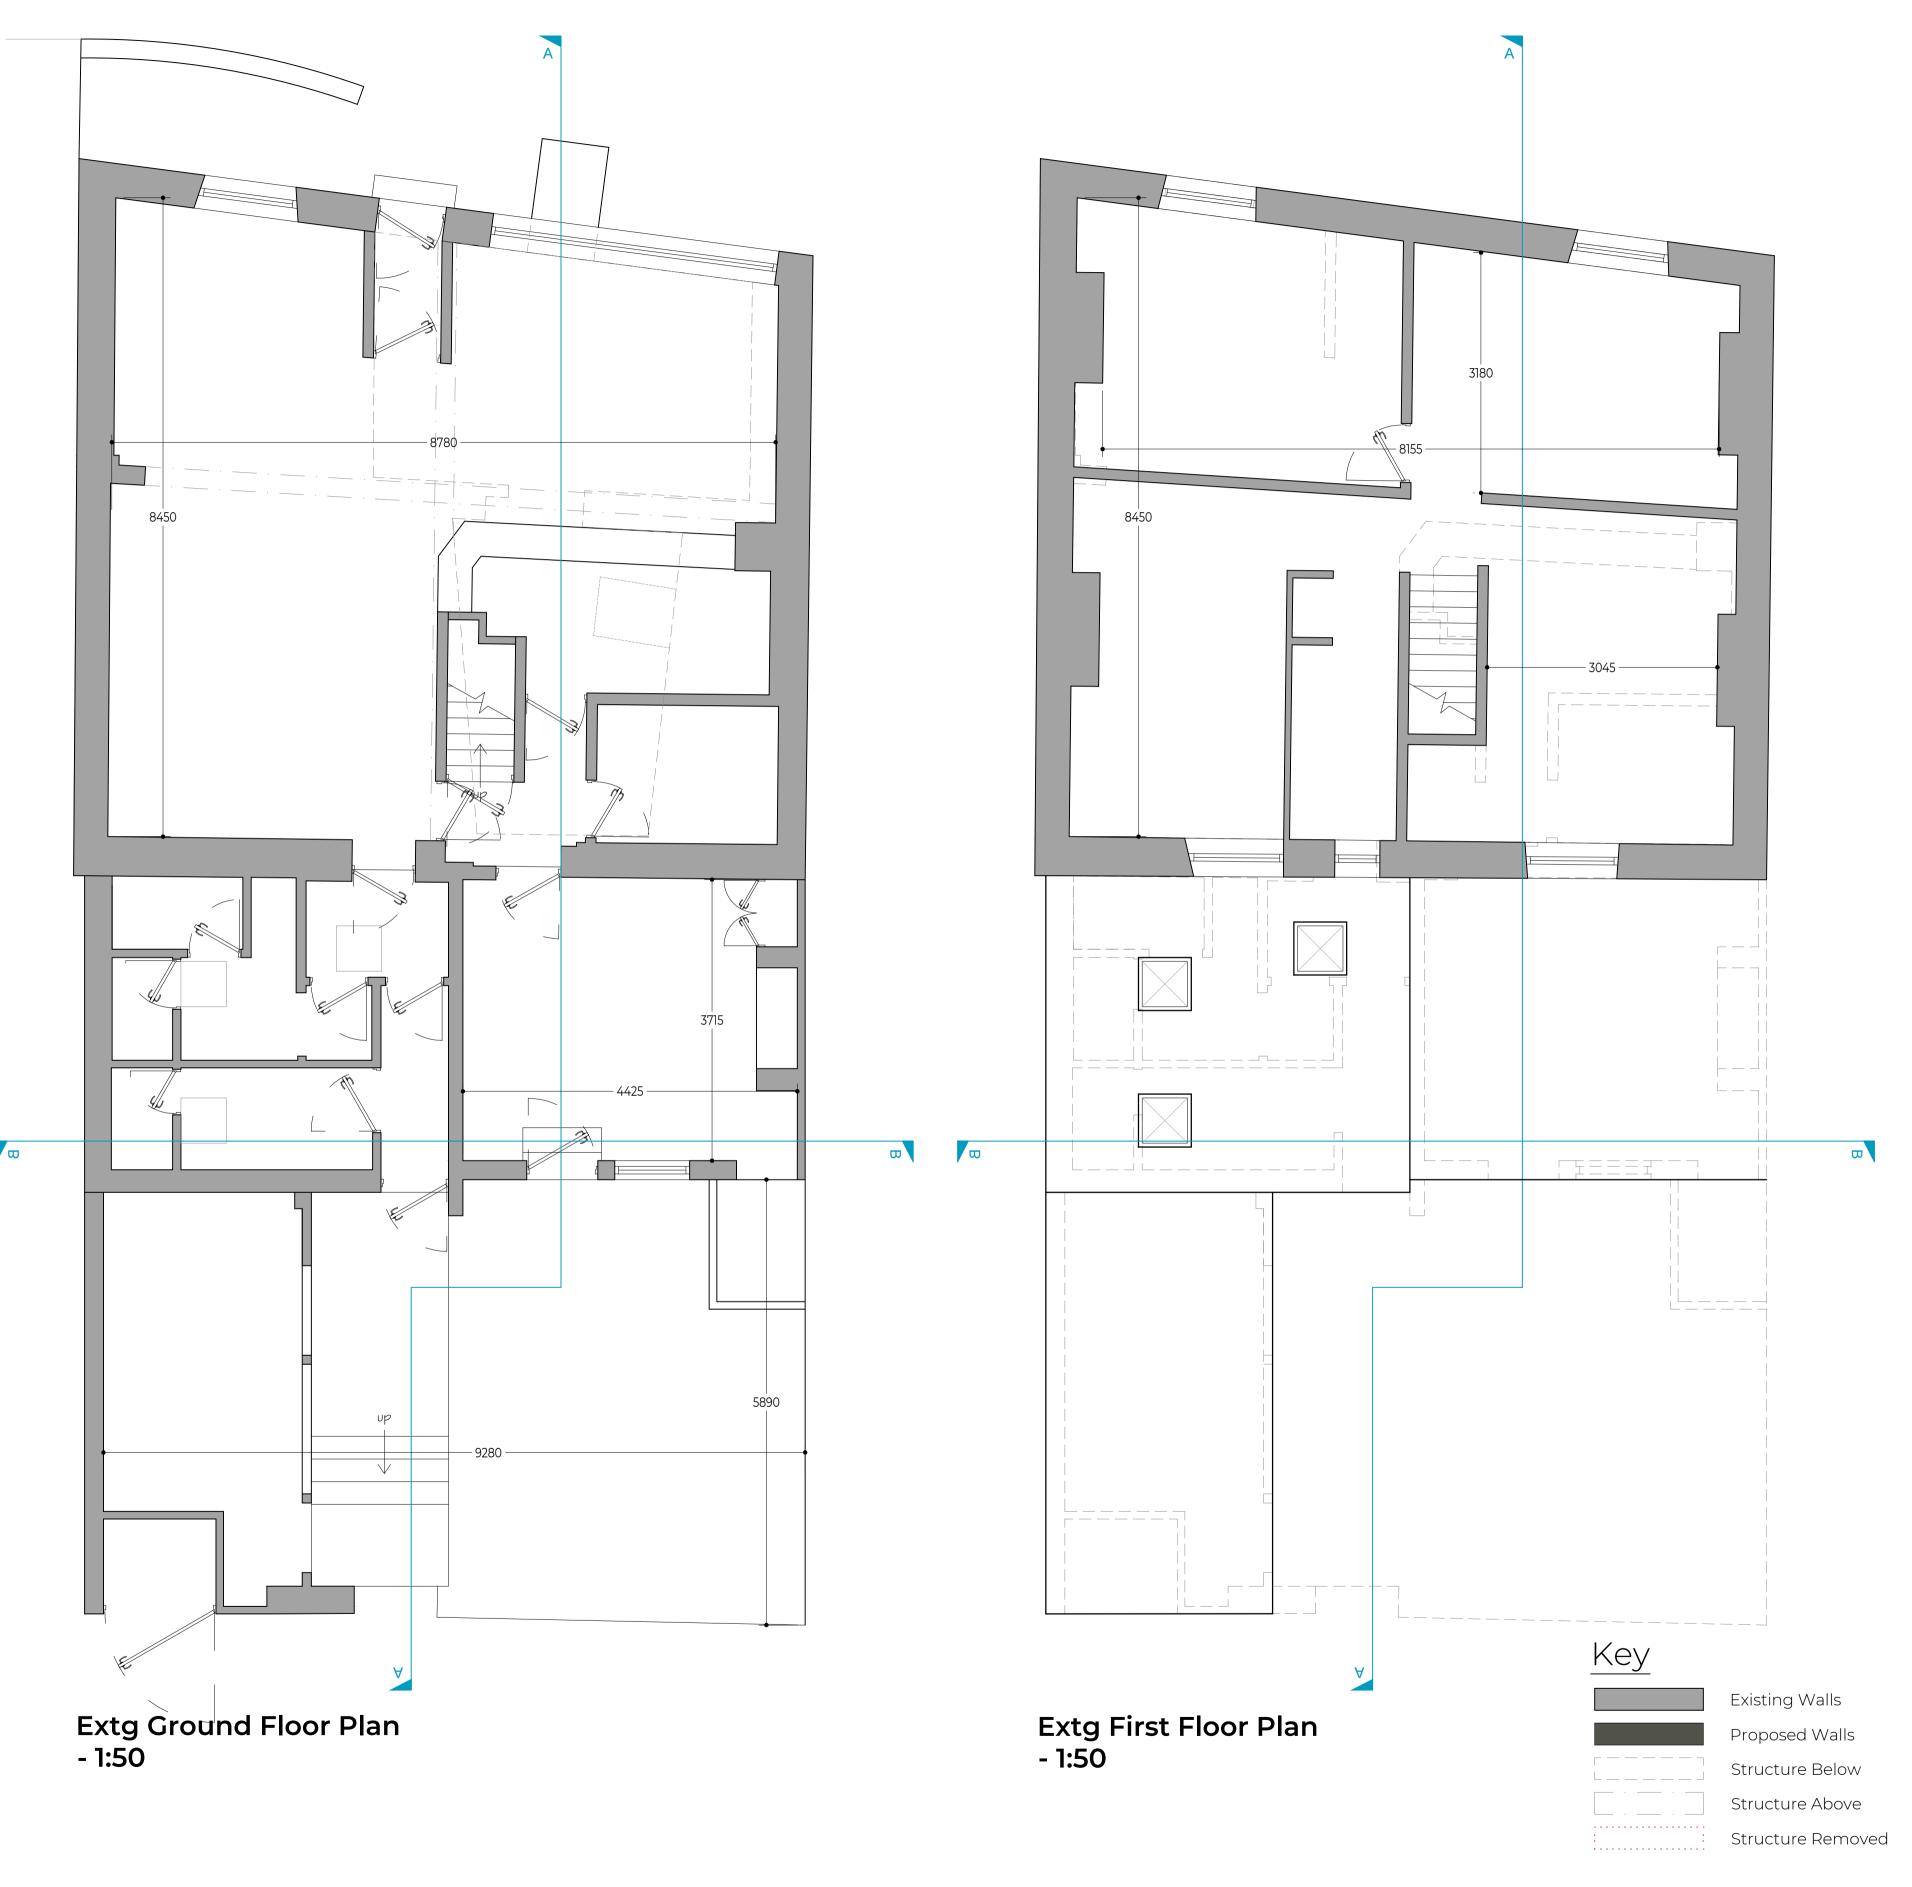

Client
Third Place Core Investments Ltd

Drawing Title
Existing Plans

1:100

1:50

| Scale @ A1<br><b>1:50</b> | Project No. / I<br><b>21-064/ 02</b> | DWG No. / Rev |
|---------------------------|--------------------------------------|---------------|
| Drawing Status Planning   |                                      |               |
| Drawn By                  | Checked By                           | 07.           |