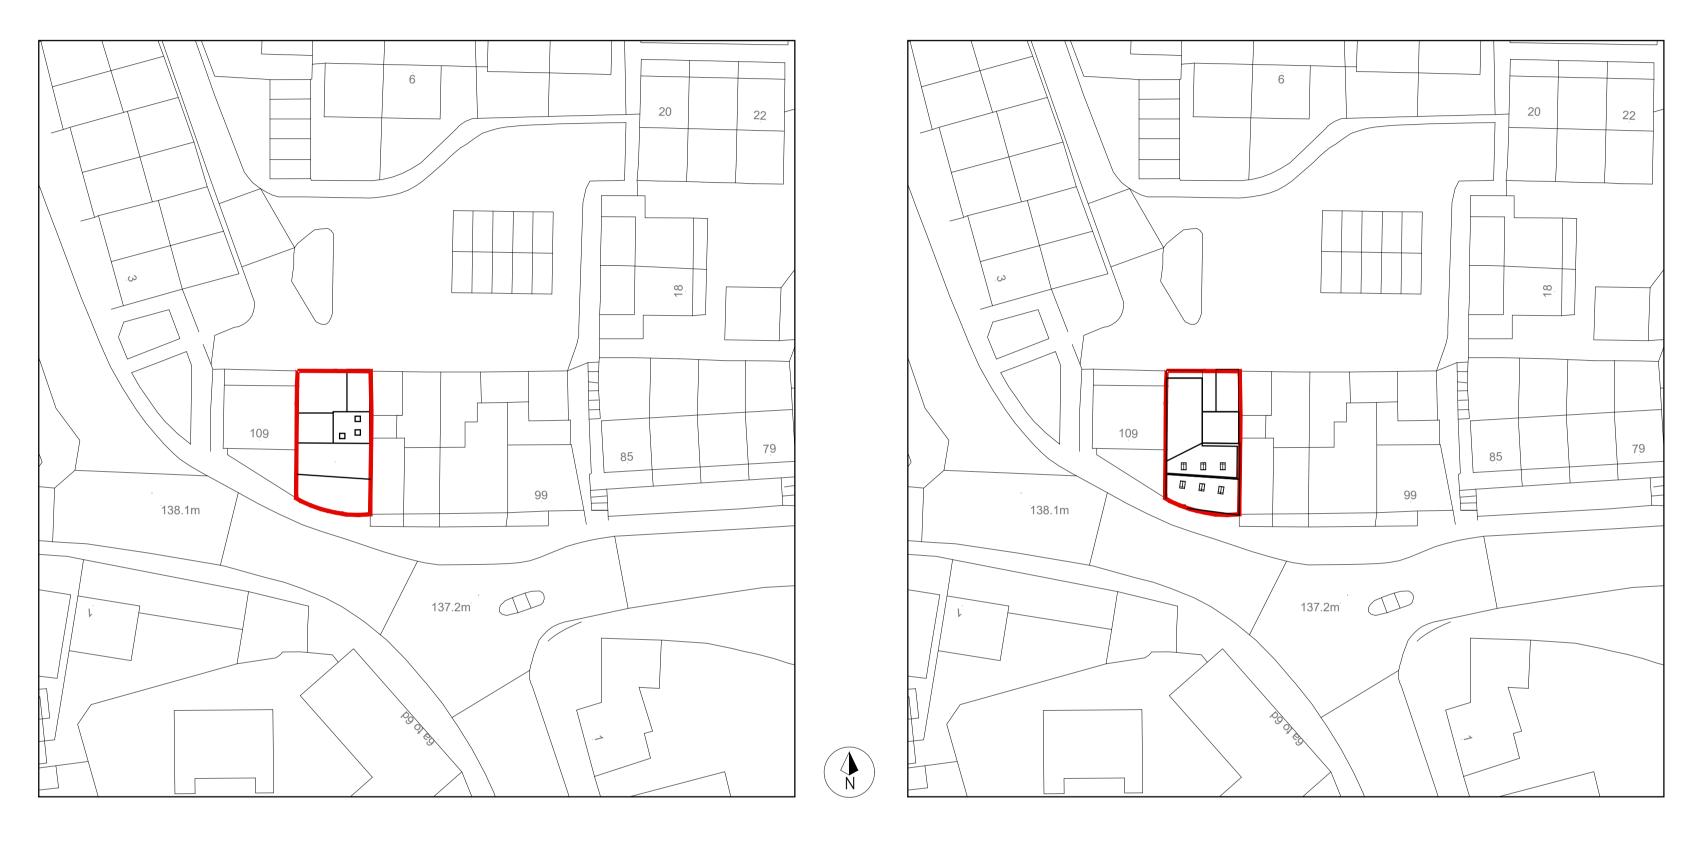

Extg Site Plan - 1:500

## Proposed Site Plan - 1:500



## Notes

This document and its design content is copyright © and is the property of Rocket Architectural Design Ltd (RAD). It may not be reproduced without their expressed permission. It shall be read in conjunction with all other associated project information including models, specifications, schedules and related consultants drawings and documentation. For Planning purposes only. Figured dimensions only are to be used. All dimensions must be checked on site by the Contractor prior to the commencement of any fabrication or building works. Immediately report any discrepancies, errors or omissions to RAD prior to the commencement of any fabrication or building works. If in doubt please ASK. 

## Revisions

Rev Note / Drawn By A Is