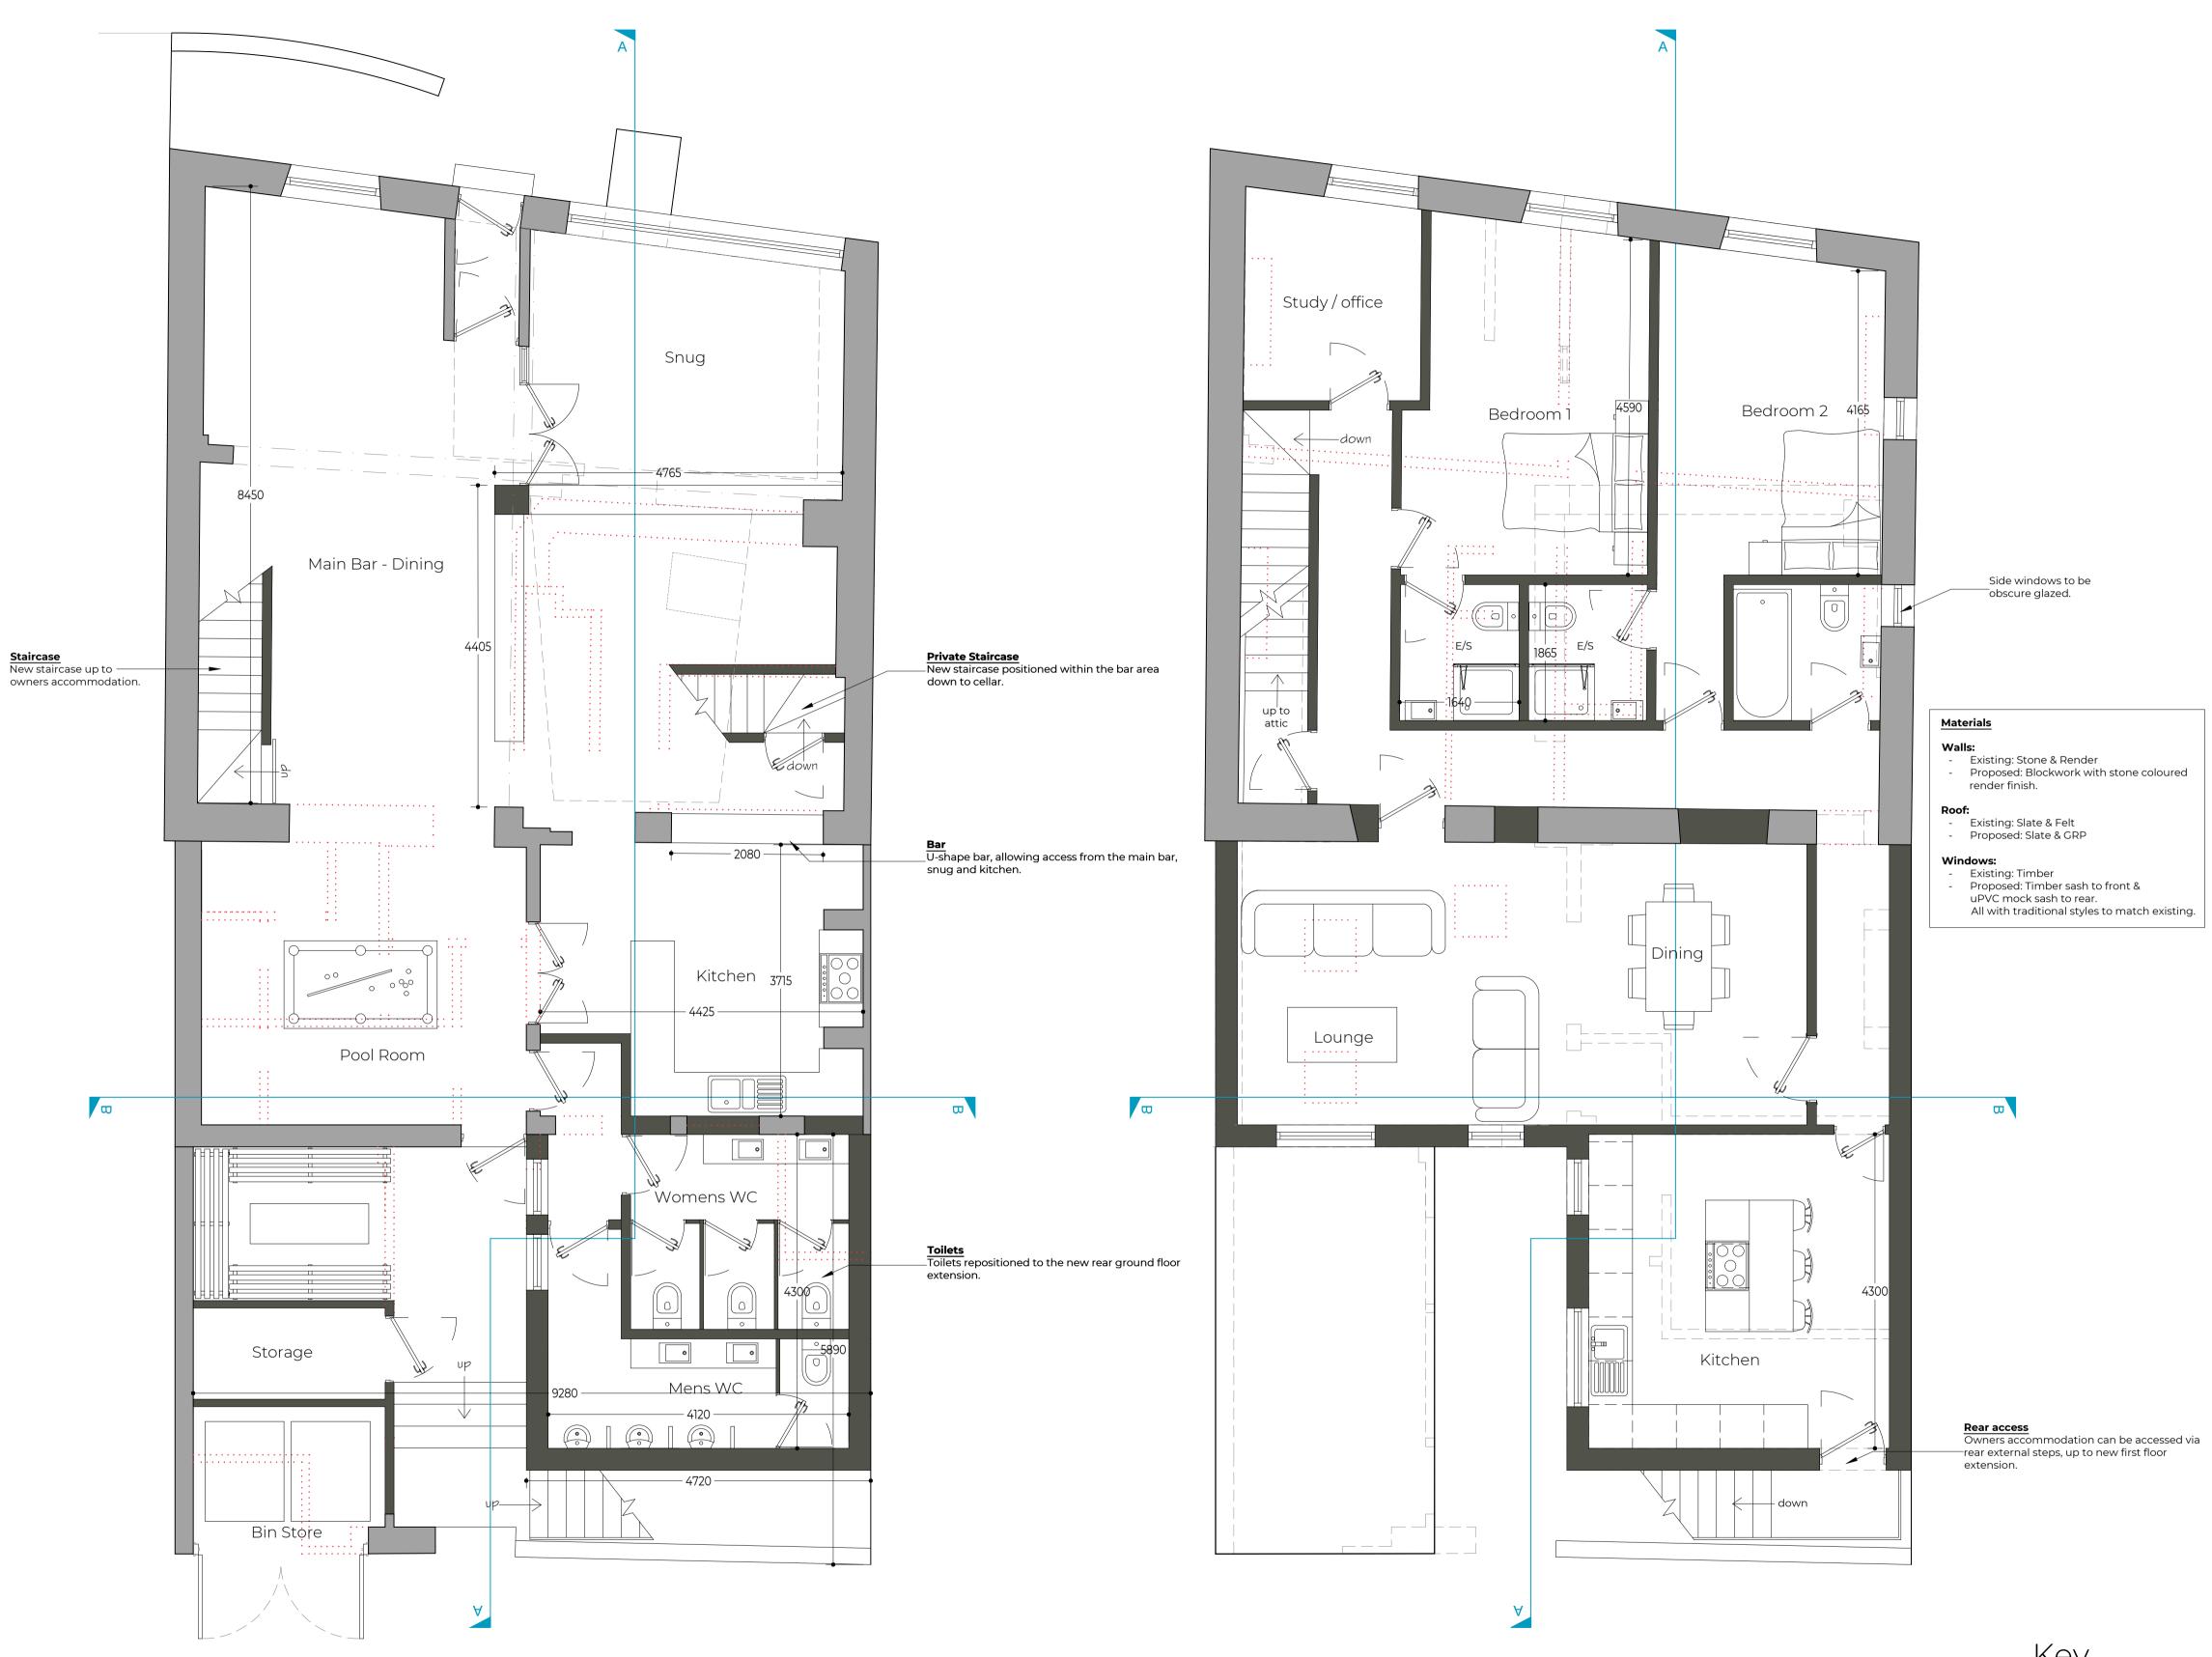

Proposed Ground Floor Plan - 1:50

Date 07.12.21 01.06.22 20.07.22

Proposed: Timber sash to front & All with traditional styles to match existing.

Key

Existing Walls Proposed Walls Structure Below Structure Above Structure Removed

0

Extensions and Alterations to Provide Owner Accommodation at: The Timothy Hackworth, 107 Main St, Shildon, DL4 1AW.

Client Third Place Core Investments Ltd

Drawing Title Proposed Ground and First Floor

Scale @ A1 **1:50** Drawing Status

Planning Drawn By GDH

Date 20.07.22

Project No. / DWG No. / Rev No. **21-064/ 04/** C