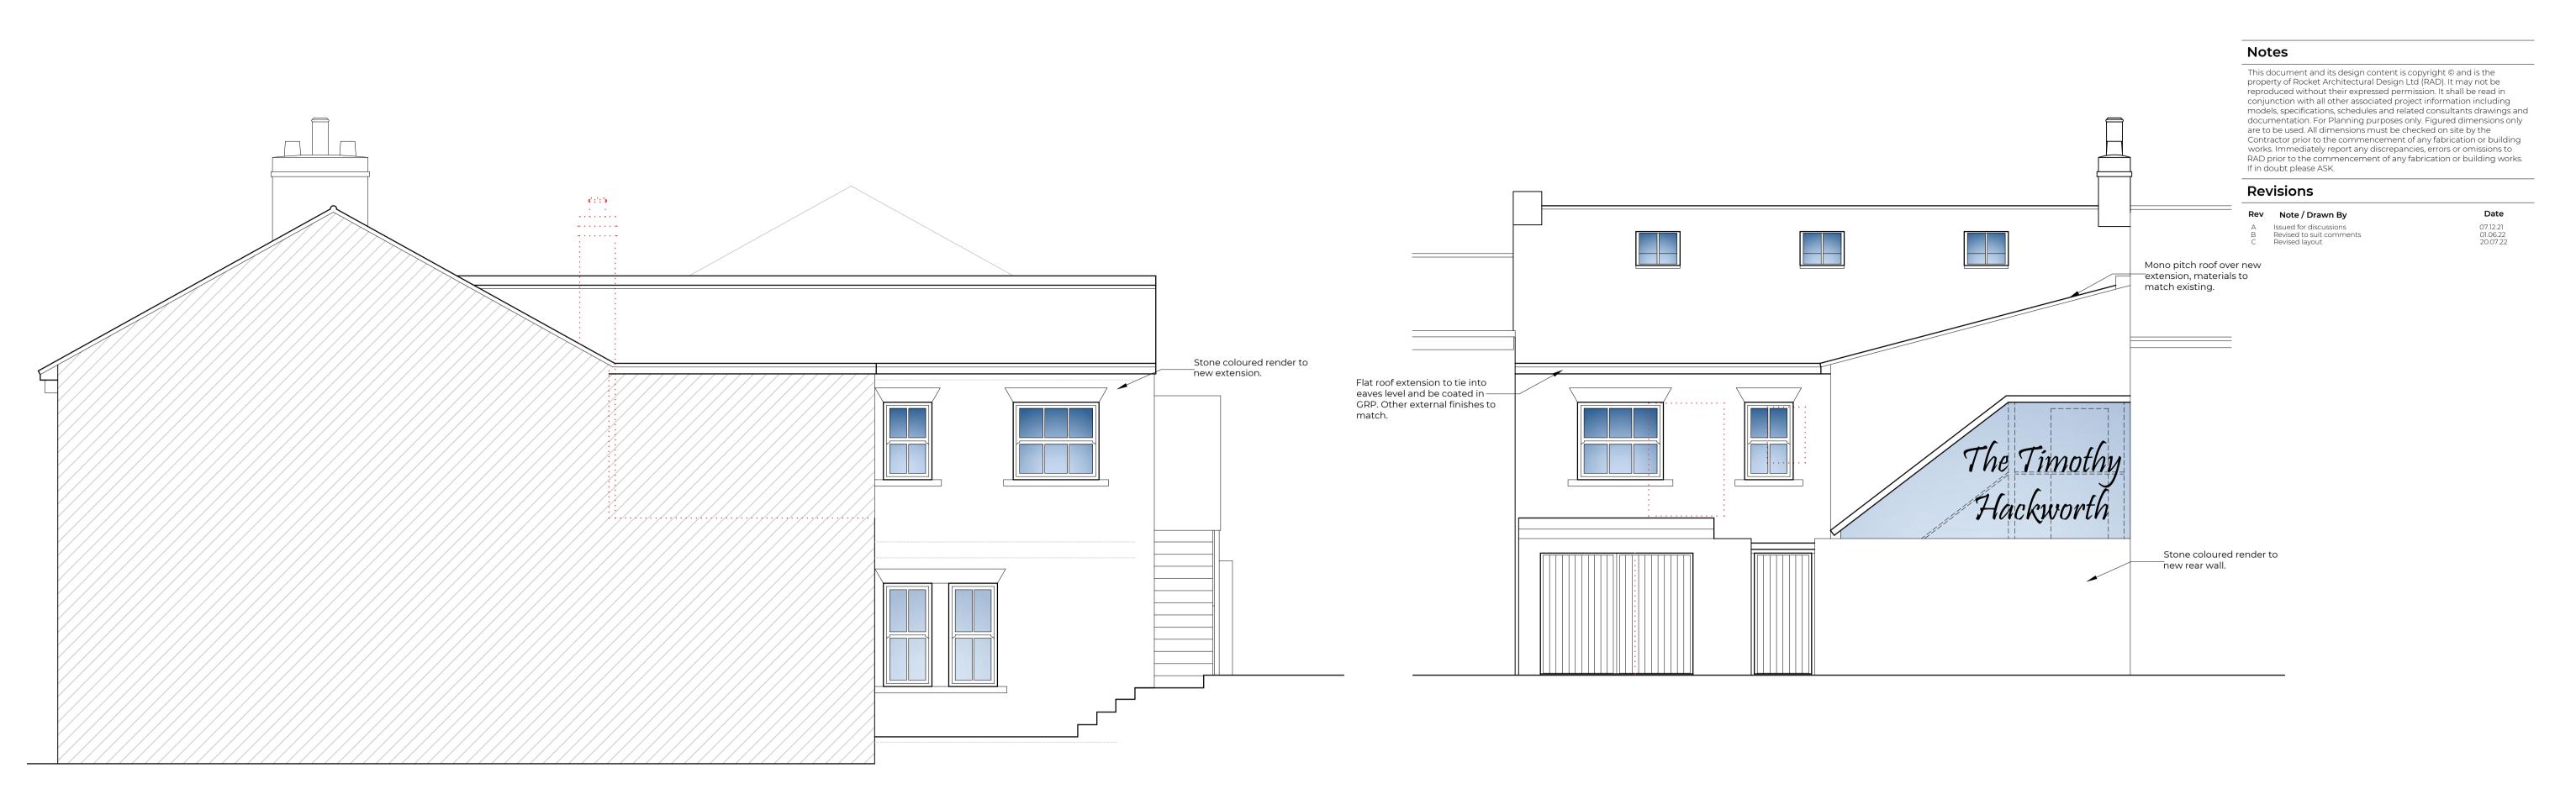

**Proposed Side Elevation (Yard View)** - 1:50

## **Proposed Rear Elevation (Road View)** - 1:50

Extensions and Alterations to Provide Owner Accommodation at: The Timothy Hackworth, 107 Main St, Shildon, DL4 1AW.

<sup>Client</sup> Third Place Core Investments Ltd

Drawing Title Proposed Elevations and Section

| Scale @ A1  | Project No. / DWG No. / Rev No. |
|-------------|---------------------------------|
| <b>1:50</b> | <b>21-064/ 07/ C</b>            |

Drawing Status Planning Drawn By