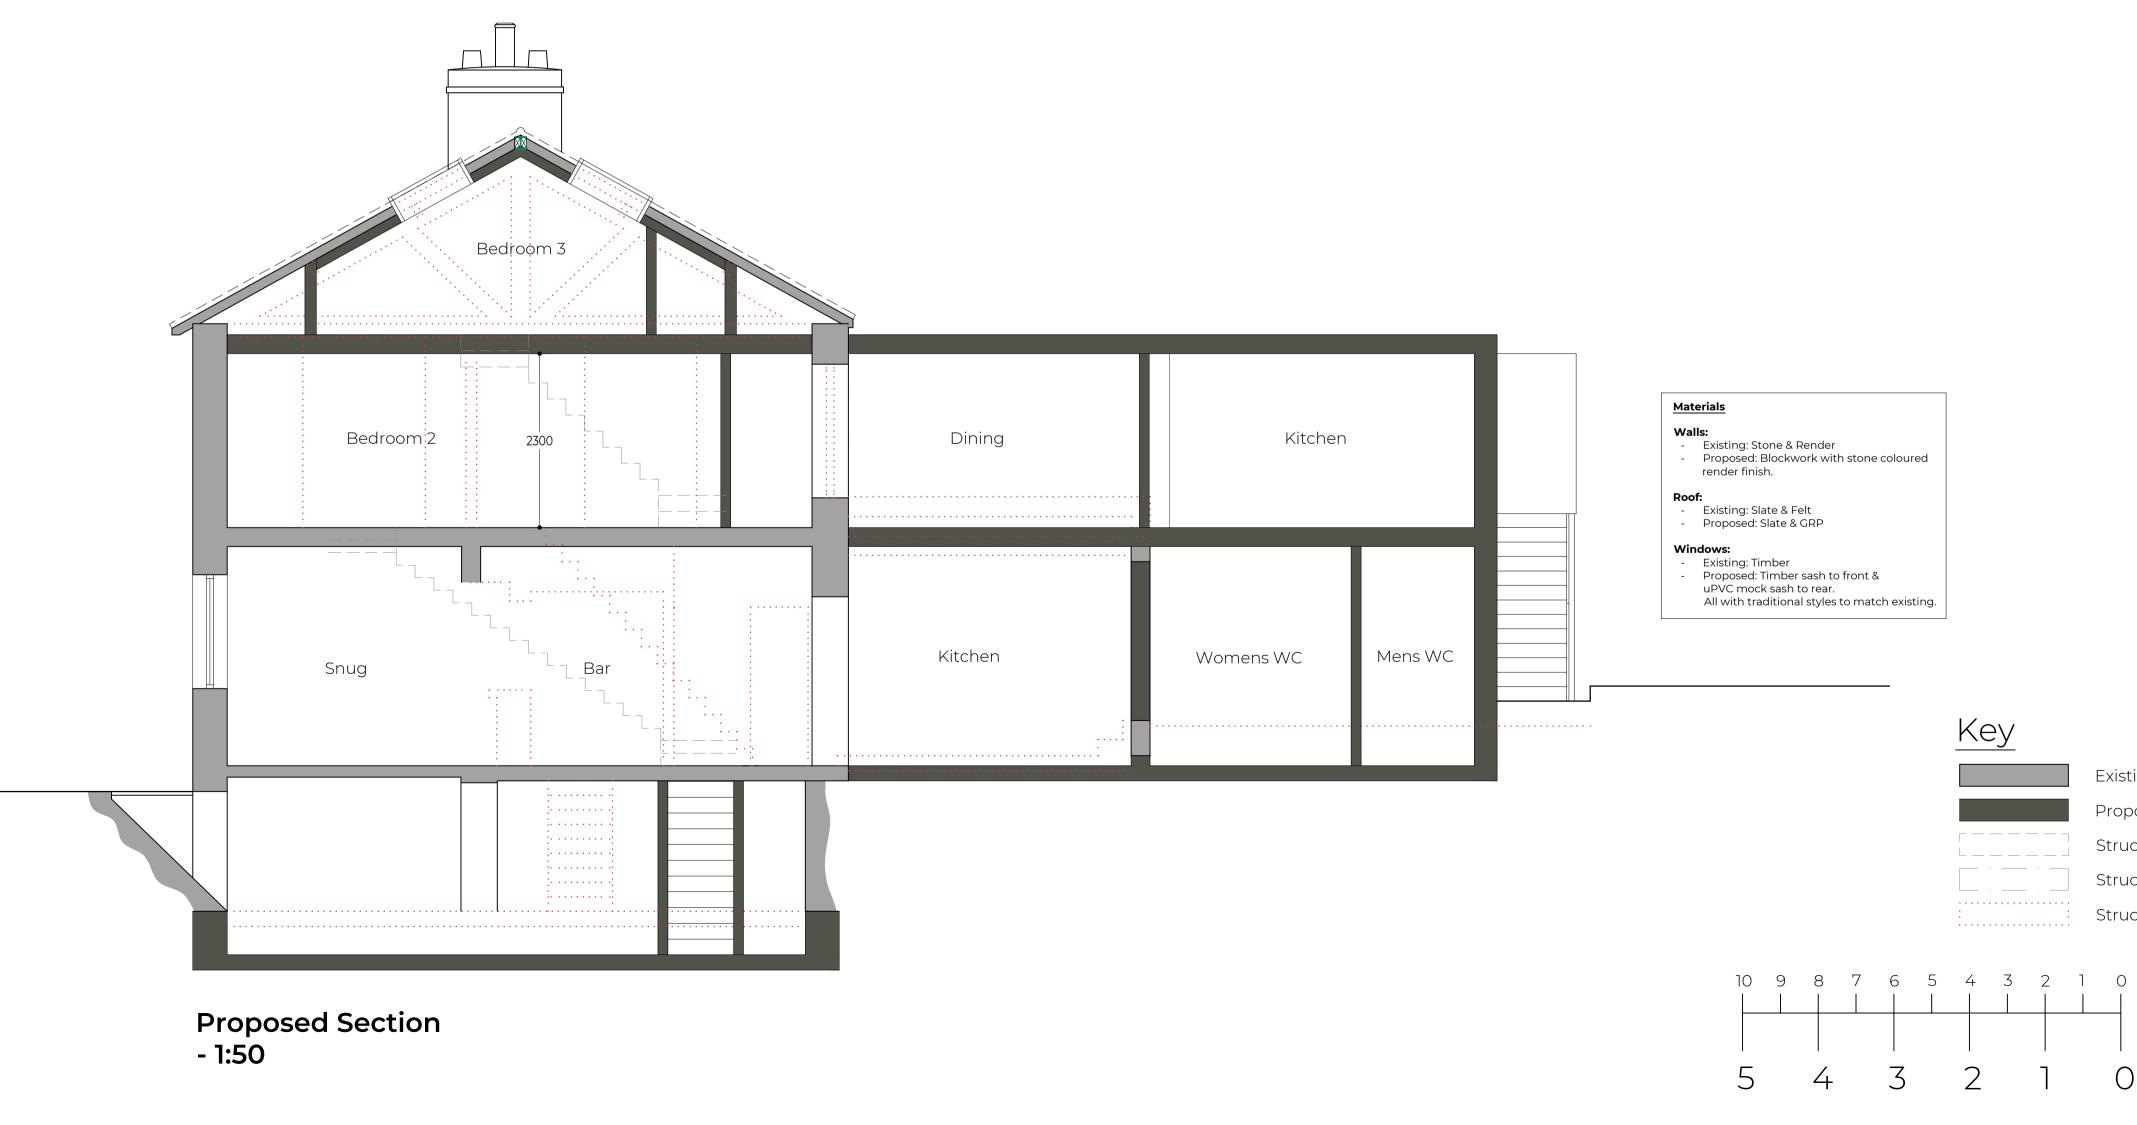

Drawing Title Proposed Elevations and Section

| Scale @ A1  | Project No. / DWG No. / Rev No. |
|-------------|---------------------------------|
| <b>1:50</b> | <b>21-064/ 07/ C</b>            |

Drawing Status Planning Drawn By

Existing Walls

Proposed Walls

Structure Below

Structure Above

Structure Removed

1:100

1:50

0