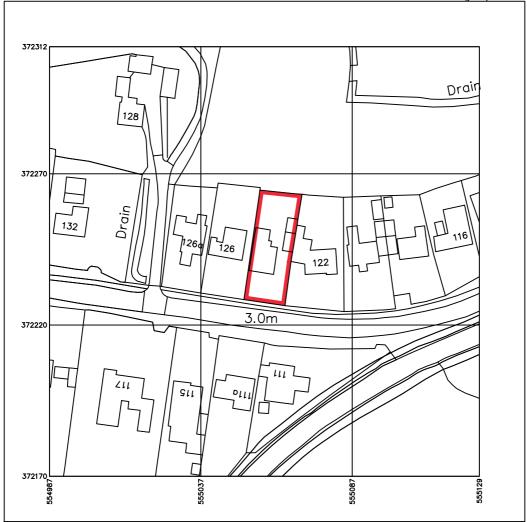

## **Site Location Plan**

Address: Legend: 124 Site Boundary

Sea Road

Chapel St Leonards Skegness

Lincolnshire

PE24 5RY

Date:

AUG 22

Scale:

1:1250 @ A4

Drawing No.: B/3681-1003 20 30 40 50 60 70 80 90 100m

Scale bar 1:1250