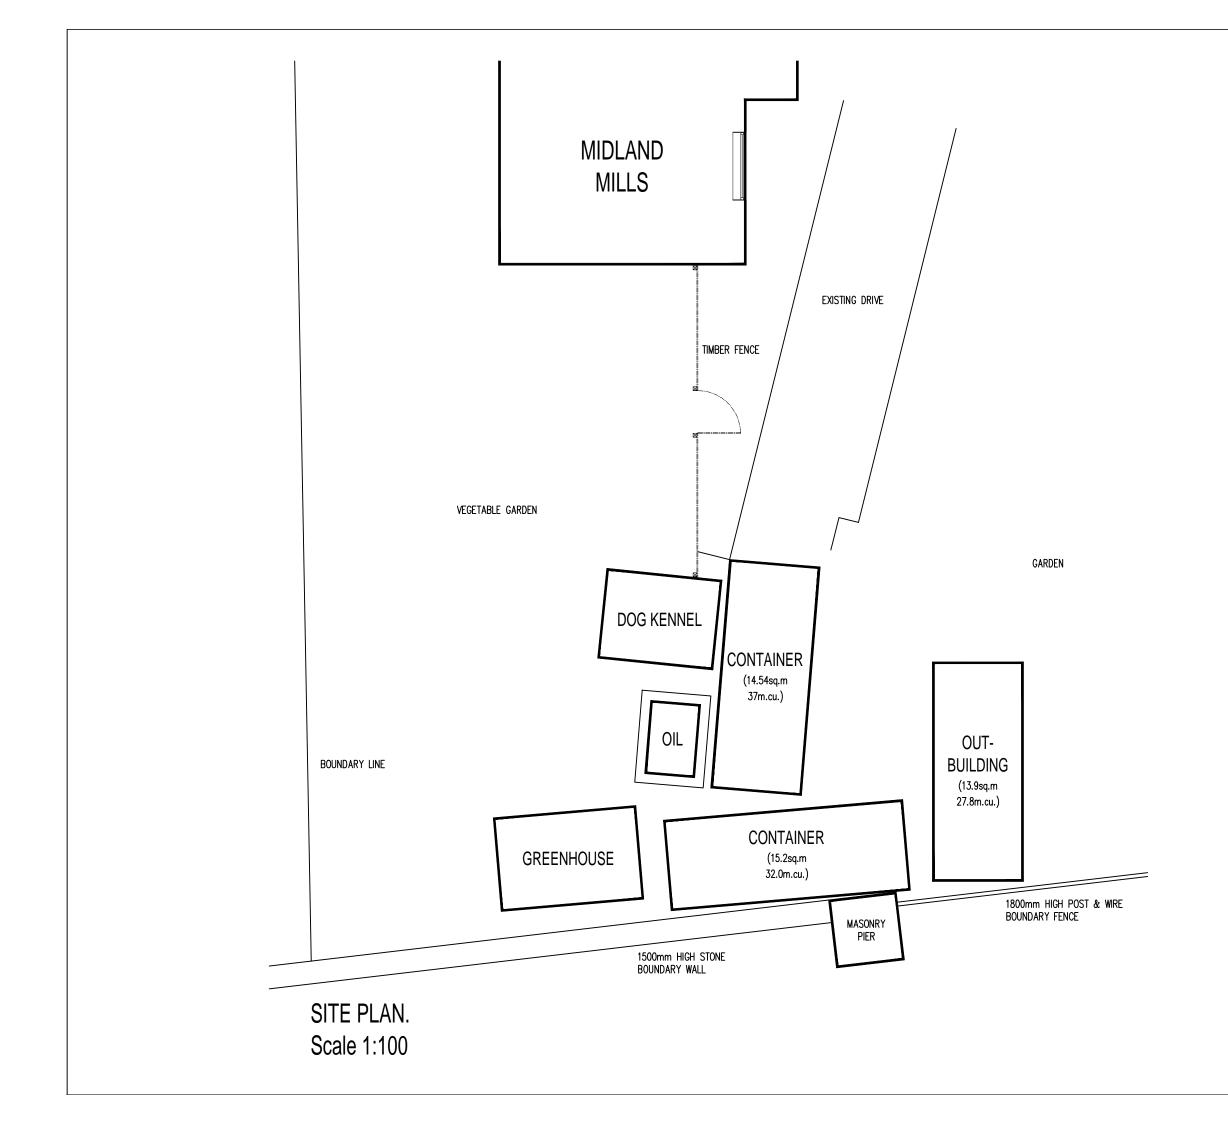

## SURVEY AS EXISTING.

PROPOSED REMOVAL OF OUTBUILDINGS & CONSTRUCTION OF DETACHED PRIVATE GARAGE & WORKSHOP

At

MARLANDS MILLS, BINGLEY ROAD, BINGLEY ROAD, LEES MOOR, KEIGHLEY, BD21 5QE

For

MR & MRS ELLISON