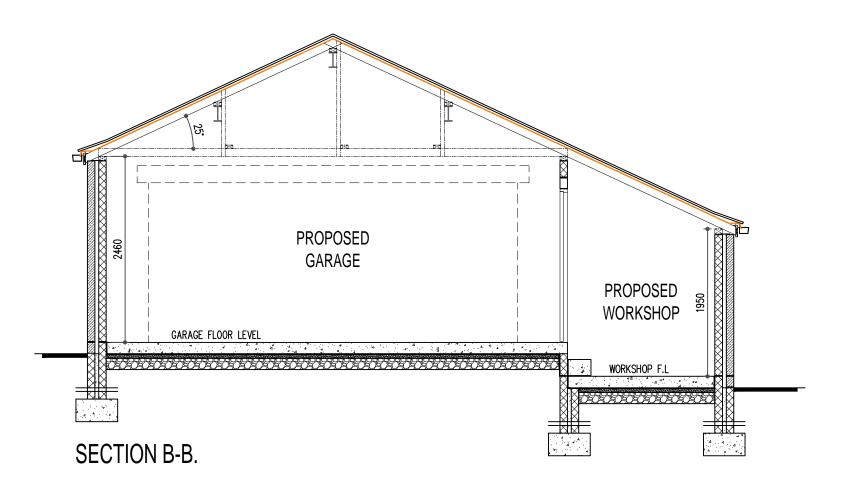

## PROPOSED SECTIONS

PROPOSED REMOVAL OF OUTBUILDINGS & CONSTRUCTION OF DETACHED PRIVATE GARAGE & WORKSHOP

At

MARLANDS MILLS, BINGLEY ROAD, BINGLEY ROAD, LEES MOOR, KEIGHLEY, BD21 5QE

For

MR & MRS ELLISON