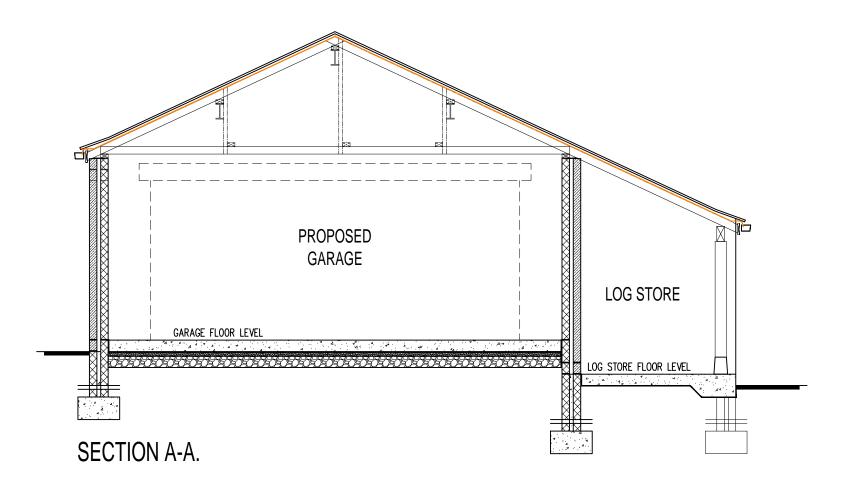

## PROPOSED SECTIONS

PROPOSED REMOVAL OF OUTBUILDINGS & CONSTRUCTION OF DETACHED PRIVATE GARAGE & WORKSHOP

At

MARLANDS MILLS, BINGLEY ROAD, BINGLEY ROAD, LEES MOOR, KEIGHLEY, BD21 5QE

For

MR & MRS ELLISON