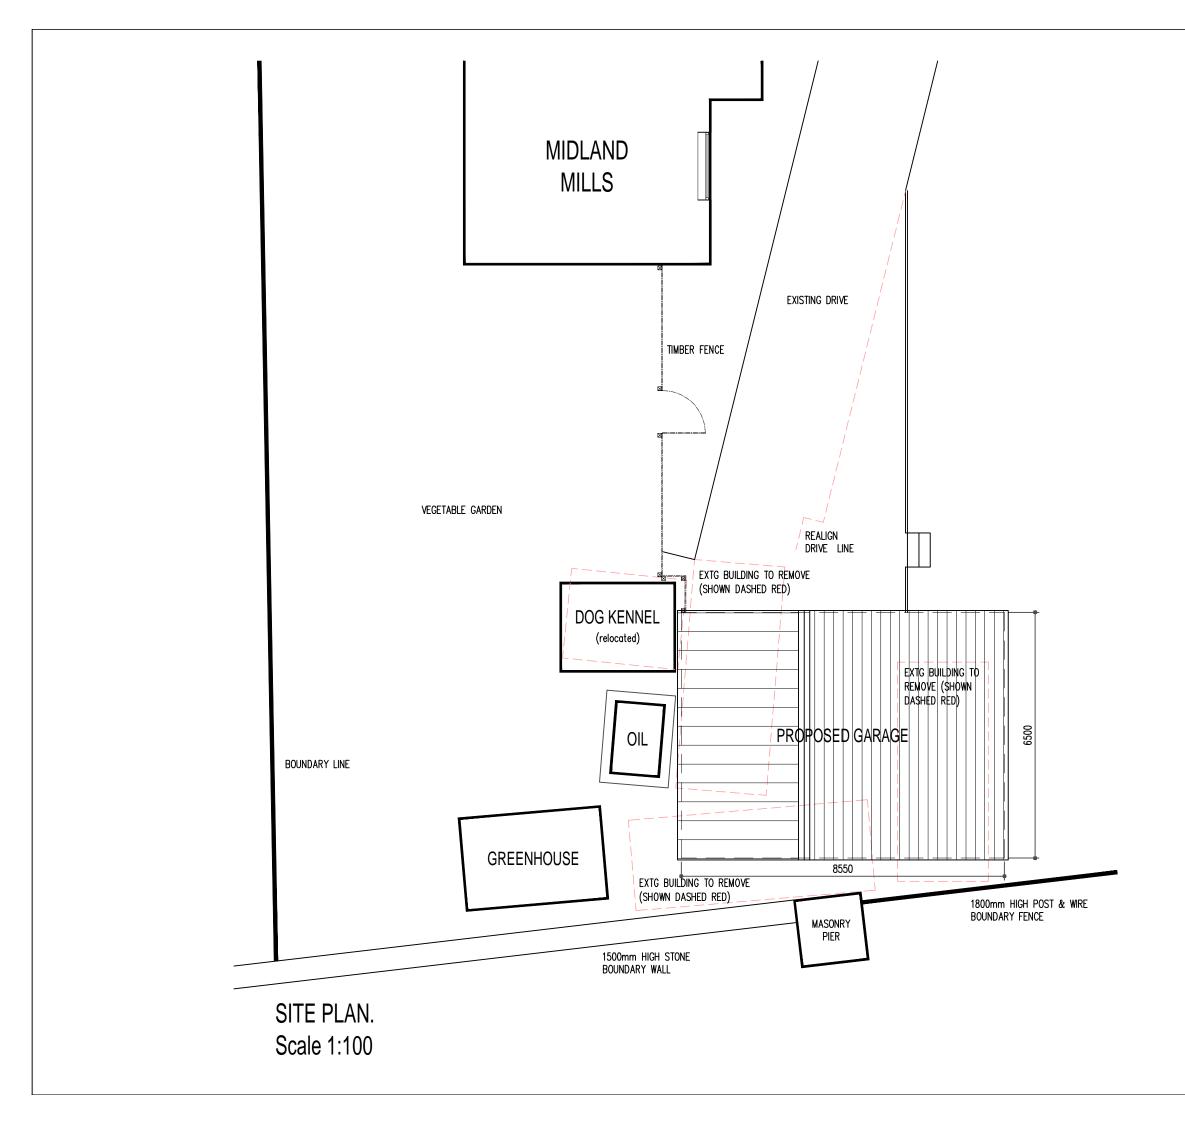

All work to be carried out in accordance with CDM regulations 2015, client resposible for instructing Principal contractor who will take overall control of Health and Safety on site.

| PART OF PROPOSED SITE                                                                                                                                                                                           |            |             |            |
|-----------------------------------------------------------------------------------------------------------------------------------------------------------------------------------------------------------------|------------|-------------|------------|
| PROPOSED REMOVAL OF OUTBUILDINGS &<br>CONSTRUCTION OF DETACHED PRIVATE<br>GARAGE & WORKSHOP<br>At<br>MARLANDS MILLS, BINGLEY ROAD,<br>BINGLEY ROAD, LEES MOOR,<br>KEIGHLEY, BD21 5QE<br>For<br>MR & MRS ELLISON |            |             |            |
| SKP ARCHITECTURE<br>© 07951 649 233<br>© 01274 488 883<br>= simon_paxford@hotmail.co.uk<br>= skparchitecture.co.uk                                                                                              |            |             |            |
| Date:                                                                                                                                                                                                           | AUGUST2022 | Drawing No: | 22/1034-03 |
| Scale:                                                                                                                                                                                                          | 1:100@A3   | Revision:   | -          |