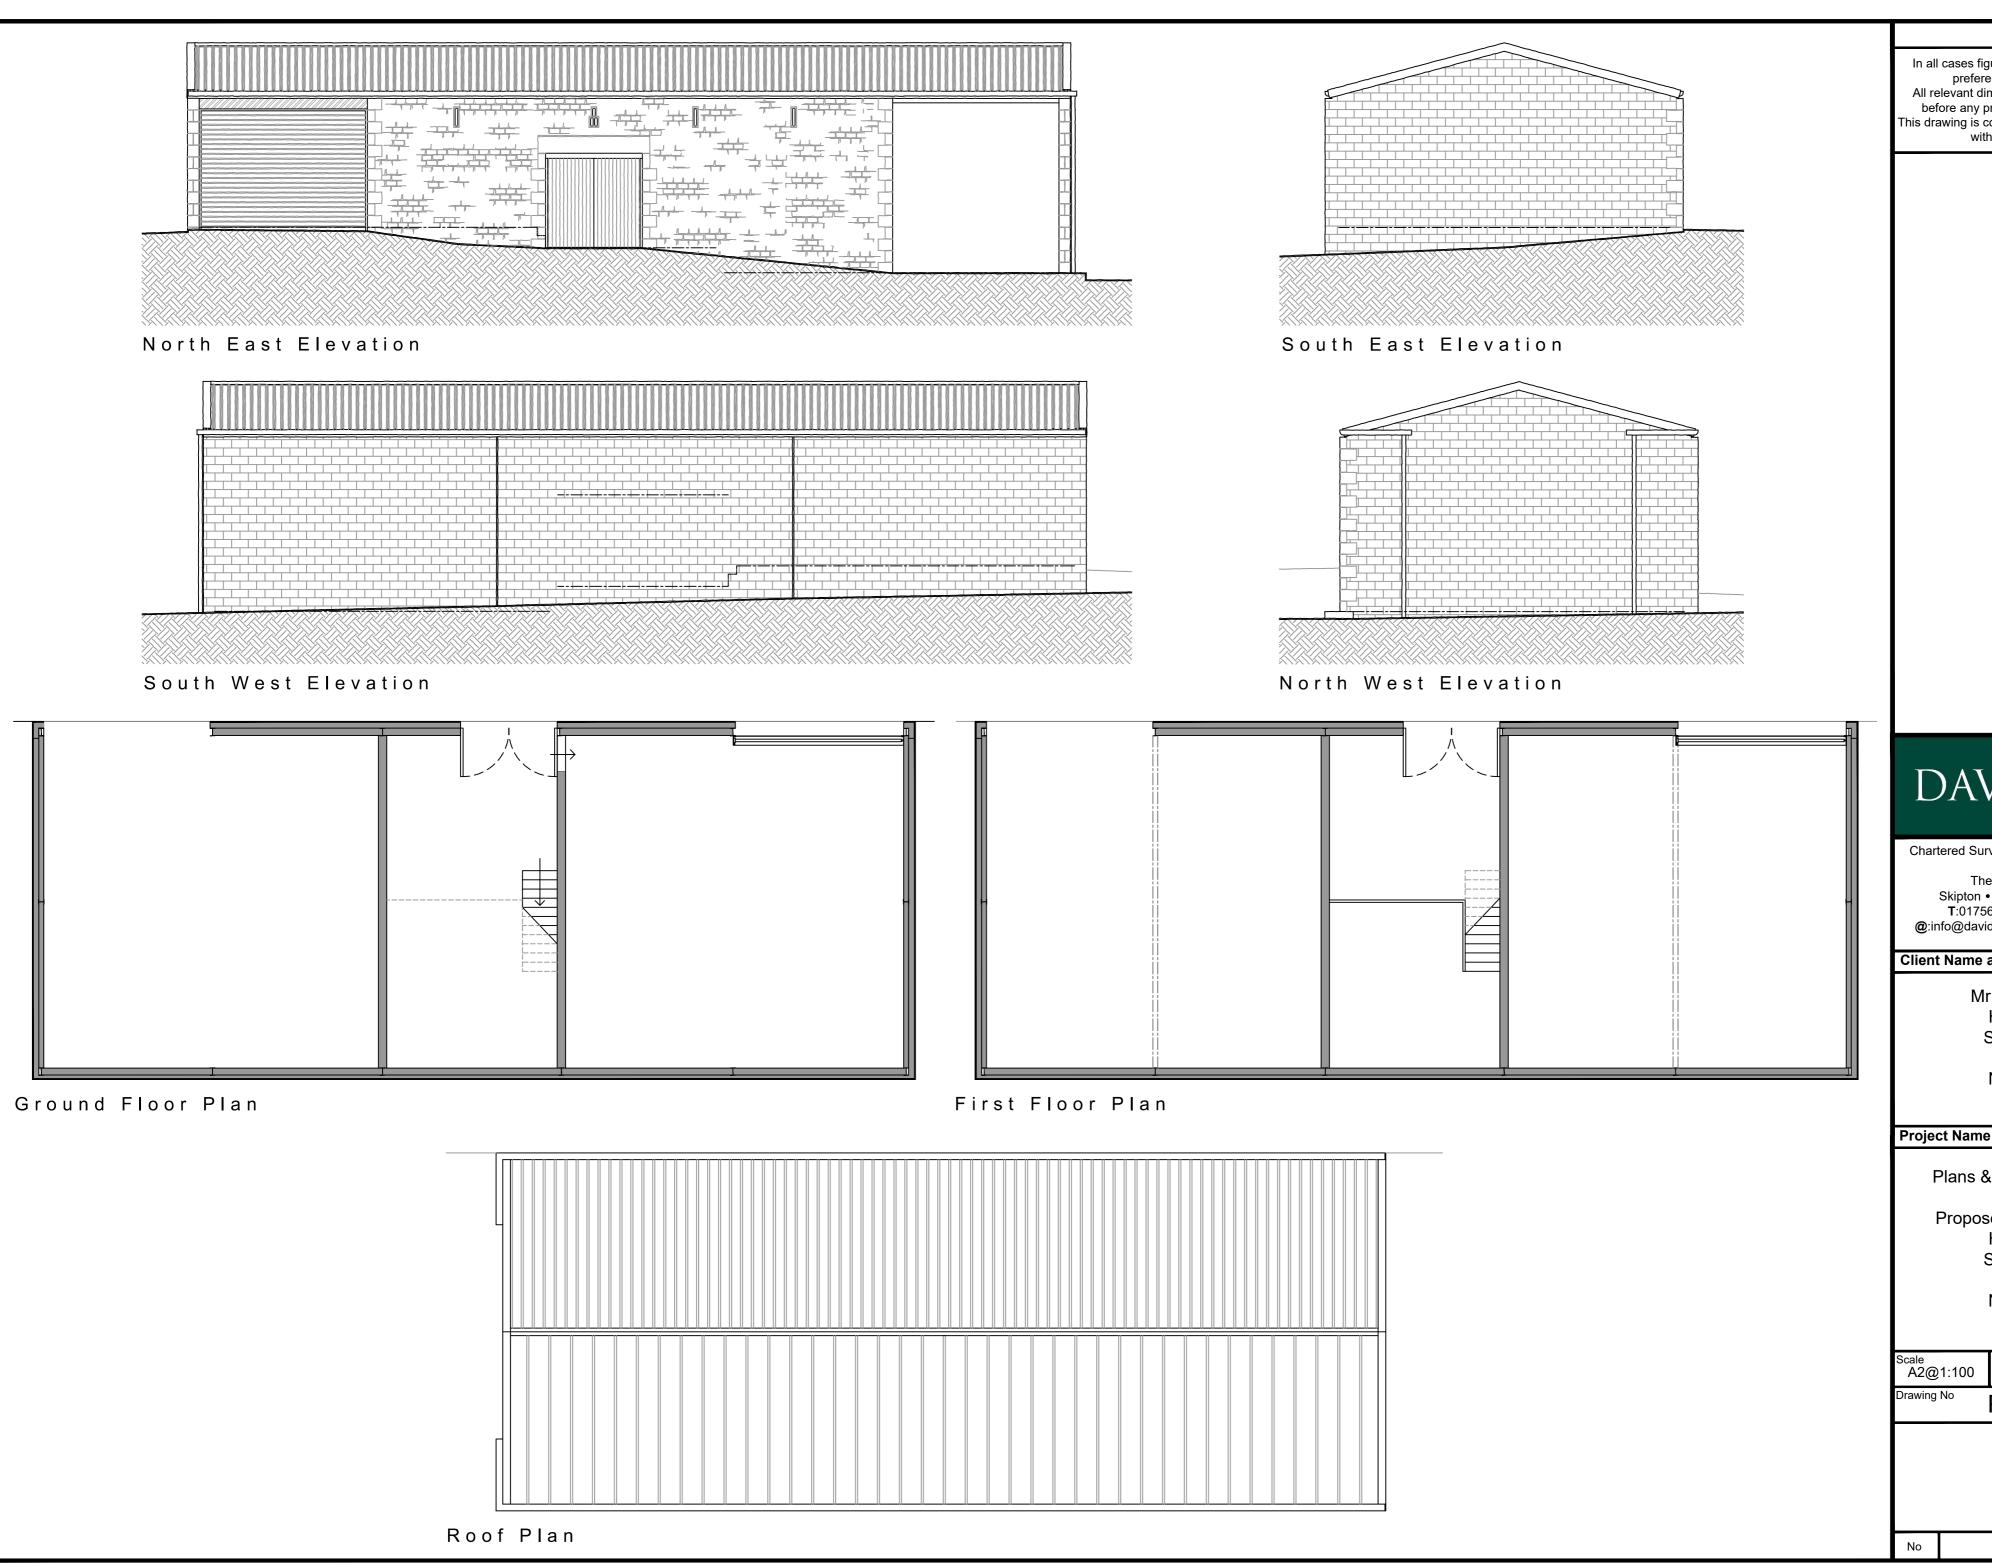

## Project Name and Address

Plans & Elevations as Existing

Proposed Re-development of High Pole Farm Sutton-in-Craven Keighley North Yorkshire BD20 7BE

| Drawing No | P2142/002 |     |  |
|------------|-----------|-----|--|
| A2@1:100   | Feb 2022  | PSM |  |