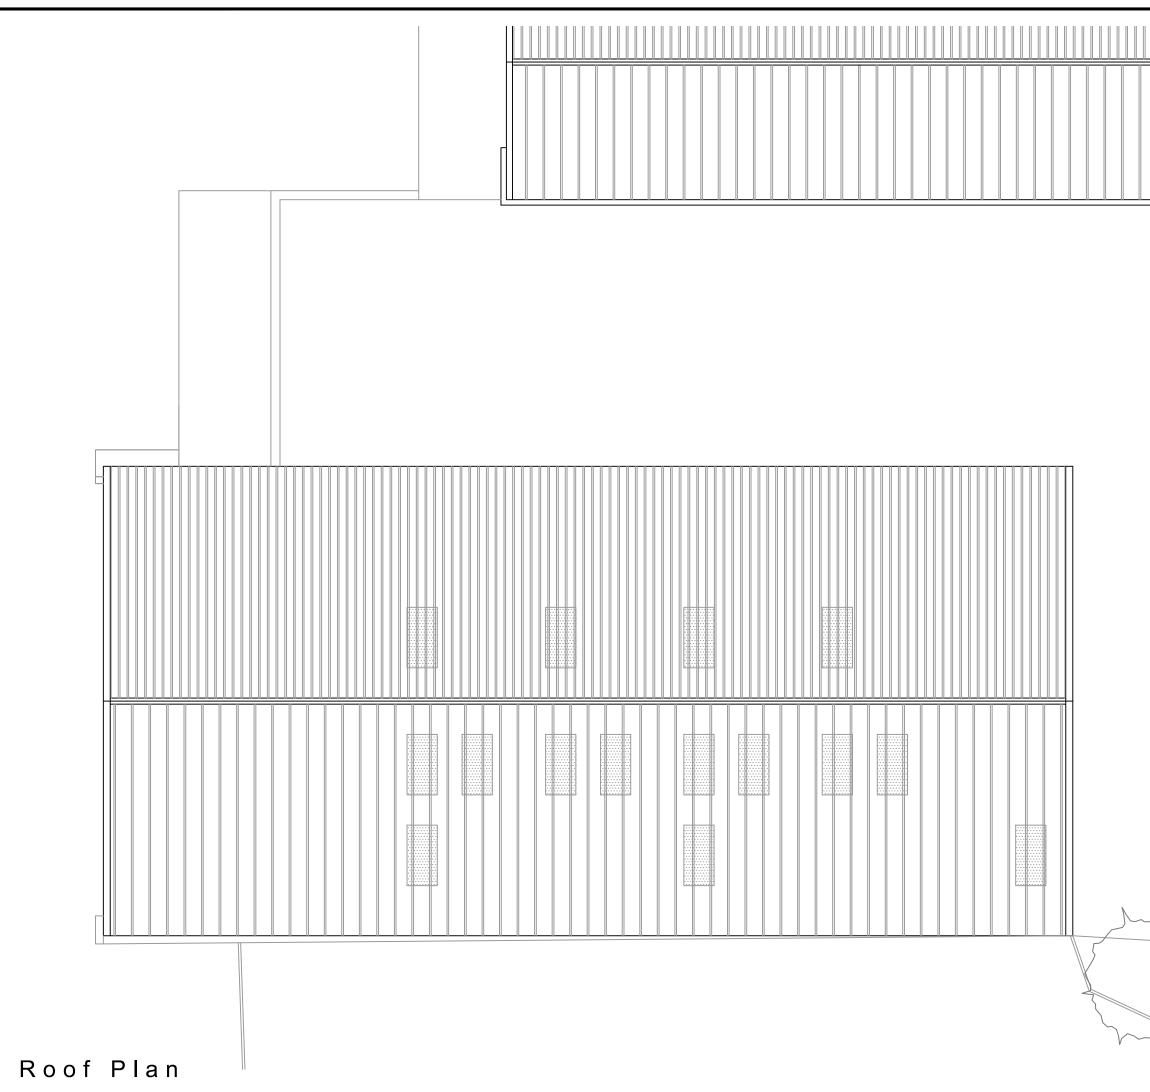

Client Name and Address

Mr & Mrs G Thomas High Pole Farm Sutton-in-Craven Keighley North Yorkshire BD20 7BE

Project Name and Address

| Roof Plan as Existin | g |
|----------------------|---|
|----------------------|---|

Proposed Re-development of High Pole Farm Sutton-in-Craven Keighley North Yorkshire BD20 7BE

| <sup>Scale</sup><br>A3@1:125 | Date<br>Feb 2022 | Drawn by<br><b>ም</b> ታ | ем |  |
|------------------------------|------------------|------------------------|----|--|
| Drawing No                   | P2142/005        | 5                      |    |  |
|                              |                  |                        |    |  |
|                              |                  |                        |    |  |
|                              |                  |                        |    |  |
|                              |                  |                        |    |  |