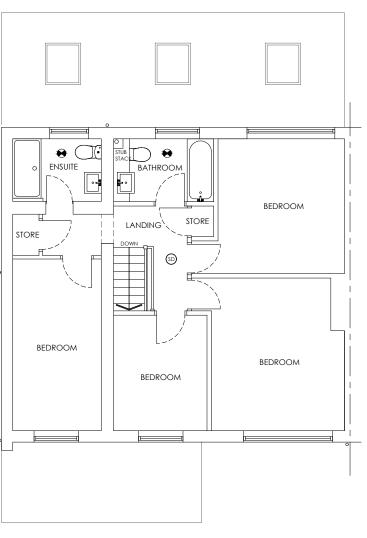

PROPOSED FIRST FLOOR PLAN

PROPOSED ROOF PLAN

**B** - EXTENSION SIZE REDUCED - JUN 2022 A - ISSUED FOR LOCAL AUTHORITY APPROVALS - DEC 2021 REVISIONS

| PROPOSAL TO CONSTRUCT A NEW SINGLE STOREY REAR EXTENSION TO A SEMI-DETACHED DWELLING |                                         |                              |
|--------------------------------------------------------------------------------------|-----------------------------------------|------------------------------|
| 8 BROOKSIDE<br>WITTON GILBERT<br>DURHAM DH7 6RS                                      | SHEET SIZE<br>SCALE<br>DATE<br>REVISION | A3<br>1:100<br>DEC 2021<br>B |
| PROPOSED FLOOR PLANS & ROOF PLAN                                                     |                                         |                              |