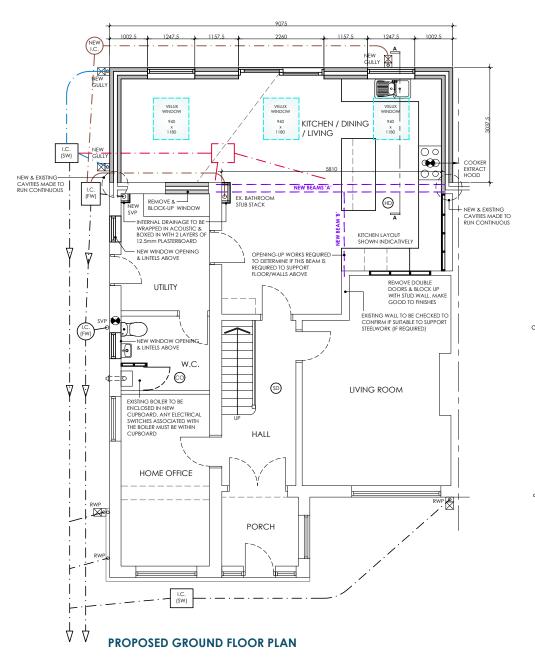

PROPOSED FIRST FLOOR PLAN

PROPOSED ROOF PLAN

**B** - EXTENSION SIZE REDUCED - JUN 2022 A - ISSUED FOR LOCAL AUTHORITY APPROVALS - DEC 2021 REVISIONS

| PROPOSAL TO CONSTRUCT A NEW SINGLE STOREY REAR EXTENSION TO A SEMI-DETACHED DWELLING |                                         |                              |
|--------------------------------------------------------------------------------------|-----------------------------------------|------------------------------|
| 8 BROOKSIDE<br>WITTON GILBERT<br>DURHAM DH7 6RS                                      | SHEET SIZE<br>SCALE<br>DATE<br>REVISION | A3<br>1:100<br>DEC 2021<br>B |
| PROPOSED FLOOR PLANS & ROOF PLAN                                                     |                                         |                              |