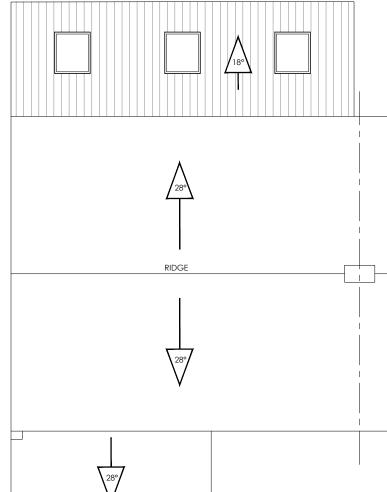

PROPOSED FIRST FLOOR PLAN

PROPOSED ROOF PLAN

**B** - EXTENSION SIZE REDUCED - JUN 2022 A - ISSUED FOR LOCAL AUTHORITY APPROVALS - DEC 2021 REVISIONS

| PROPOSAL TO CONSTRUCT A NEW SINGLE STOREY REAR EXTENSION TO A SEMI-DETACHED DWELLING |                                         |                              |
|--------------------------------------------------------------------------------------|-----------------------------------------|------------------------------|
| 8 BROOKSIDE<br>WITTON GILBERT<br>DURHAM DH7 6RS                                      | SHEET SIZE<br>SCALE<br>DATE<br>REVISION | A3<br>1:100<br>DEC 2021<br>B |
| PROPOSED FLOOR PLANS & ROOF PLAN                                                     |                                         |                              |