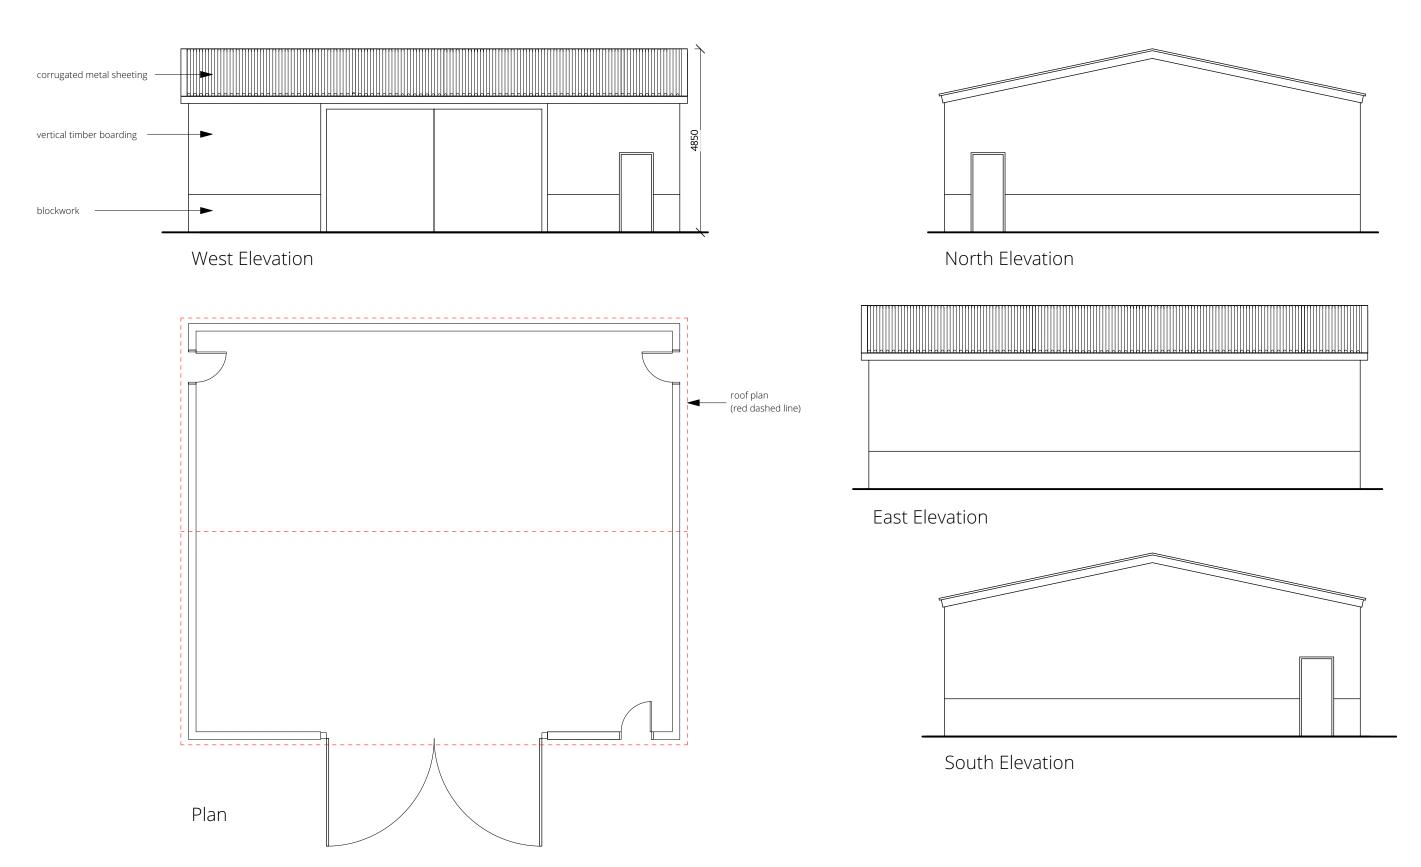

## New Barn. Plans and Elevations as proposed

Scale 1:100

| SPP SOUTHERN PLANNING PRACTICE® | CLIENT: Mr J. Mandair                                                            | TITLE:              | New Barn. Plans and Elevations as proposed                   |                                           | SCALE AT A3: 1:100                                      | DATE: Aug 2022                                  |                          | A 09.08.22 harn dimensions                                                                  |
|---------------------------------|----------------------------------------------------------------------------------|---------------------|--------------------------------------------------------------|-------------------------------------------|---------------------------------------------------------|-------------------------------------------------|--------------------------|---------------------------------------------------------------------------------------------|
|                                 | PROJECT: Proposed New Stables and Barn Land rear of the Roost, off Salisbury Roa | I DWG               | NFNP-ID-303.05 REV: A                                        |                                           | 0 1 2 3 4 5                                             |                                                 | z                        | REV: DATE: AMENDMENTS:                                                                      |
|                                 | Ower, Romsey SO51 6AN                                                            | u No.:              | 141741 12 303.03                                             |                                           | Scale in Metres. (1:100 @ A3)                           |                                                 |                          | © Crown copyright 2022 OS Licence No. 100028555                                             |
|                                 | The copyright of this drawing remains with Southern Planning Practice Ltd. and n | nay not be reproduc | ed in any form without prior written consent. This drawing i | s intended for planning purposes only, no | ot for construction. Adjacent Properties and Boundaries | are shown for illustrative purposes only and ha | ve not been surveyed unl | ess otherwise stated. All areas shown are approximate and should be verified before forming |