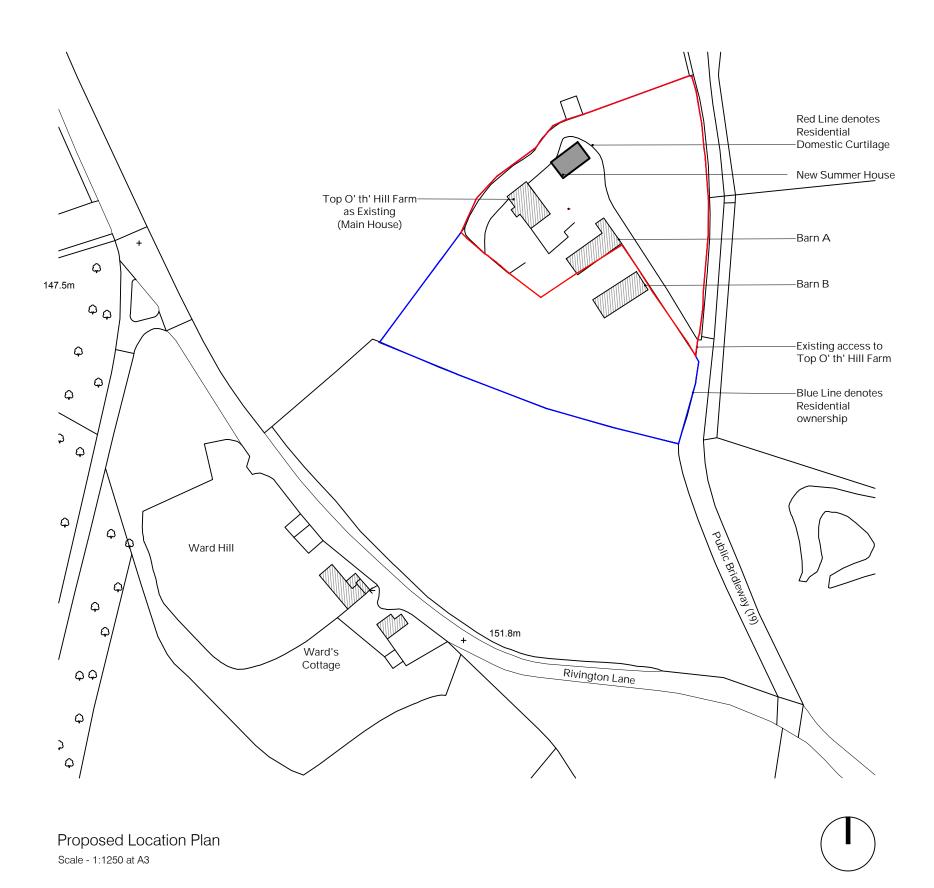

## Project Information:

Project Reference: 0355

Project Title: Top O'th Hill Farm

Project Address: Top O'th Hill Farm,

Rivington Lane, Rivington, Bolton,

BL6 7RZ

## Drawing Information:

Drawn by: EB Sheet Size: A3

Scale: Refer to notes on drawing

Date: 26 07 2022

Status: Planning

Drawing Title: Proposed Location Plan

Drawing Number: 0355-02-115-PD

Revision: -