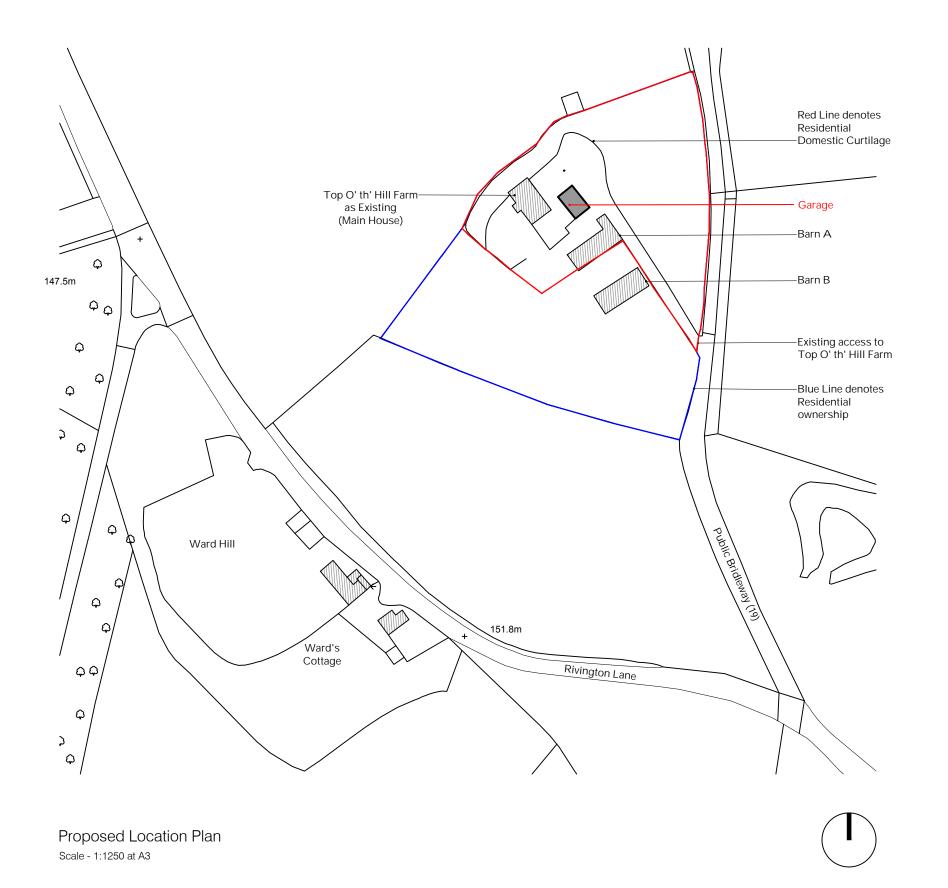

## Project Information:

Project Reference: 0355

Project Title: Top O'th Hill Farm

Project Address: Top O'th Hill Farm,

Rivington Lane, Rivington, Bolton,

BL6 7RZ

## Drawing Information:

Drawn by: EB

Sheet Size: A3

Scale: Refer to notes on drawing

Date: 26 07 2022

Status: Planning

Drawing Title: Proposed Location Plan

Drawing Number: 0355-02-115-PD