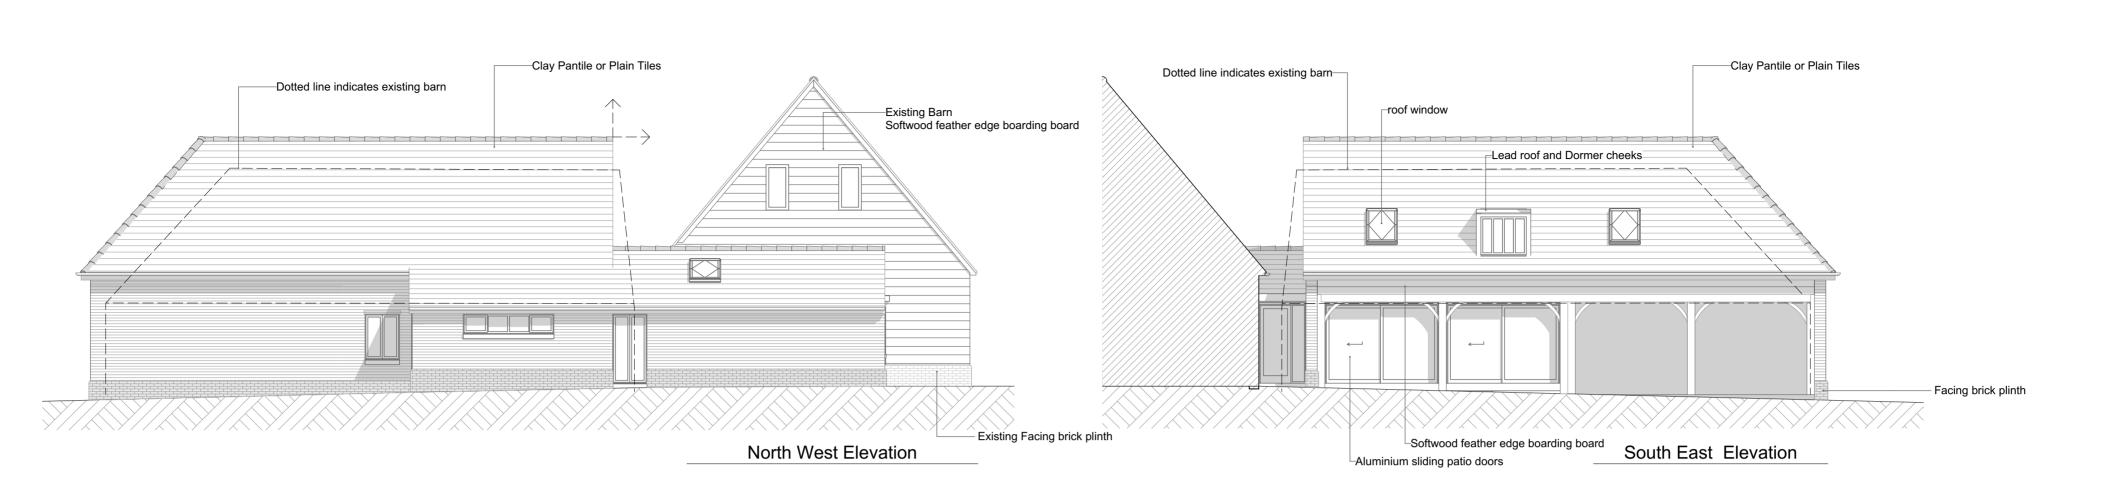

Dotted line indicates existing barn

| MDS Designs and Assoc     | REVISIONS: | This drawing is confidential and is the property of MDS Designs and Associates Ltd. |
|---------------------------|------------|-------------------------------------------------------------------------------------|
| 1 Swan (                  |            | It must not be disclosed, loaned or copies                                          |
|                           |            | without written permission. Any discrepencies to                                    |
|                           |            | be reported directly to MDS Designs and                                             |
|                           |            | Associates. No work to be carried out on site                                       |
|                           |            | without MDS Designs and Associates instruction.                                     |
| Bridgefield Farm - Cowlin |            | Do not scale from this drawing.                                                     |
|                           |            |                                                                                     |

|                                                           | NORTH BARN PROPOSAL                                                                                                            | SCALE   | 2    | 3 4    |                    |
|-----------------------------------------------------------|--------------------------------------------------------------------------------------------------------------------------------|---------|------|--------|--------------------|
| Designs and Associates - Building Consultants             | - Building Consultants Project: Demolition and Rebuilding of the North Barn and Alteration and Refurbishment of the South Barn |         |      | le A   | 2 Rev.:            |
| 1 Swan Grove Exning - SUFFOLK - CB8 7HX                   | Bridgefield Farm - Cowlinge - Newmarket - Suffolk CB8 9QA                                                                      |         | 1:10 | 0      | Drg.n°:            |
| Mr Michael Watson                                         | Drawing: North West Elevation, South East Elevation, North East Elevation, South West Elevation                                |         | Date | )      |                    |
| Bridgefield Farm - Cowlinge - Newmarket - Suffolk CB8 9QA | As Proposed.                                                                                                                   | Plannin | g    | 12-04- | 22 <b>1-200-PL</b> |