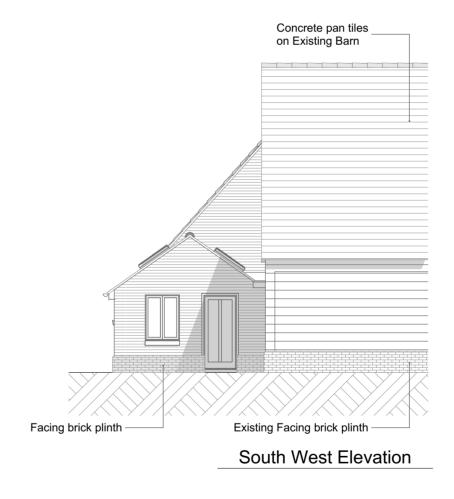

|                                                           | NORTH BARN PROPOSAL                                                                                                            | SCALE   | 2    | 3 4    |                    |
|-----------------------------------------------------------|--------------------------------------------------------------------------------------------------------------------------------|---------|------|--------|--------------------|
| Designs and Associates - Building Consultants             | - Building Consultants Project: Demolition and Rebuilding of the North Barn and Alteration and Refurbishment of the South Barn |         |      | le A   | 2 Rev.:            |
| 1 Swan Grove Exning - SUFFOLK - CB8 7HX                   | Bridgefield Farm - Cowlinge - Newmarket - Suffolk CB8 9QA                                                                      |         | 1:10 | 0      | Drg.n°:            |
| Mr Michael Watson                                         | Drawing: North West Elevation, South East Elevation, North East Elevation, South West Elevation                                |         | Date | )      |                    |
| Bridgefield Farm - Cowlinge - Newmarket - Suffolk CB8 9QA | As Proposed.                                                                                                                   | Plannin | g    | 12-04- | 22 <b>1-200-PL</b> |