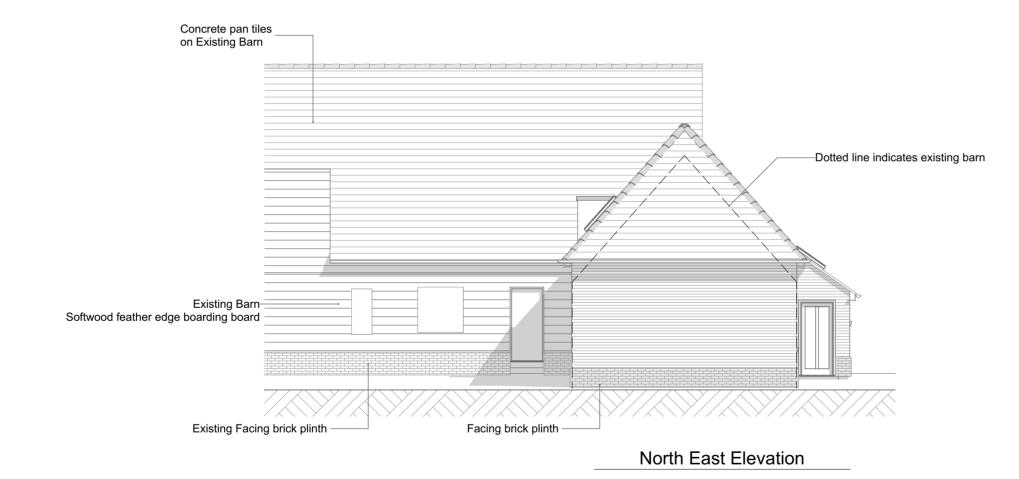

|                                                           | NORTH BARN PROPOSAL                                                                                                            | SCALE   | 2    | 3 4    |                    |
|-----------------------------------------------------------|--------------------------------------------------------------------------------------------------------------------------------|---------|------|--------|--------------------|
| Designs and Associates - Building Consultants             | - Building Consultants Project: Demolition and Rebuilding of the North Barn and Alteration and Refurbishment of the South Barn |         |      | le A   | 2 Rev.:            |
| 1 Swan Grove Exning - SUFFOLK - CB8 7HX                   | Bridgefield Farm - Cowlinge - Newmarket - Suffolk CB8 9QA                                                                      |         | 1:10 | 0      | Drg.n°:            |
| Mr Michael Watson                                         | Drawing: North West Elevation, South East Elevation, North East Elevation, South West Elevation                                |         | Date | )      |                    |
| Bridgefield Farm - Cowlinge - Newmarket - Suffolk CB8 9QA | As Proposed.                                                                                                                   | Plannin | g    | 12-04- | 22 <b>1-200-PL</b> |