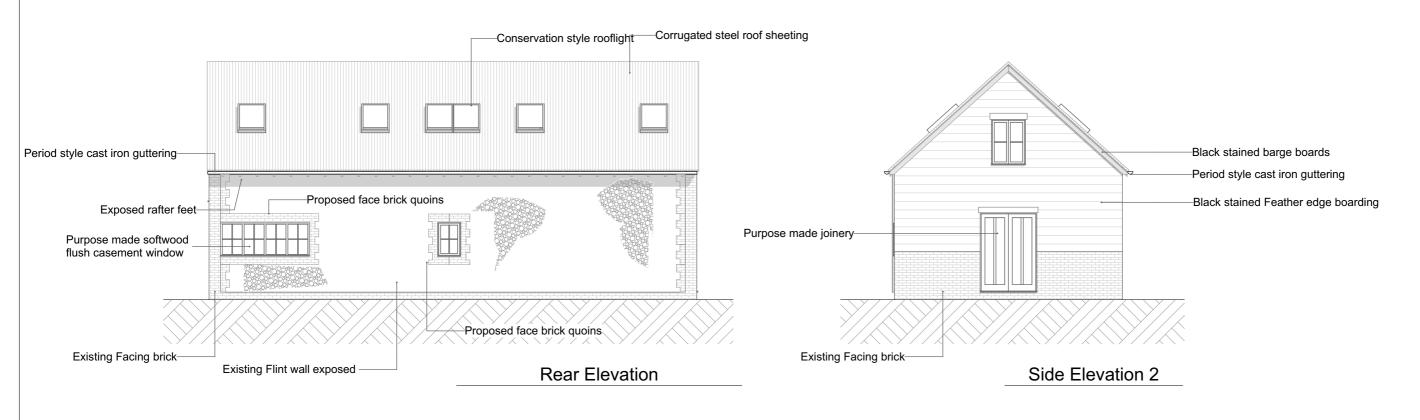

Bridgefield Farm - Cowlinge - Newmarket - Suffolk CB8 9QA 1:100

Drawing: Front Elevation, Rear Elevation, Side Elevation 1, Side Elevation 2 As Proposed for South Barn.

A 3 | R e v .: | Drg. n°:

1-200-PL-