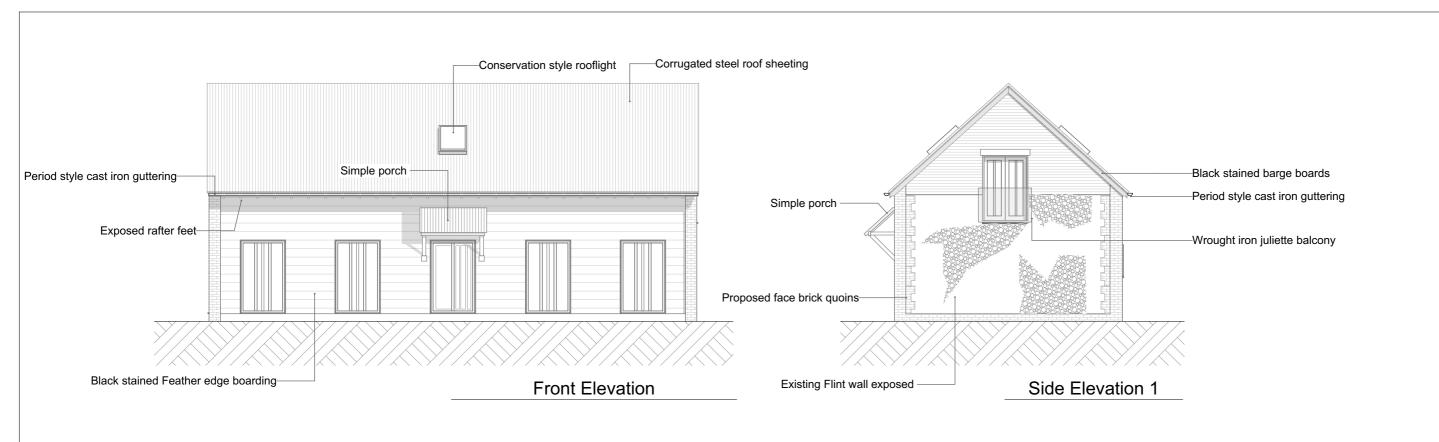

Bridgefield Farm - Cowlinge - Newmarket - Suffolk CB8 9QA 1:100

Drawing: Front Elevation, Rear Elevation, Side Elevation 1, Side Elevation 2 As Proposed for South Barn.

A 3 | R e v .: | Drg. n°:

1-200-PL-