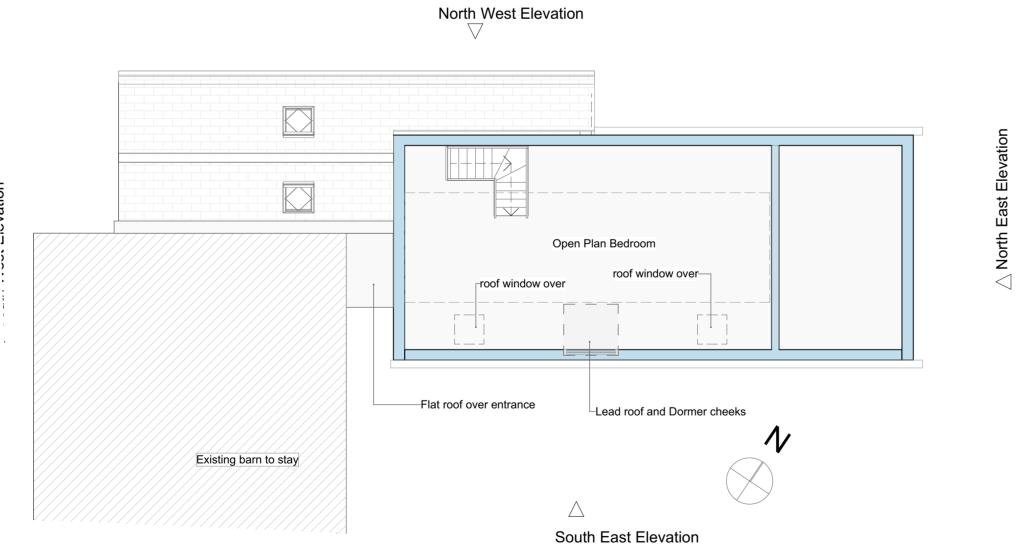

NORTH BARN PROPOSAL

| SCALE |   |   |   |   |   |  |  |  |  |  |
|-------|---|---|---|---|---|--|--|--|--|--|
|       |   |   |   |   |   |  |  |  |  |  |
| 0     | 1 | 2 | 3 | 4 | 5 |  |  |  |  |  |

| This drawing is confidential and is the property of MDS Designs and Associates Ltd. It must not be disclosed, loaned or copies without written permission. Any discrepencies to | REVISIONS: | MDS Designs and Associates - Building Consultants  1 Swan Grove Exning - SUFFOLK - CB8 7HX | Project: Demolition and Rebuilding of the North Barn and Alteration and Refurbishment of the South Barn  Bridgefield Farm - Cowlinge - Newmarket - Suffolk CB8 9QA | Scale A 2 | Rev.:      |
|-----------------------------------------------------------------------------------------------------------------------