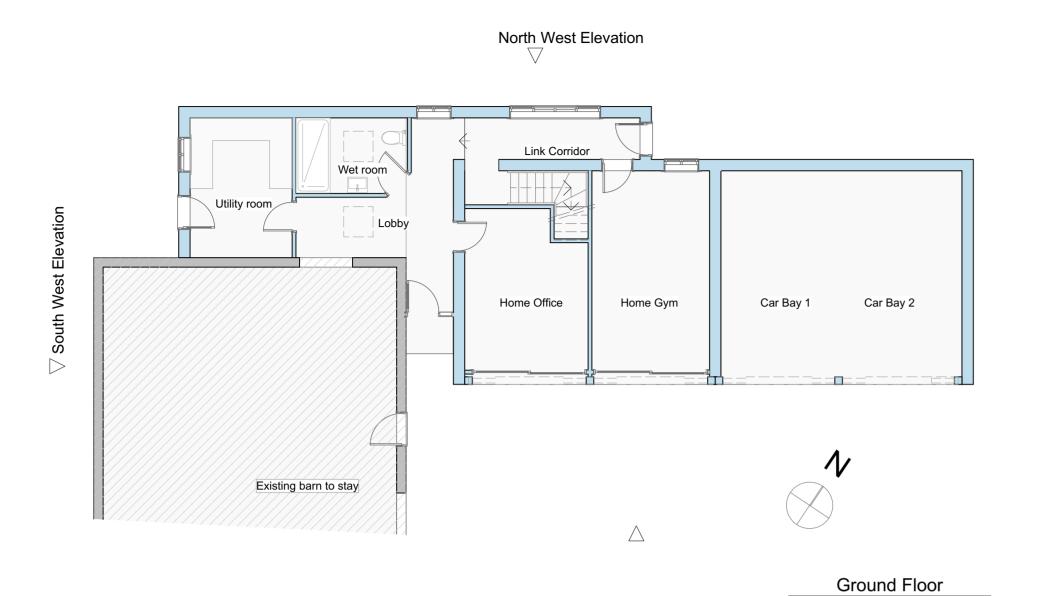

NORTH BARN PROPOSAL

| SCALE |   |   |   |   |   |  |  |  |  |  |
|-------|---|---|---|---|---|--|--|--|--|--|
|       |   |   |   |   |   |  |  |  |  |  |
| 0     | 1 | 2 | 3 | 4 | 5 |  |  |  |  |  |

| This drawing is confidential and is the property of MDS Designs and Associates Ltd. It must not be disclosed, loaned or copies without written permission. Any discrepencies to | REVISIONS: | MDS Designs and Associates - Building Consultants  1 Swan Grove Exning - SUFFOLK - CB8 7HX | Project: Demolition and Rebuilding of the North Barn and Alteration and Refurbishment of the South Barn  Bridgefield Farm - Cowlinge - Newmarket - Suffolk CB8 9QA | Scale A 2 | Rev.:      |
|---------------------------------------------------------------------------------------------------------------------------------------------------------------------------------|------------|--------------------------------------------------------------------------------------------|--------------------------------------------------------------------------------------------------------------------------------------------------------------------|-----------|------------|
| be reported directly to MDS Designs and Associates. No work to be carried out on site                                                                                           |            | Mr Michael Watson                                                                          | Drawing: Ground Floor, First Floor, Roof Plan As Proposed.                                                                                                         | Date      |            |
| without MDS Designs and Associates instruction. Do not scale from this drawing.                                                                                                 |            | Bridgefield Farm - Cowlinge - Newmarket - Suffolk CB8 9QA                                  | For Planning                                                                                                                                                       | 12-04-2   | 2 1-100-PL |