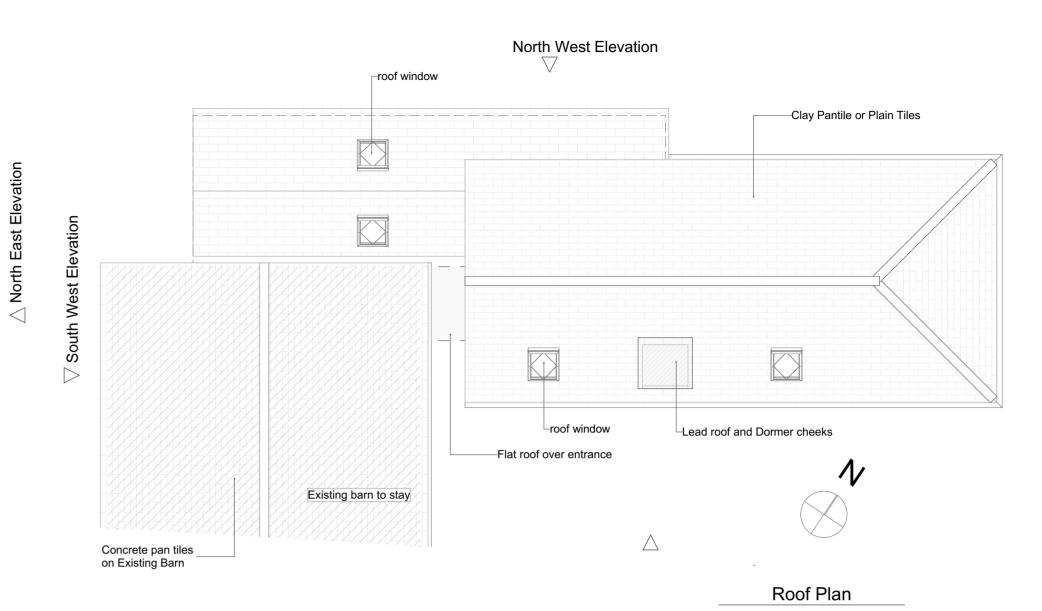

NORTH BARN PROPOSAL

| SCALE |   |   |   |   |   |  |  |  |  |  |
|-------|---|---|---|---|---|--|--|--|--|--|
|       |   |   |   |   |   |  |  |  |  |  |
| 0     | 1 | 2 | 3 | 4 | 5 |  |  |  |  |  |

| This drawing is confidential and is the property of MDS Designs and Associates Ltd. It must not be disclosed, loaned or copies without written permission. Any discrepencies to | REVISIONS: | MDS Designs and Associates - Building Consultants  1 Swan Grove Exning - SUFFOLK - CB8 7HX | Project: Demolition and Rebuilding of the North Barn and Alteration and Refurbishment of the South Barn  Bridgefield Farm - Cowlinge - Newmarket - Suffolk CB8 9QA | Scale A 2 | Rev.:      |
|---------------------------------------------------------------------------------------------------------------------------------------------------------------------------------|------------|--------------------------------------------------------------------------------------------|--------------------------------------------------------------------------------------------------------------------------------------------------------------------|-----------|------------|
| be reported directly to MDS Designs and Associates. No work to be carried out on site                                                                                           |            | Mr Michael Watson                                                                          | Drawing: Ground Floor, First Floor, Roof Plan As Proposed.                                                                                                         | Date      |            |
| without MDS Designs and Associates instruction. Do not scale from this drawing.                                                                                                 |            | Bridgefield Farm - Cowlinge - Newmarket - Suffolk CB8 9QA                                  | For Planning                                                                                                                                                       | 12-04-2   | 2 1-100-PL |