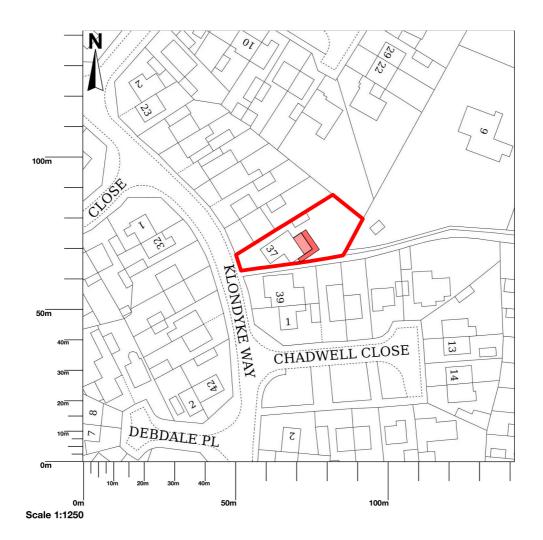

Mr & Mrs Stanfield

37 Klondyke Way, Ashfordby

Site Location Plan

© This drawing and the building works depicted are the copyright of Waldron-Smith Design and may not be reproduced or amended except by written permission. No liability will be accepted for amendments made by other persons.

Sketch proposals are for illustrative purposes only and as such are subject to detailed site investigation including ground conditions / contaminants, drainage, design and planning / density negotiations. Sketch proposals may be based upon enlargements of OS Sheets and visual estimations of existing site features, accuracy will therefore need to be verified by survey. Sketch proposals have not been considered in respect of COM Regulations.