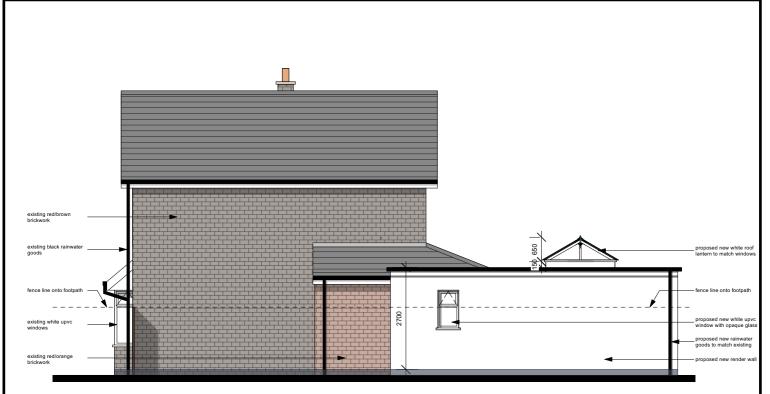

Proposed Right Side Elevation

Proposed Left Side Elevation

37 Klondyke Way, Ashfordby

**Proposed Side Elevations** 

© This drawing and the building works depicted are the copyright of Waldron-Smith Design and may not be reproduced or amended except by written permission. No liability will be accepted for amendments made by other persons.

| Waldron-Smith |
|---------------|
| DESIGN        |

| Date <b>25</b> / | 08/2022 | Project No. | 22.01 |
|------------------|---------|-------------|-------|
| Drawn by CHS     |         | DI _NQ      |       |
| Scale            | 1:100   | 1 L-03      |       |