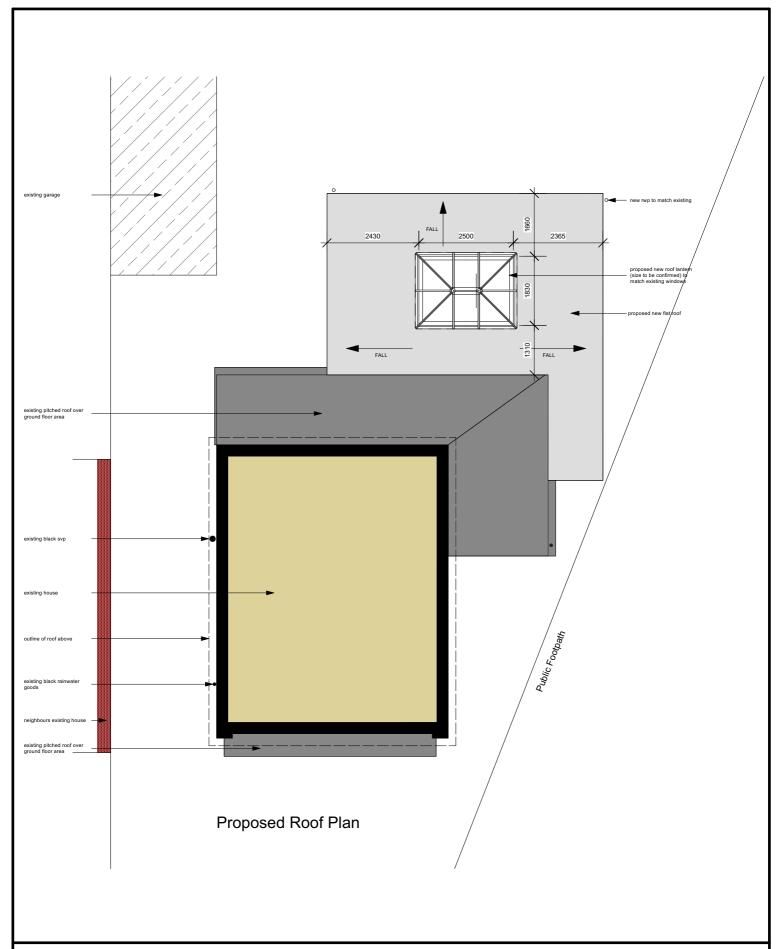

| Date <b>25/08/2022</b> |       | Project No. | 22.01 |
|------------------------|-------|-------------|-------|
| Drawn by CHS           |       | DI_05       |       |
| Scale                  | 1:100 | 1 L-C       | ,5    |



37 Klondyke Way, Ashfordby

Proposed Ground Floor Plan

This drawing and the building works depicted are the copyright of Waldron-Smith Design and may not be reproduced or amended except by written permission. No liability will be accepted for amendments made by other persons.



| Waldron-Smith |
|---------------|
| DESIGN        |

| Date <b>25/08/2022</b> |       | Project No. | 22.01 |
|------------------------|-------|-------------|-------|
| Drawn by CHS           |       | PI -06      |       |
| Scale                  | 1:100 | 1           |       |



37 Klondyke Way, Ashfordby

Proposed Ground Floor Plan

This drawing and the building works depicted are the copyright of Waldron-Smith Design and ma not be reproduced or amended except by written permission. No liability will be accepted for amendments made by other persons.

| (               | ) | 1  | :  | 2  | 3  | 4  |
|-----------------|---|----|----|----|----|----|
| 1:100<br>1:1250 | Ш |    |    |    |    |    |
| (               | ) | 10 | 20 | 30 | 40 | 50 |

| Waldron-Smith |
|---------------|
| DESIGN        |

| Date <b>25/08/2022</b> | Project No. 22.01 |
|------------------------|-------------------|
| Drawn by CHS           | PI -07            |
| Scale 1:100            | 1 L-01            |





37 Klondyke Way, Ashfordby

Proposed Front & Rear Elevations

© This drawin