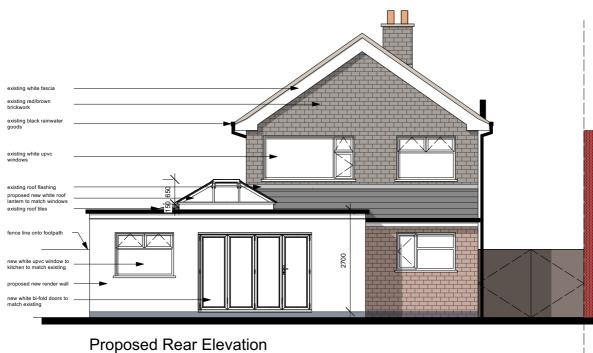

| Date <b>25/08/2022</b> | Project No. 22.01 |
|------------------------|-------------------|
| Drawn by CHS           | PI -07            |
| Scale 1:100            | 1 L-01            |

37 Klondyke Way, Ashfordby

Proposed Front & Rear Elevations

© This drawing and the building works depicted are the copyright of Waldron-Smith Design and may not be reproduced or amended except by written permission. No liability will be accepted for amendments made by other persons.

| Waldron-Smith |
|---------------|
| DESIGN        |

| Date 25/08/2022 | Project No. 22.01 |  |
|-----------------|-------------------|--|
| Drawn by CHS    | PL-08             |  |
| Scale 1:100     |                   |  |