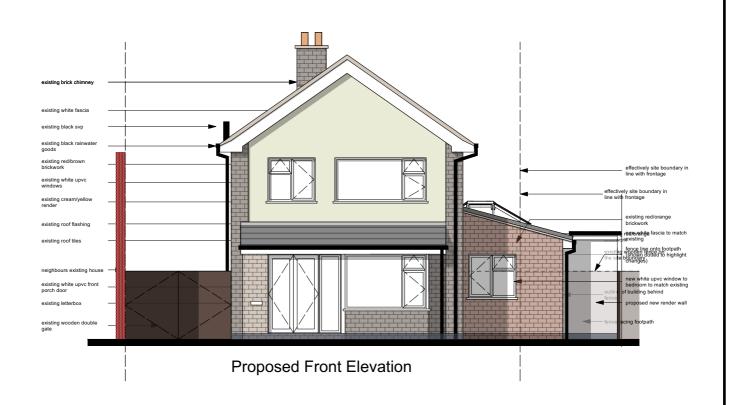

| Date <b>25/08/2022</b> | Project No. 22.01 |
|------------------------|-------------------|
| Drawn by CHS           | PI -07            |
| Scale 1:100            | 1 L-01            |

37 Klondyke Way, Ashfordby

Proposed Front & Rear Elevations

© This drawing and the building works depicted are the copyright of Waldron-Smith Design and may not be reproduced or amended except by written permission. No liability will be accepted for amendments made by other persons.