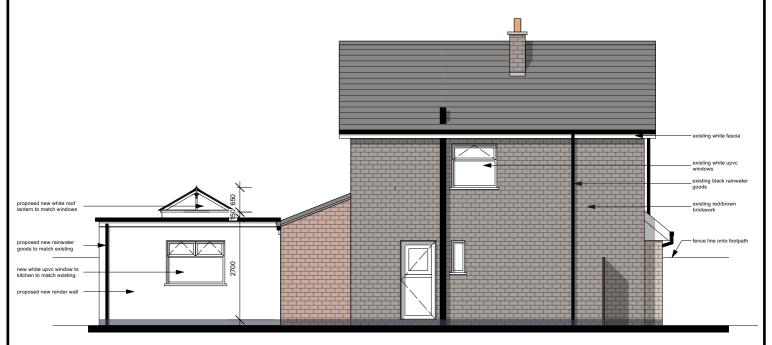

| Waldron-Smith |
|---------------|
| DESIGN        |

| Date 25/08/2022 | Project No. 22.01 |  |
|-----------------|-------------------|--|
| Drawn by CHS    | PL-08             |  |
| Scale 1:100     |                   |  |

Proposed Right Side Elevation

Proposed Left Side Elevation

37 Klondyke Way, Ashfordby

**Proposed Side Elevations** 

© This drawing and the building works depicted are the copyright of Waldron-Smith Design and may not be reproduced or amended except by written permission. No liability will be accepted for amendments made by other persons.

| Waldron-Smith |
|---------------|
| DESIGN        |

| Date <b>25</b> / | 08/2022 | Project No. | 22.01 |
|------------------|---------|-------------|-------|
| Drawn by CHS     |         | DI _NQ      |       |
| Scale            | 1:100   | 1 L-03      |       |