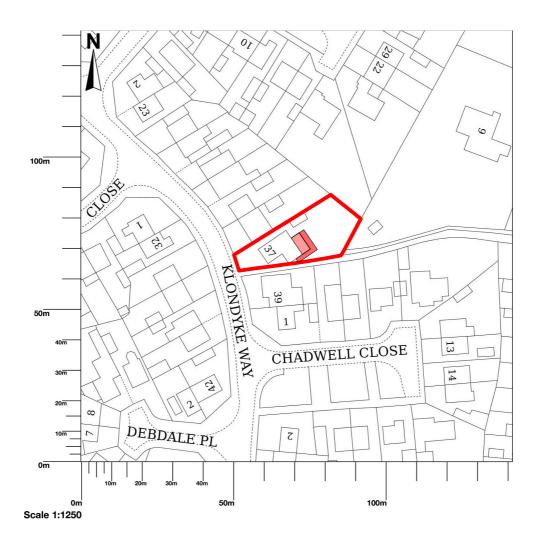

37 Klondyke Way, Ashfordby

Site Location Plan

© This drawing and the building works depicted are the copyright of Waldron-Smith Design and may not be reproduced or amended except by written permission. No liability will be accepted for amendments made by other persons.