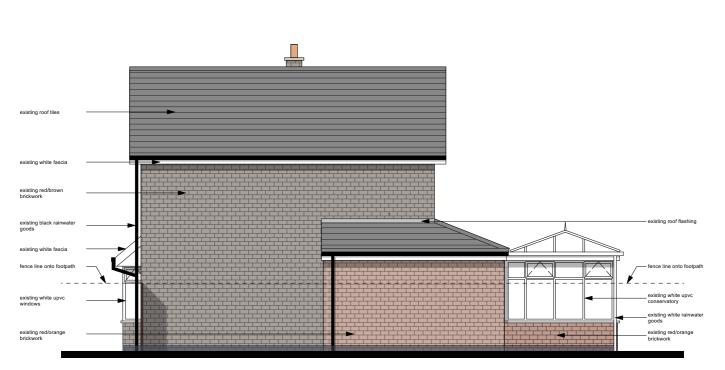

**Existing Right Side Elevation** 

**Existing Left Side Elevation** 

37 Klondyke Way, Ashfordby

**Existing Side Elevations** 

© This drawing and the building works depicted are the copyright of Waldron-Smith Design and may not be reproduced or amended except by written permission. No liability will be accepted for amendments made by other persons.

| Date <b>25/08/2022</b> |       | Project No. | 22.01 |
|------------------------|-------|-------------|-------|
| Drawn by CHS           |       | DI_05       |       |
| Scale                  | 1:100 | 1 L-C       | ,5    |