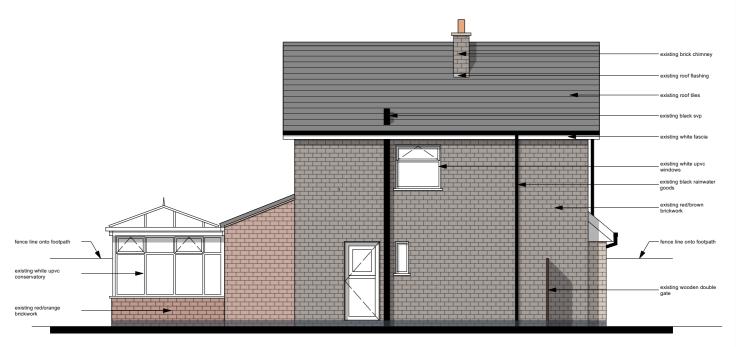

**Existing Right Side Elevation** 

**Existing Left Side Elevation** 

37 Klondyke Way, Ashfordby

**Existing Side Elevations** 

© This drawing and the building works depicted are the copyright of Waldron-Smith Design and may not be reproduced or amended except by written permission. No liability will be accepted for amendments made by other persons.

| Date <b>25/08/2022</b> |       | Project No. | 22.01 |
|------------------------|-------|-------------|-------|
| Drawn by CHS           |       | DI_05       |       |
| Scale                  | 1:100 | 1 L-C       | ,5    |