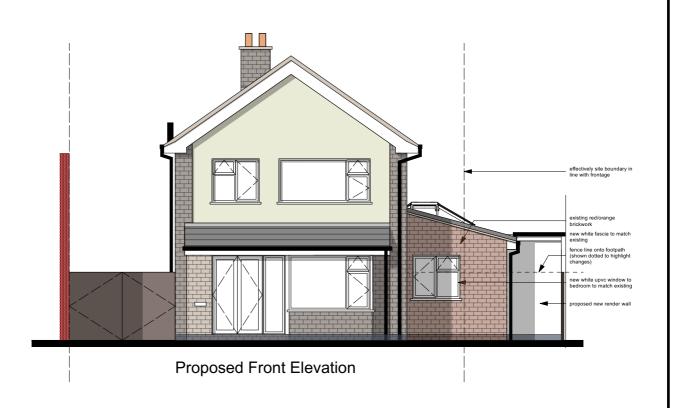

| Date <b>25/08/2022</b> | Project No. 22.01 |
|------------------------|-------------------|
| Drawn by CHS           | PI -07            |
| Scale 1:100            | 1 L-01            |

37 Klondyke Way, Ashfordby

Proposed Front & Rear Elevations

© This drawing and the building works depicted are the copyright of Waldron-Smith Design and may not be reproduced or amended except by written permission. No liability will be accepted for amendments made by other persons.

| Waldron-Smith |
|---------------|
| DESIGN        |

| Date 25/08/2022 | Project No. 22.01 |  |
|-----------------|-------------------|--|
| Drawn by CHS    | PL-08             |  |
| Scale 1:100     |                   |  |