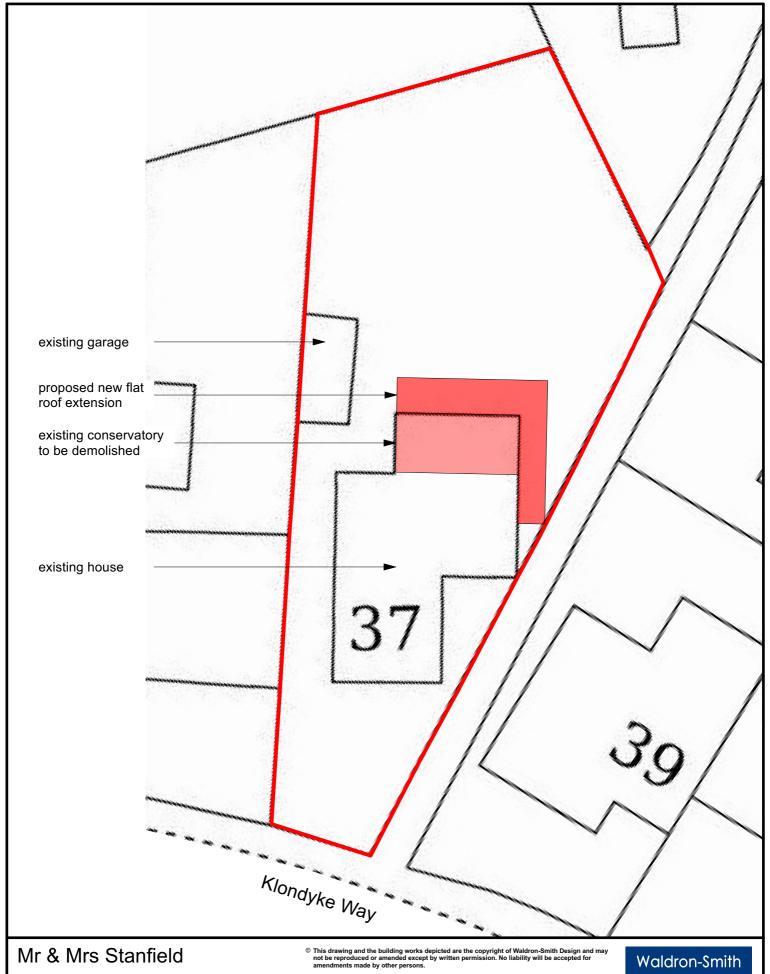

| Date 25/08/2022 | Project No. 2 | 2.01 |
|-----------------|---------------|------|
| Drawn by CHS    | PI -01        |      |
| Scale 1:1250    | PL-UI         |      |

37 Klondyke Way, Ashfordby

Site Block Plan