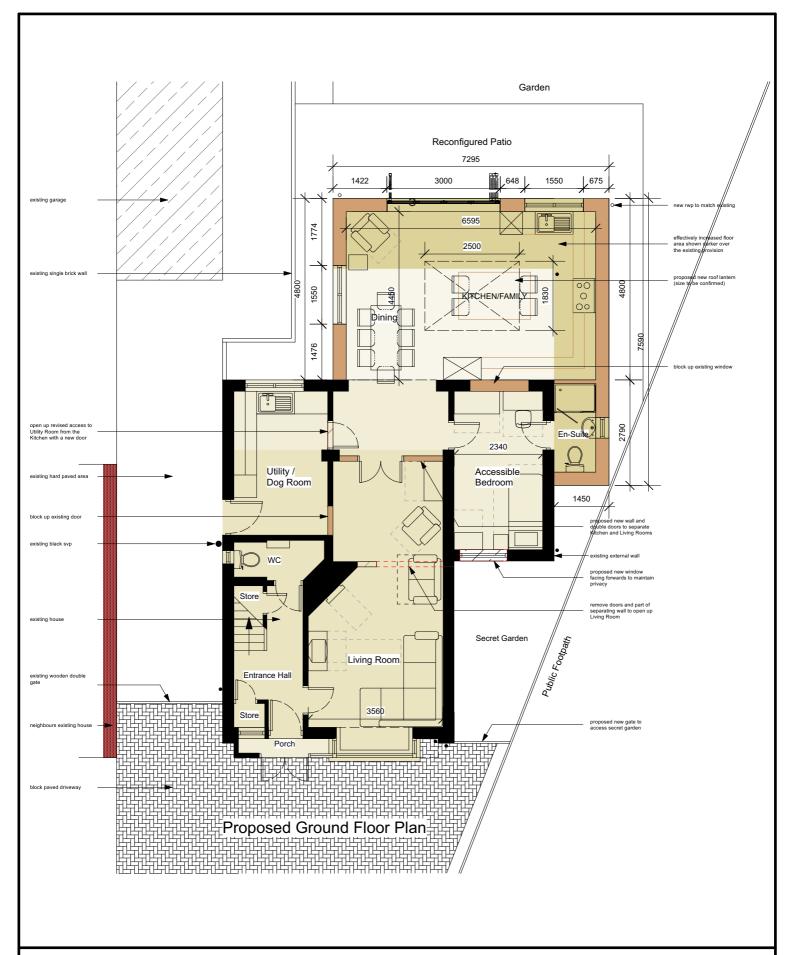

37 Klondyke Way, Ashfordby

Proposed Ground Floor Plan

This drawing and the building works depicted are the copyright of Waldron-Smith Design and may not be reproduced or amended except by written permission. No liability will be accepted for amendments made by other persons.

| Waldron-Smith |
|---------------|
| DESIGN        |

| Date <b>25/08/2022</b> |       | Project No. | 22.01 |
|------------------------|-------|-------------|-------|
| Drawn by CHS           |       | PI -06      |       |
| Scale                  | 1:100 | 1           |       |

37 Klondyke Way, Ashfordby

Proposed Ground Floor Plan

This drawing and the building works depicted are the copyright of Waldron-Smith Design and ma not be reproduced or amended except by written permission. No liability will be accepted for amendments made by other persons.