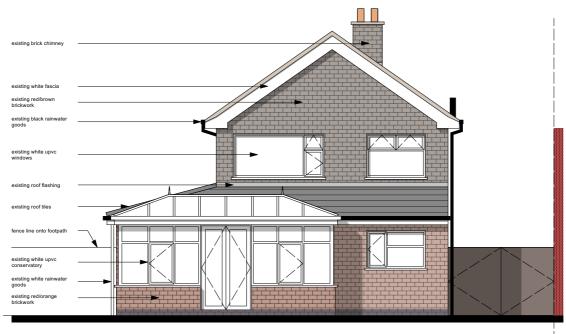

37 Klondyke Way, Ashfordby

Existing Front & Rear Elevations

© This drawing and the building works depicted are the copyright of Waldron-Smith Design and may not be reproduced or amended except by written permission. No liability will be accepted for amendments made by other persons.

| Date <b>25/08/2022</b> |       | Project No. | 22.01 |
|------------------------|-------|-------------|-------|
| Drawn by CHS           |       | PI -0       | И     |
| Scale                  | 1:100 | 1 L-0       | ΄ Ι   |