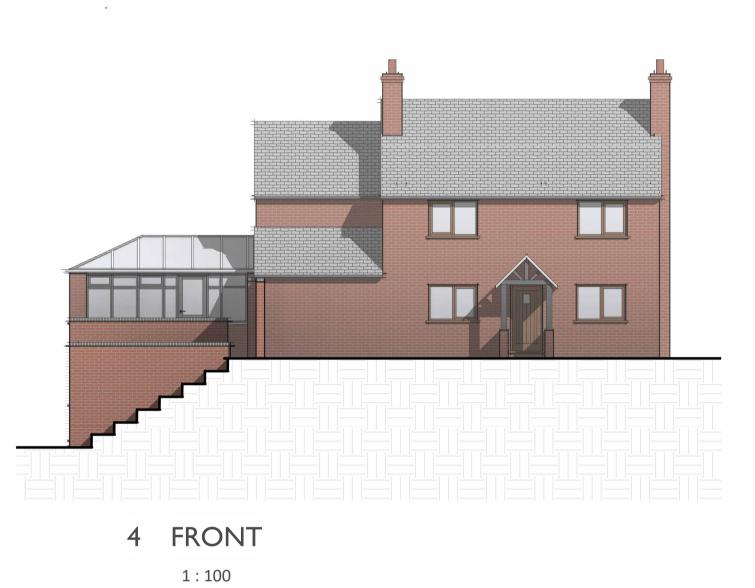

## RANGORA COTTAGE

FINWOOD ROAD, ROWINGTON WARWICK CV35 7DJ

TITLE

## **EXISTING PLANS**

DRAWING PHASE EXISTING Client: MR & MRS WATT

Project C5599 Number: Drawn By: Iain Denton Scale: As indicated Date: 01/08/2022 17:25:12

Sheet Number: A101

PRINT ON A1 PAPER