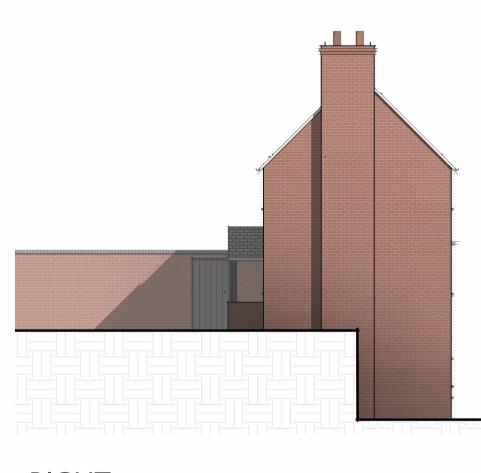

3 SECOND FLOOR PLAN 1:50

7 RIGHT 1:100

6 REAR 1:100

IAIN DENTON LTD

registered

LABC

Partner Authority Scheme

1745 Warwick Road Knowle Solihull West Midlands B93 0LX

## RANGORA COTTAGE

FINWOOD ROAD, ROWINGTON WARWICK CV35 7DJ

TITLE

## **EXISTING PLANS**

DRAWING PHASE EXISTING Client: MR & MRS WATT

Project C5599 Number: Drawn By: Iain Denton Scale: As indicated Date: 01/08/2022 17:25:12

Sheet Number: A101

PRINT ON A1 PAPER