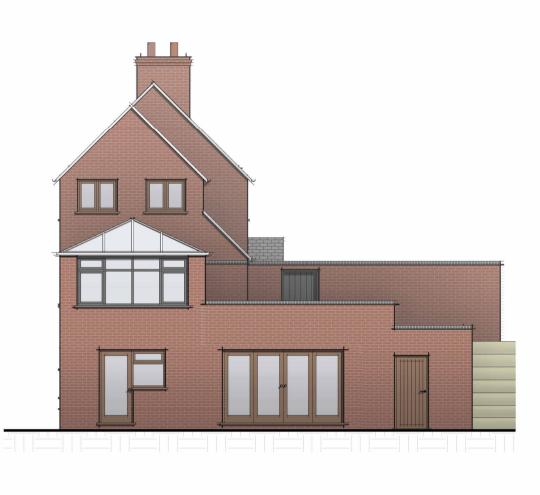

## RANGORA COTTAGE

FINWOOD ROAD, ROWINGTON WARWICK CV35 7DJ

TITLE

## **EXISTING PLANS**

DRAWING PHASE EXISTING Client: MR & MRS WATT

Project C5599 Number: Drawn By: Iain Denton Scale: As indicated Date: 01/08/2022 17:25:12

Sheet Number: A101

PRINT ON A1 PAPER