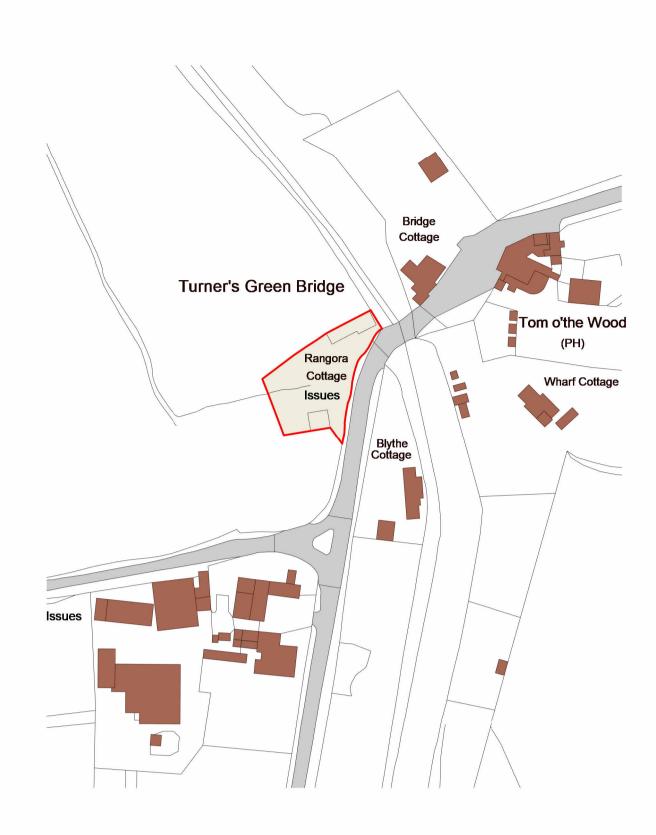

2 SITE PLAN 1:500

## RANGORA COTTAGE

FINWOOD ROAD, ROWINGTON WARWICK CV35 7DJ

## **LOCATION AND SITE PLAN AND 3D**

DRAWING PHASE

**EXISTING** 

Client: MR & MRS WATT

Sheet Number: A103 Drawn By: Iain Denton

01/08/2022 17:23:05

PRINT ON A1 PAPER