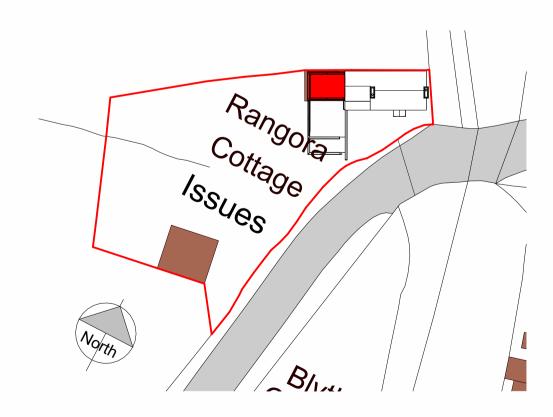

2 SITE PLAN 1:500

## RANGORA COTTAGE

FINWOOD ROAD, ROWINGTON WARWICK CV35 7DJ

## **LOCATION AND SITE PLAN AND 3D**

DRAWING PHASE

**EXISTING** 

Client: MR & MRS WATT

Sheet Number: A103 Drawn By: Iain Denton

01/08/2022 17:23:05

PRINT ON A1 PAPER