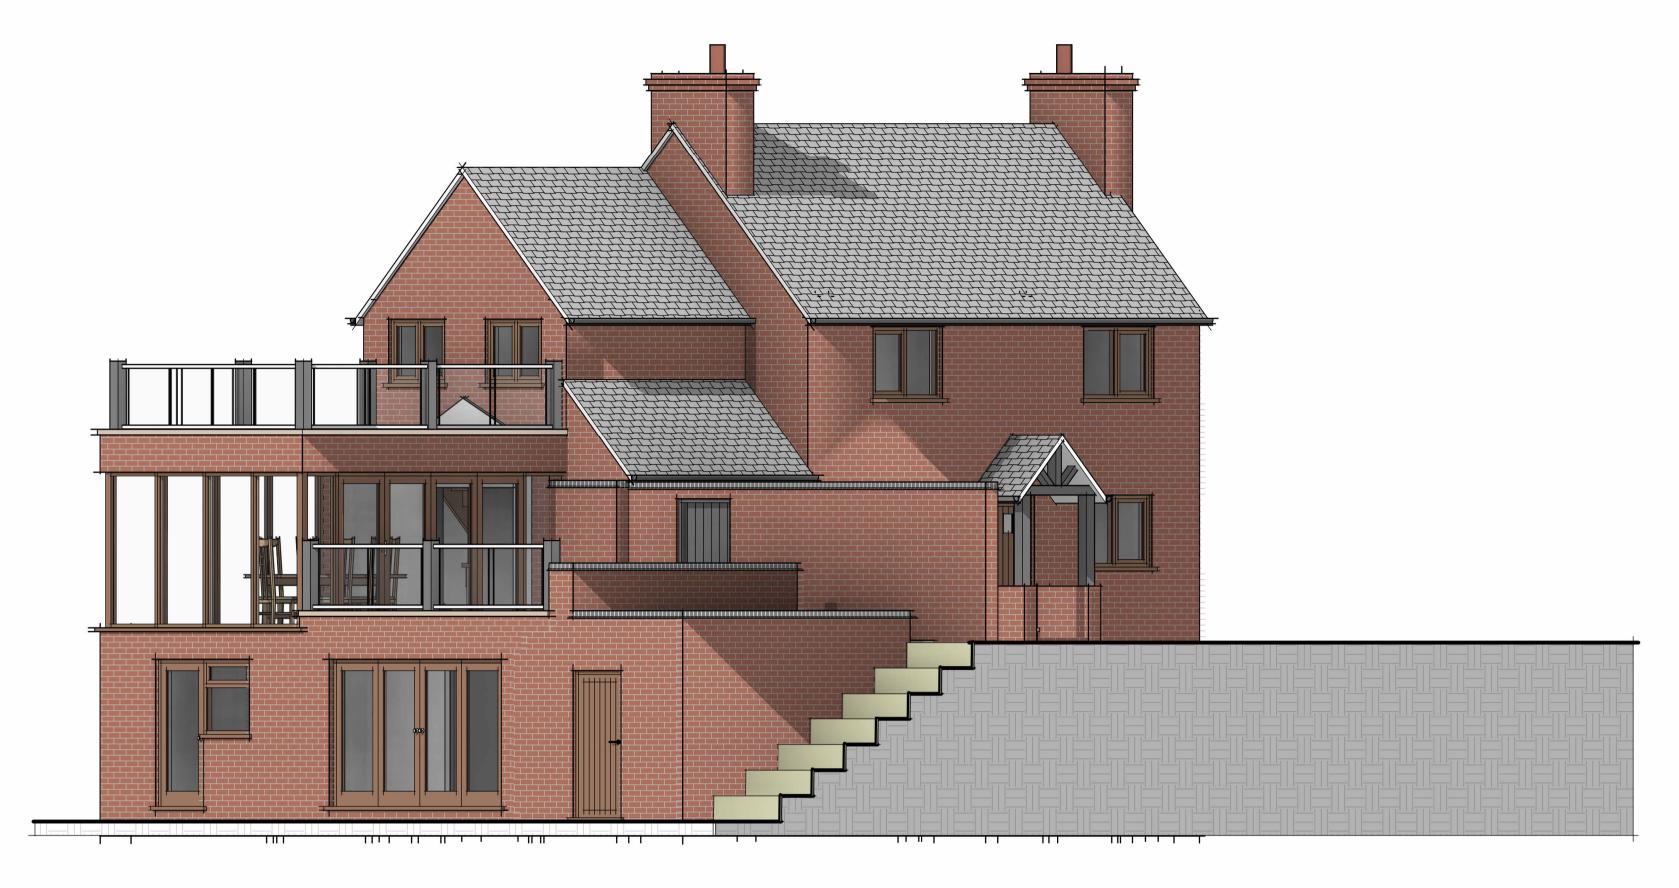

## 3 3D FRONT

4 3D REAR

LABC

West Midlands B93 0LX Tel: 01564 77 7172 Email: design@iaindenton.com

## RANGORA COTTAGE

FINWOOD ROAD, ROWINGTON WARWICK CV35 7DJ

## **LOCATION AND SITE PLAN AND 3D**

DRAWING PHASE

**EXISTING** 

Client: MR & MRS WATT

Sheet Number: A103 Drawn By: Iain Denton

01/08/2022 17:23:05

PRINT ON A1 PAPER