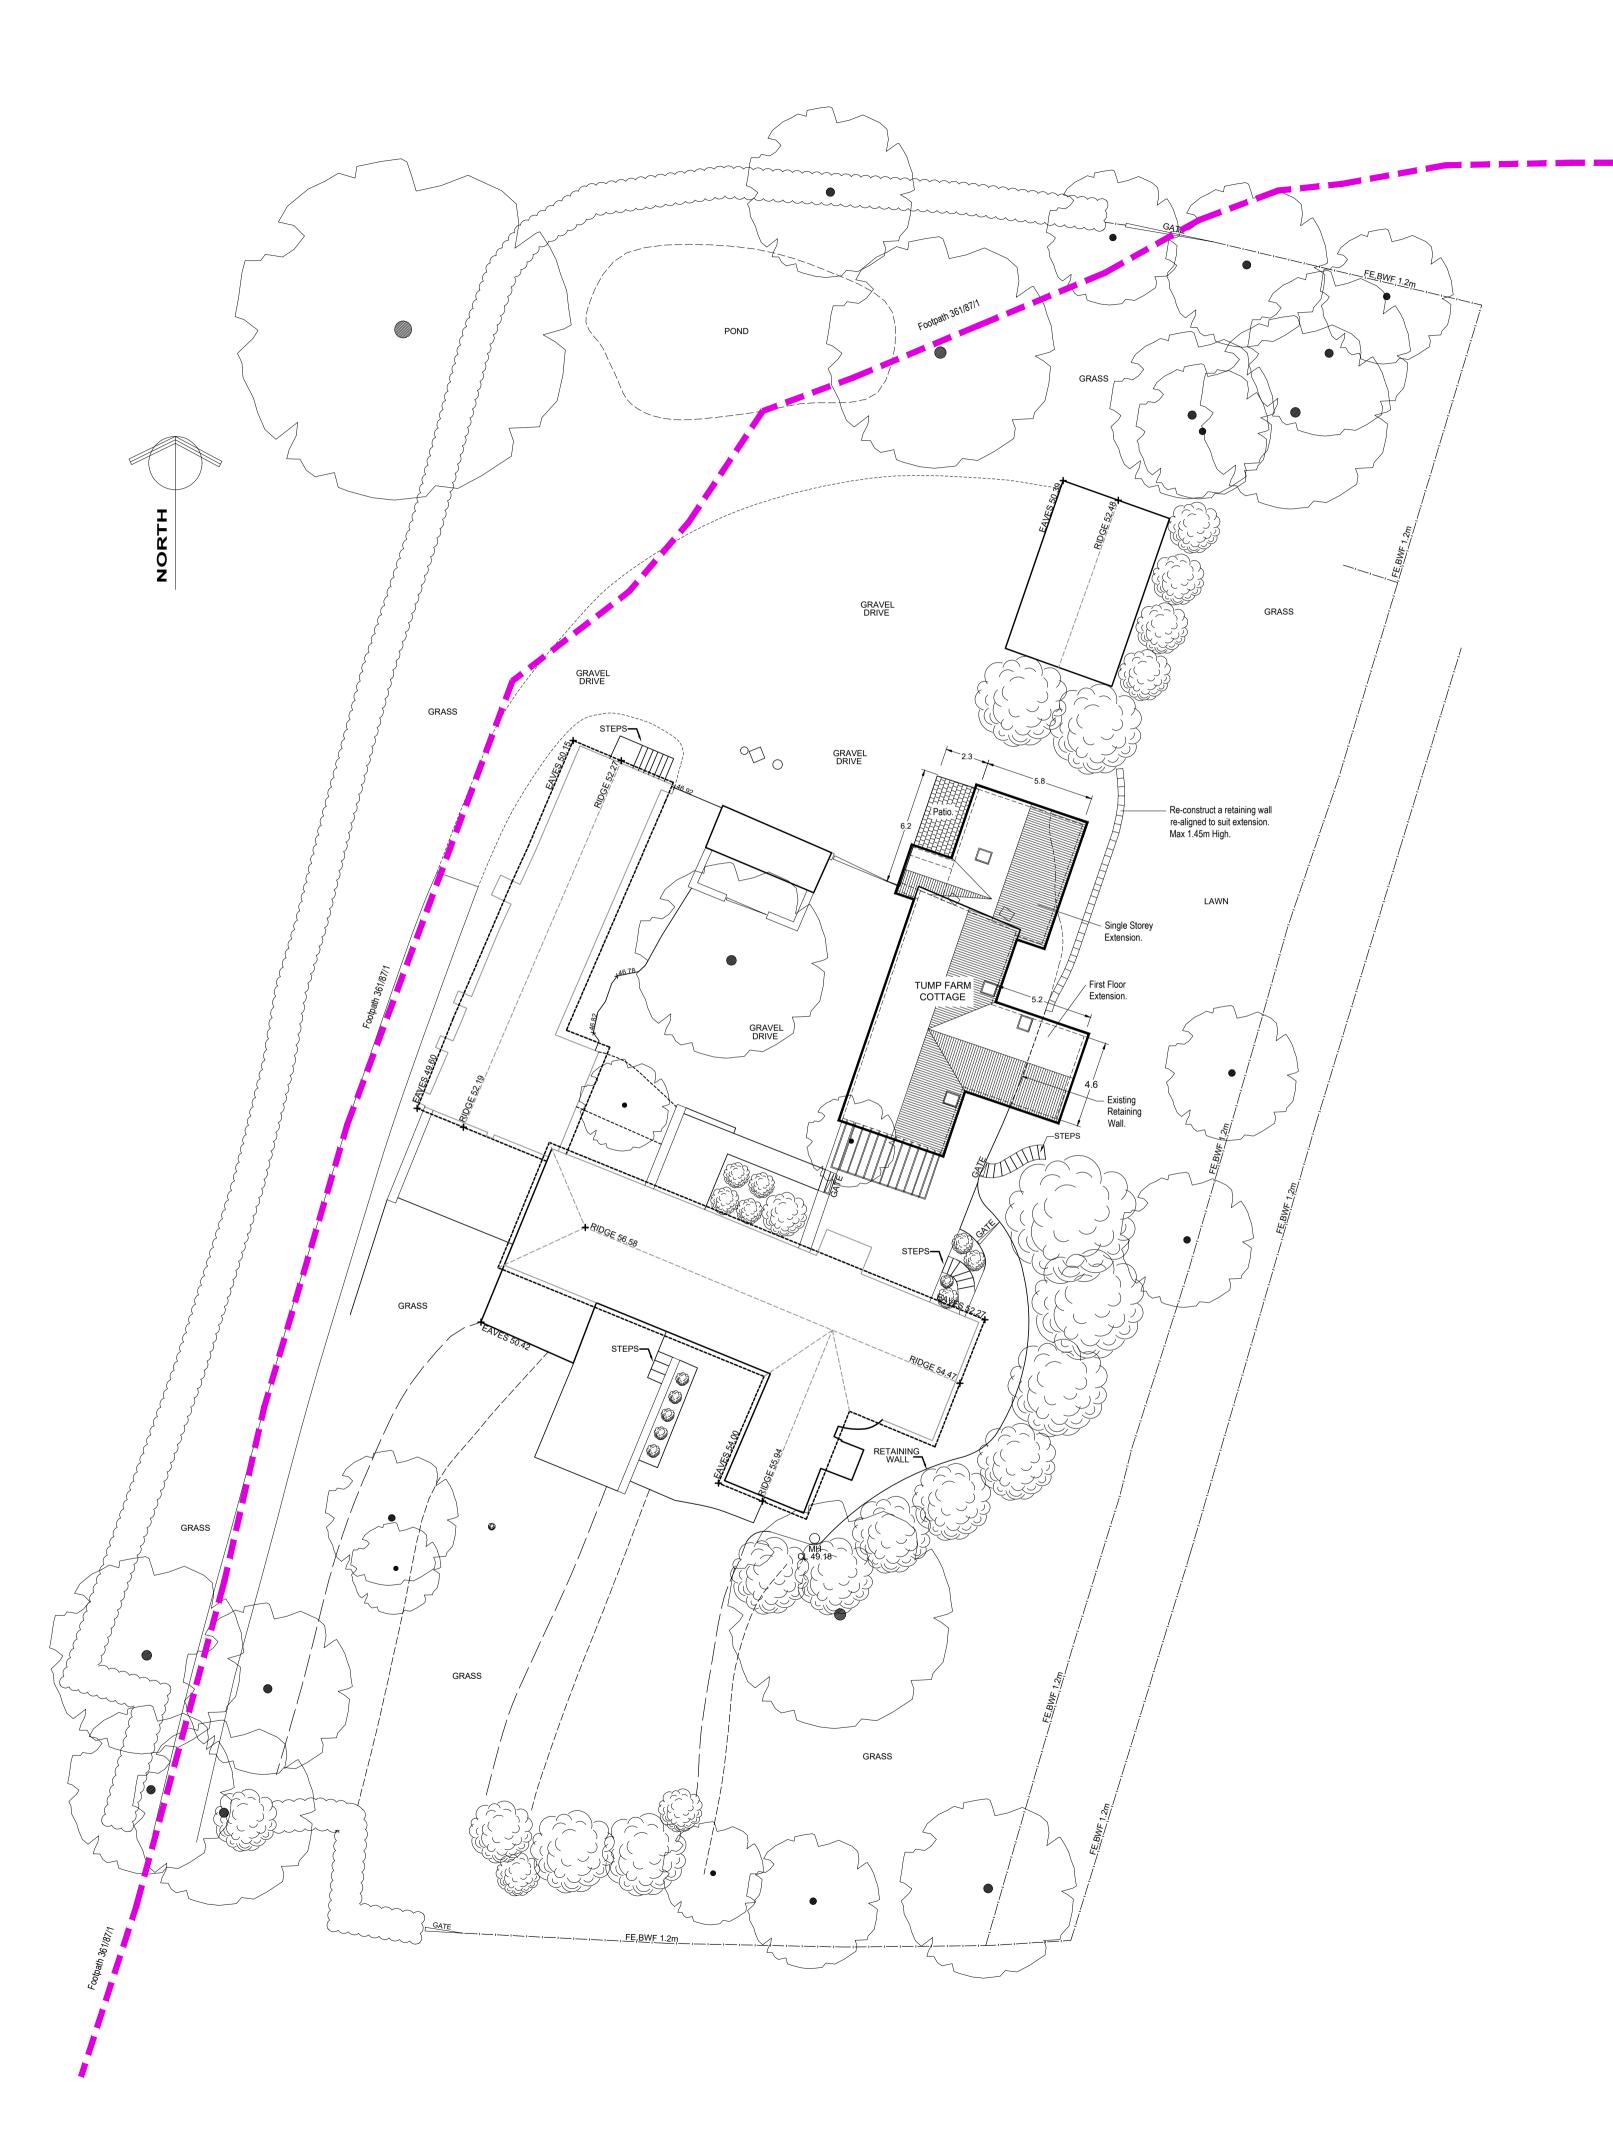

Construction Areas To Assess SAB requirement.

Single Storey Extension Footprint - 42m.0<sup>2</sup>.

Bridged First Floor Extension (Portion in contact with ground only). Footprint = 11.5m².

Paving to Patio = 9.5m<sup>2</sup>.

Altered alignment of Retaining Wall. Footprint = 7.0m².

Gross Construction Area 70m<sup>2</sup>. SAB Approval not required.

| Buckle Chamberlain Partnership Ltd.<br>Architects & Architectural Technologists.      |                                                                                                |                                                                                          |
|---------------------------------------------------------------------------------------|------------------------------------------------------------------------------------------------|------------------------------------------------------------------------------------------|
| Mill House, Llancayo Court,<br>Llancayo, Usk,<br>Monmouthshire<br>NP15 1HY Email: enq |                                                                                                | Tel: 01291 672264<br>01291 673424<br>Fax: 01291 671050<br>uiries@bucklechamberlain.co.uk |
| Client                                                                                | Mr & Mrs J. Palmer.                                                                            |                                                                                          |
| Project                                                                               | Proposed Extensions To<br>Tump Farm Cottage,<br>Bettws Newydd,<br>Usk, Monmouthshire. NP15 1JY |                                                                                          |
| Drawing Proposed Site Block Plan                                                      |                                                                                                |                                                                                          |
| Date June 2022                                                                        |                                                                                                | <sup>Scale</sup> 1:200 @ A1                                                              |
| Drawn by                                                                              | JSS                                                                                            | Drawing No<br>1626[PL]04 .                                                               |
| Checked by                                                                            |                                                                                                |                                                                                          |
| STATUS PRELIMINARY                                                                    |                                                                                                |                                                                                          |