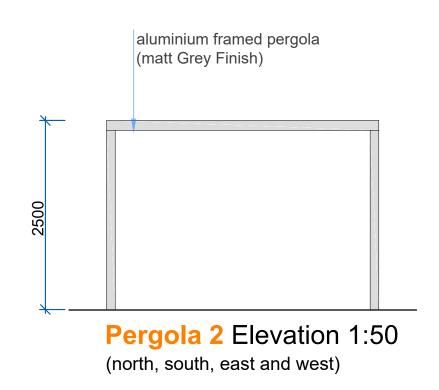

Project: Erection of 'Garden' structures for the further enjoyment of the dwelling and re-siting of the Oil Tank. Clifton Barn, Vicarage Road, South Clifton. NG23 7AQ

Client: Mr J Ford

Drawing Title: Plans and Elevations of Pergola and Greenhouse