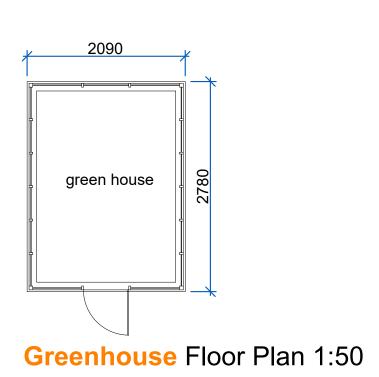

Project: Erection of 'Garden' structures for the further enjoyment of the dwelling and re-siting of the Oil Tank. Clifton Barn, Vicarage Road, South Clifton. NG23 7AQ

Client: Mr J Ford

Drawing Title: Plans and Elevations of Pergola and Greenhouse