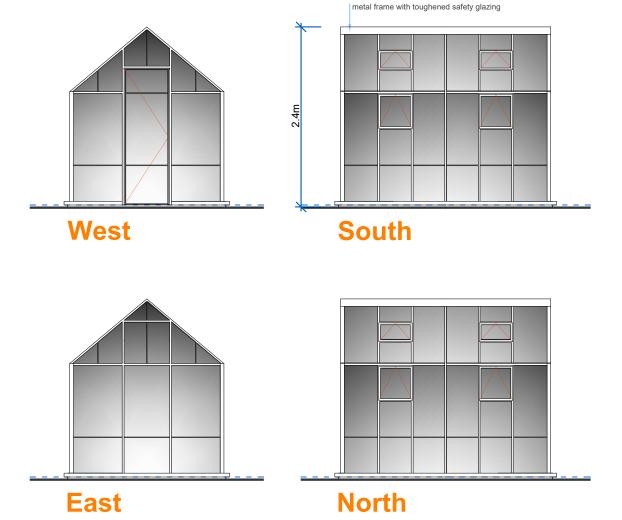

**Greenhouse** Elevations 1:100

| Control case from diseasing, all diseasiness between deather darks of the control case of the case of the control case of the case of the control case of the case of |  |      |                             |
|-------------------------------------------------------------------------------------------------------------------------------------------------------------------------------------------------------------------------------------------------------------------------------------------------------------------------------------------------------------------------------------------------------------------------------------------------------------------------------------------------------------------------------------------------------------------------------------------------------------------------------------------------------------------------------------------------------------------------------------------------------------------------------------------------------------------------------------------------------------------------------------------------------------------------------------------------------------------------------------------------------------------------------------------------------------------------------------------------------------------------------------------------------------------------------------------------------------------------------------------------------------------------------------------------------------------------------------------------------------------------------------------------------------------------------------------------------------------------------------------------------------------------------------------------------------------------------------------------------------------------------------------------------------------------------------------------------------------------------------------------------------------------------------------------------------------------------------------------------------------------------------------------------------------------------------------------------------------------------------------------------------------------------------------------------------------------------------------------------------------------------|--|------|-----------------------------|
| Revisions:                                                                                                                                                                                                                                                                                                                                                                                                                                                                                                                                                                                                                                                                                                                                                                                                                                                                                                                                                                                                                                                                                                                                                                                                                                                                                                                                                                                                                                                                                                                                                                                                                                                                                                                                                                                                                                                                                                                                                                                                                                                                                                                    |  | Date | Scale: 1:50                 |
| Α                                                                                                                                                                                                                                                                                                                                                                                                                                                                                                                                                                                                                                                                                                                                                                                                                                                                                                                                                                                                                                                                                                                                                                                                                                                                                                                                                                                                                                                                                                                                                                                                                                                                                                                                                                                                                                                                                                                                                                                                                                                                                                                             |  |      | Date: 18AUG22               |
| В                                                                                                                                                                                                                                                                                                                                                                                                                                                                                                                                                                                                                                                                                                                                                                                                                                                                                                                                                                                                                                                                                                                                                                                                                                                                                                                                                                                                                                                                                                                                                                                                                                                                                                                                                                                                                                                                                                                                                                                                                                                                                                                             |  |      | Drawn: TA                   |
| С                                                                                                                                                                                                                                                                                                                                                                                                                                                                                                                                                                                                                                                                                                                                                                                                                                                                                                                                                                                                                                                                                                                                                                                                                                                                                                                                                                                                                                                                                                                                                                                                                                                                                                                                                                                                                                                                                                                                                                                                                                                                                                                             |  |      | ISSUE: Planning Application |
|                                                                                                                                                                                                                                                                                                                                                                                                                                                                                                                                                                                                                                                                                                                                                                                                                                                                                                                                                                                                                                                                                                                                                                                                                                                                                                                                                                                                                                                                                                                                                                                                                                                                                                                                                                                                                                                                                                                                                                                                                                                                                                                               |  |      |                             |

Project: Erection of 'Garden' structures for the further enjoyment of the dwelling and re-siting of the Oil Tank. Clifton Barn, Vicarage Road, South Clifton. NG23 7AQ

Client: Mr J Ford

Drawing Title: Plans and Elevations of Pergola and Greenhouse