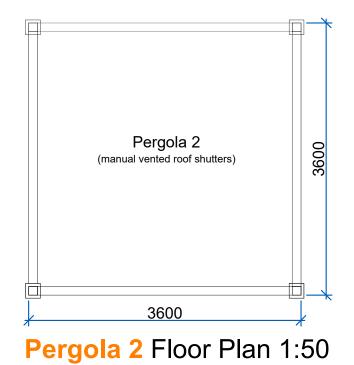

Project: Erection of 'Garden' structures for the further enjoyment of the dwelling and re-siting of the Oil Tank. Clifton Barn, Vicarage Road, South Clifton. NG23 7AQ

Client: Mr J Ford

Drawing Title: Plans and Elevations of Pergola and Greenhouse