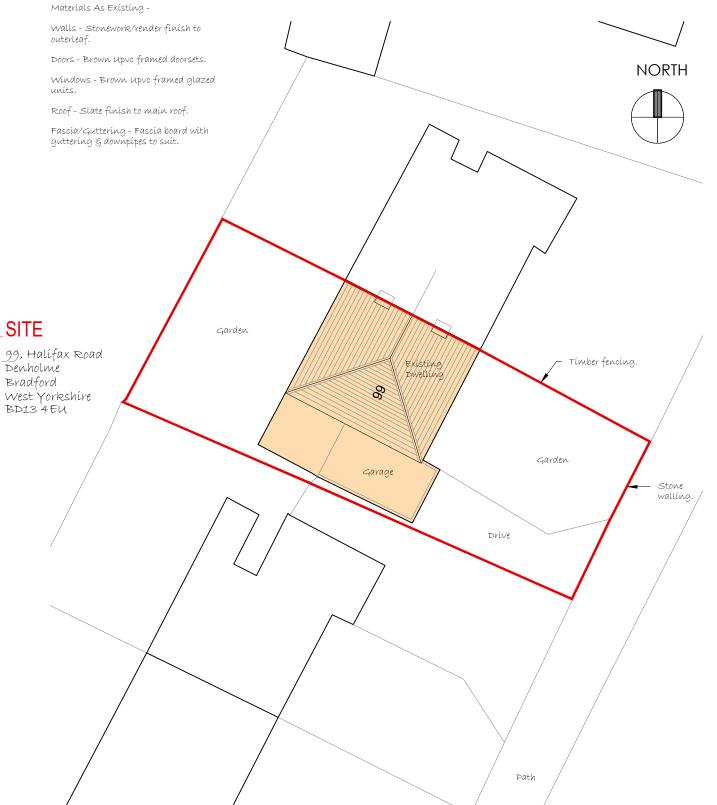

Ordnance Survey, (c) Crown Copyright 2022. All rights reserved. Licence number 100022432

SITE LOCATION PLAN SCALE - 1:1250

**NORTH** 

EXISTING BLOCK/ROOF PLAN

SCALE - 1:200

CDM 2015

PLANNING ISSUE

tractus:dma

Headfield Business Centre, Headfield Mills Savile Road, Dewsbury, West Yorkshire, WF12 9LQ t: 01924 462 550 m: 07791 717 404 e: asif@tractusad.co.uk

Mr. & Mrs. Madley

Project 99, Halífax Road Denholme, BD13 4EU

Site Location Plan and Existing Block Plan

AM08/22 EX-01 22-839 A.S.

©2022 tractus:dma architectural design