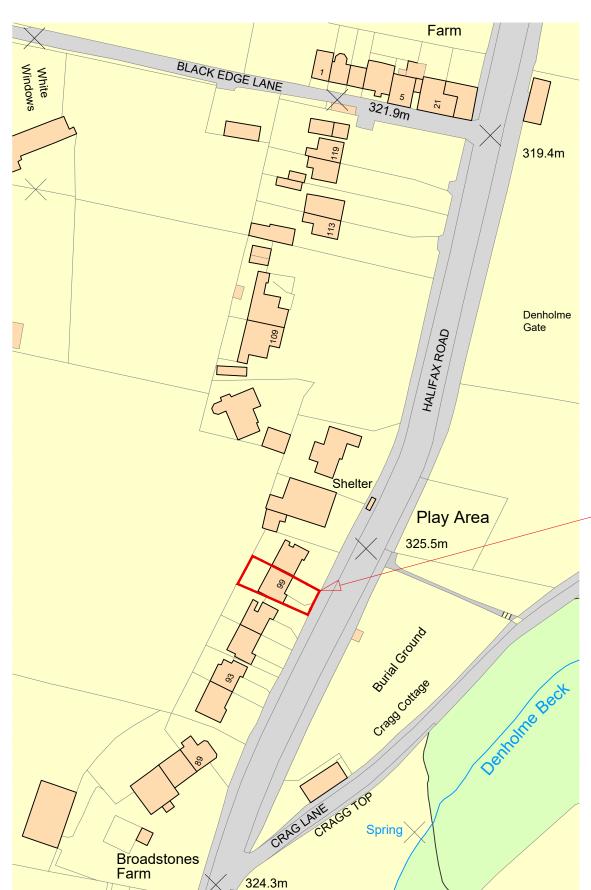

Ordnance Survey, (c) Crown Copyright 2022. All rights reserved. Licence number 100022432

SITE LOCATION PLAN SCALE - 1:1250

**NORTH** 

EXISTING BLOCK/ROOF PLAN

SCALE - 1:200

CDM 2015

PLANNING ISSUE

tractus:dma

Headfield Business Centre, Headfield Mills Savile Road, Dewsbury, West Yorkshire, WF12 9LQ t: 01924 462 550 m: 07791 717 404 e: asif@tractusad.co.uk

Mr. & Mrs. Madley

Project 99, Halífax Road Denholme, BD13 4EU

Site Location Plan and Existing Block Plan

AM08/22 EX-01 22-839 A.S.

©2022 tractus:dma architectural design