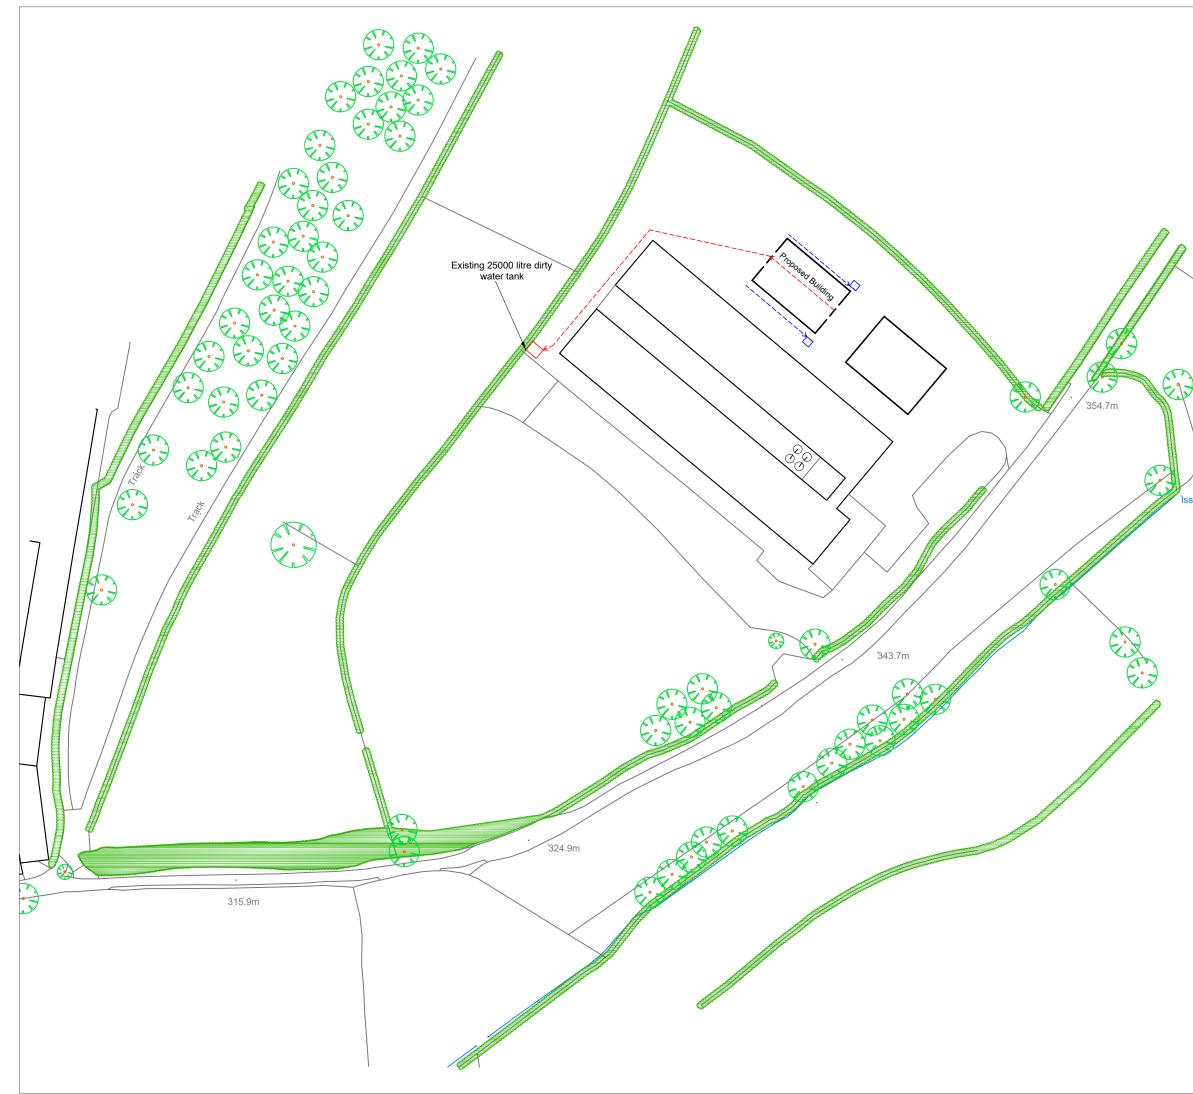

| supervis<br>A total c<br>boundar<br>to maint<br>hedgero<br>screen t                       | ICY. THIS DRAWING IS COPYRIGHT A<br>SER PARRY & PARTNERS.<br>bat boxes to be<br>ed by experience<br>of 3 will be install<br>by trees. The app<br>cain the existing is<br>ws and to grow a<br>hrough hedgerow | insta<br>ed ec<br>ed oi<br>olican<br>matu<br>an ef       | lled and<br>ologist.<br>n<br>t proposes<br>re<br>fective |
|-------------------------------------------------------------------------------------------|--------------------------------------------------------------------------------------------------------------------------------------------------------------------------------------------------------------|----------------------------------------------------------|----------------------------------------------------------|
| Rev   Description<br>Original by                                                          |                                                                                                                                                                                                              | Date                                                     | Dr by App by                                             |
|                                                                                           | Roge                                                                                                                                                                                                         |                                                          |                                                          |
|                                                                                           | Roge<br>Parry<br>& Partners                                                                                                                                                                                  | 5                                                        |                                                          |
|                                                                                           |                                                                                                                                                                                                              |                                                          | al - Commercial                                          |
| Project                                                                                   |                                                                                                                                                                                                              | gricultur<br>n Agr                                       |                                                          |
| Drawing                                                                                   | Residential - Ag<br>Erection of a                                                                                                                                                                            | gricultur<br>n Agr<br>ding                               | icultural                                                |
| Drawing<br>Title                                                                          | Residential - Ag<br>Erection of a<br>Built<br>Biodivers                                                                                                                                                      | gricultur<br>n Agr<br>ding<br>ity<br>nt pla<br>rm<br>rdd | icultural                                                |
| Drawing<br>Title<br>Location                                                              | Residential - Ag<br>Erection of a<br>Biodivers<br>enhancemer<br>Abergwenlas Fa<br>Llanbadarn Fyny<br>Llandrindod Well                                                                                        | gricultur<br>n Agr<br>ding<br>ity<br>nt pla<br>rm<br>rdd | icultural                                                |
| Drawing<br>Title<br>Location<br>Client                                                    | Residential - Ag<br>Erection of a<br>Biodivers<br>enhancemer<br>Abergwenlas Fa<br>Llanbadarn Fyny<br>Llandrindod Well<br>LD1 6YA                                                                             | gricultur<br>n Agr<br>ding<br>ity<br>nt pla<br>rm<br>rdd | icultural                                                |
| Drawing<br>Title<br>Location<br>Client<br>Scale (s)                                       | Residential - Ag<br>Erection of a<br>Biodivers<br>enhancemer<br>Abergwenlas Fa<br>Llanbadarn Fyny<br>Llandrindod Well<br>LD1 6YA<br>T E Lewis & Son                                                          | gricultur<br>n Agr<br>ding<br>ity<br>nt pla<br>rm<br>rdd | icultural                                                |
| Project<br>Drawing<br>Title<br>Location<br>Client<br>Scale (s)<br>Drawing No.<br>Drawn by | Residential - A<br>Erection of a<br>Biodivers<br>enhancemer<br>Abergwenlas Fa<br>Llanbadarn Fyny<br>Llandrindod Well<br>LD1 6YA<br>T E Lewis & Son<br>1:1250 @ A3                                            | rm<br>rdd<br>s                                           | icultural                                                |