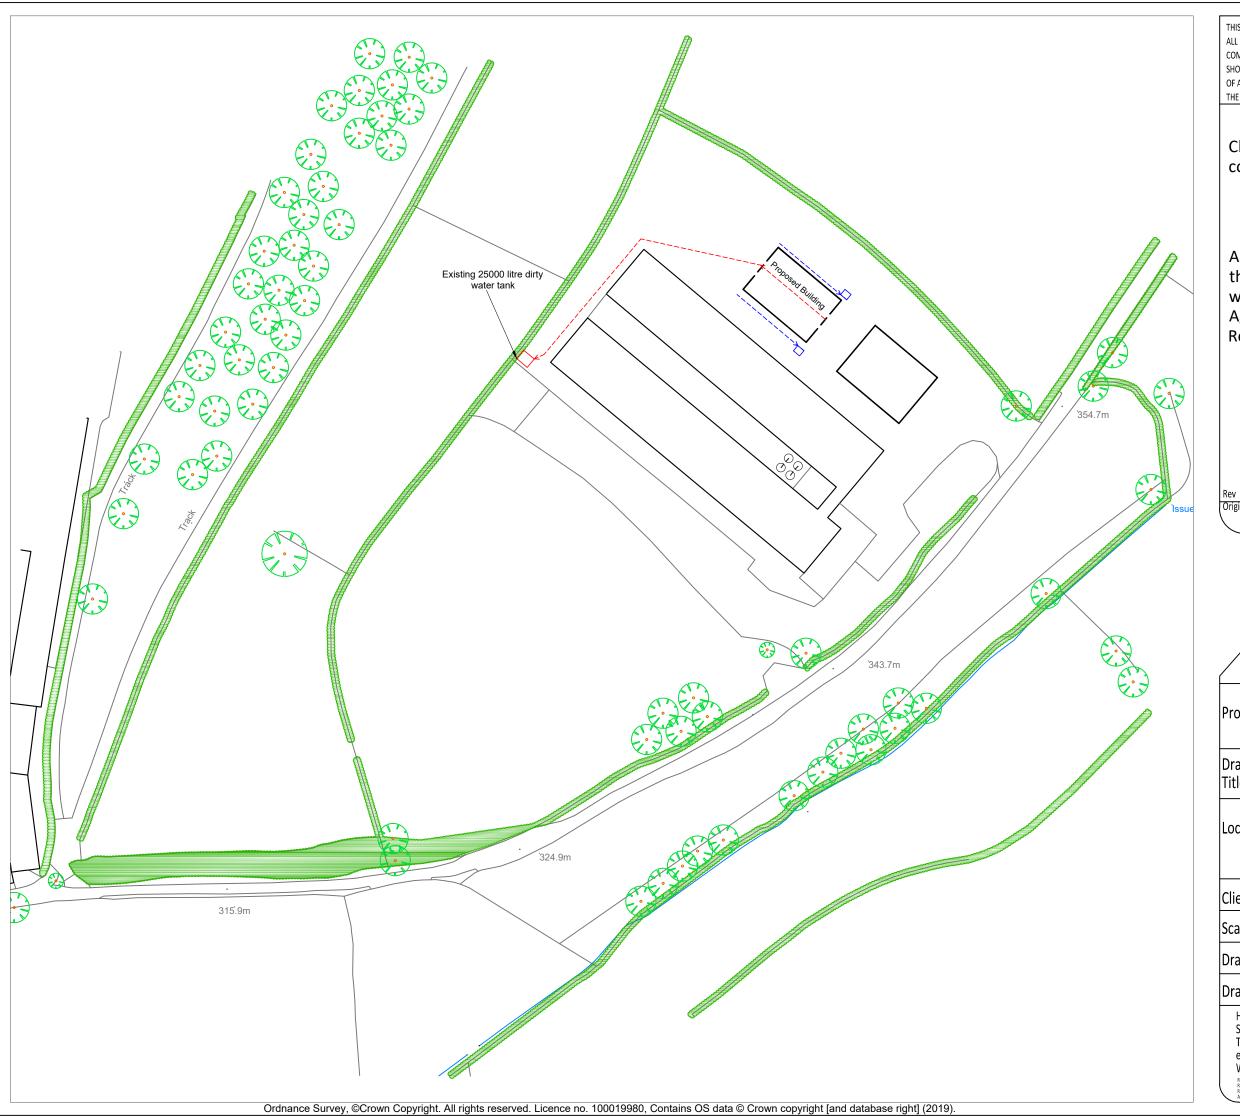

Rev | Description Date | Dr by App by Original by

Residential - Agricultural - Commercial

| Project          | Erection of an Agricultural<br>Building                               |      |            |
|------------------|-----------------------------------------------------------------------|------|------------|
| Drawing<br>Title | Drainage plan                                                         |      |            |
| Location         | Abergwenlas Farm<br>Llanbadarn Fynydd<br>Llandrindod Wells<br>LD1 6YA |      |            |
| Client           | T E Lewis & Son                                                       |      |            |
| Scale (s)        | 1:1250 @ A3                                                           |      |            |
| Drawing No.      | RJC-MZ355-14                                                          | Rev  | -          |
| Drawn by         | AZ                                                                    | Date | 2022/08/17 |
| посстом г        | IALL MINICTEDIEV                                                      |      |            |