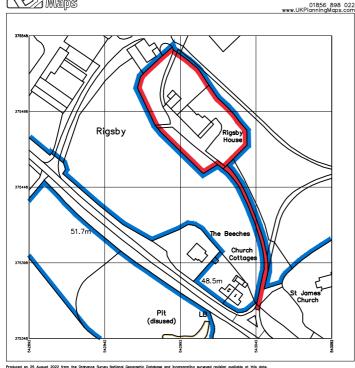

This map shows the area bounded by 542892 375348,543092 375348,543092 375548,542892 375548,542892 375548,542892 375348 Reproduction in whole or part is prohibited without the prior permission of Ordanoe Survey.

## **Site Location Plan**

Address:

Rigsby House Rigsby Alford Lincolnshire LN13 0AL

Date:

AUG 22

Scale:

1:2500 @ A4

Drawing No.:

A/3715-1002

Legend:

Site Boundary
Other land with

Other land within applicants ownership